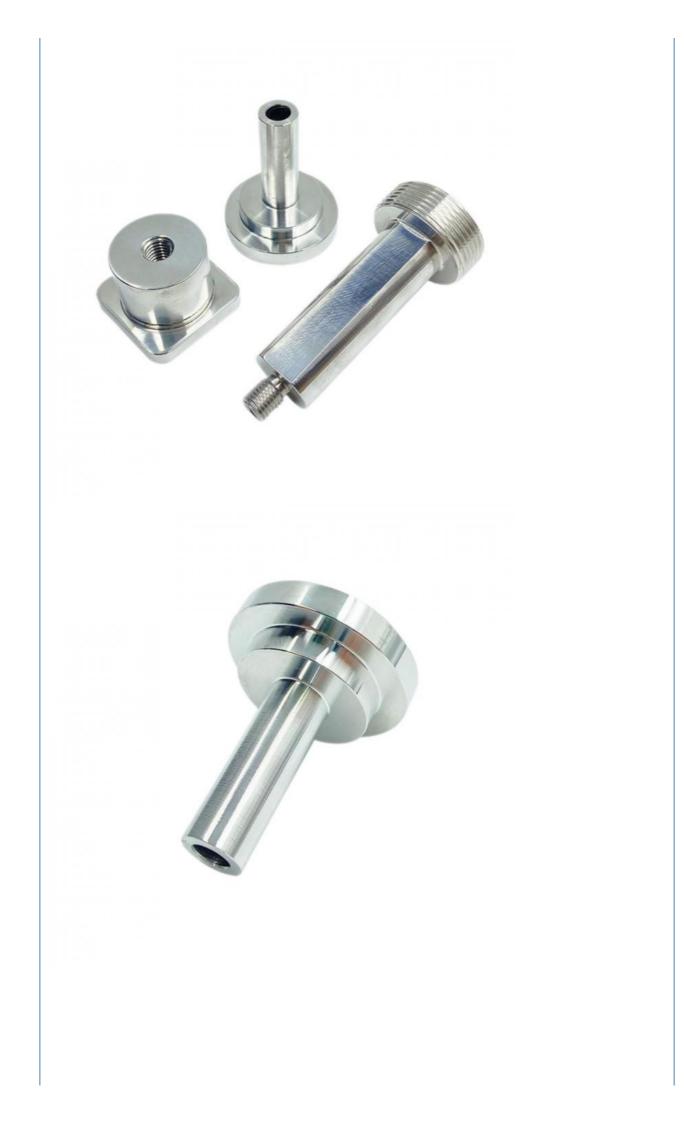

0 pieces
- \$0.26/pieces 100-499 pieces



### **Product Specification**

- Condition:
- Type:
- New Broaching, DRILLING, Etching / Chemical Machining, Laser Machining, Milling

ALLOY, Iron Base, Iron Base, Stainless Steel

Building Material Shops, Machinery Repair Shops, Manufacturing Plant, Food & Beverage Factory, Farms, Construction Works , Energy & Mining, Food & Beverage Shops, Other, Building Material Shops, Manufacturing Plant, Restaurant

Competitive Price, Competitive Price

- Spare Parts Type:
- Video Outgoing-inspection: Provided
- Provided, Available • Machinery Test Report:

OEM

Hot Product 2025

2 Years, 6 Months

0.01 KG

- Marketing Type:
- Material:
- Warranty:
- Key Selling Points:
- Weight (KG):
- Applicable Industries:

### More Images







# Product Description







Available Good quality, full inspection before shipping, fast delivery Electronic products, Building Material Shops, Manufacturing Plant, Restaurant original or according to the requirement

Key Selling Points

Applicable Industries

Surface Treatment

| Sample   | free                                                              |
|----------|-------------------------------------------------------------------|
| OEM      | accept                                                            |
| Туре     | CNC machining Parts, Turning/milling parts                        |
| Material | Aluminum, Stainless steel, carbon steel, copper, brass, titanium, |
| Warranty | 6 Months                                                          |
| Size     | customized