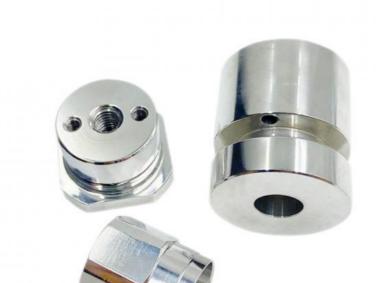

100 pieces
- \$0.26/pieces 100-499 pieces



### **Product Specification**

- Condition:
- Type:
- New Broaching, DRILLING, Etching / Chemical Machining, Laser Machining, Milling

ALLOY, Iron Base, Iron Base, Stainless Steel

Building Material Shops, Machinery Repair Shops, Manufacturing Plant, Food & Beverage Factory, Farms, Construction Works , Energy & Mining, Food & Beverage Shops, Other, Building Material Shops, Manufacturing Plant, Restaurant

Competitive Price, Competitive Price

- Spare Parts Type:
- Video Outgoing-inspection: Provided
- Provided, Available • Machinery Test Report:

OEM

Hot Product 2025

2 Years, 6 Months

0.01 KG

- Marketing Type:
- Material:
- Warranty:
- Key Selling Points:
- Weight (KG):
- Applicable Industries:

### More Images







# Product Description







Available Good quality, full inspection before shipping, fast delivery Electronic products, Building Material Shops, Manufacturing Plant, Restaurant original or according to the requirement

Key Selling Points

Applicable Industries

Surface Treatment

| Sample   | free                                                              |
|----------|-------------------------------------------------------------------|
| OEM      | accept                                                            |
| Туре     | CNC machining Parts, Turning/milling parts                        |
| Material | Aluminum, Stainless steel, carbon steel, copper, brass, titanium, |
| Warranty | 6 Months                                                          |
| Size     | customized