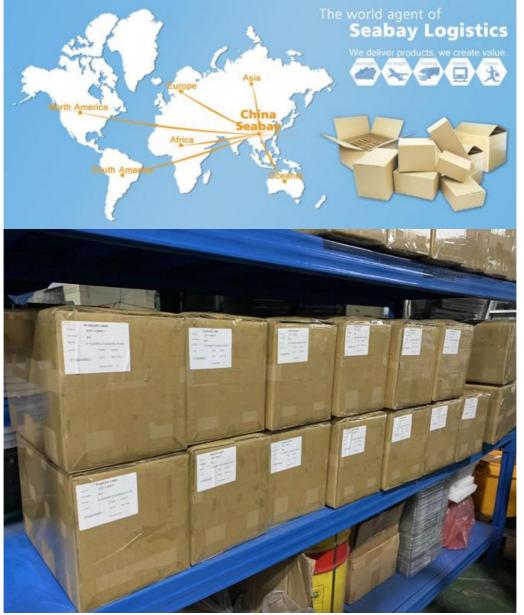

efore shipping, fast delivery Electronic products, Building Material Shops, Manufacturing Plant, Restaurant original or according to the requirement

Key Selling Points

Applicable Industries

Surface Treatment

| Sample   | free                                                              |
|----------|-------------------------------------------------------------------|
| OEM      | accept                                                            |
| Туре     | CNC machining Parts, Turning/milling parts                        |
| Material | Aluminum, Stainless steel, carbon steel, copper, brass, titanium, |
| Warranty | 6 Months                                                          |
| Size     | customized                                                        |

Packing & Delivery



PE bag and foam, outside with carton

### **Company Profile**

Doongguan Minda Metal Tchecnology Co.,Ltd. is a manufacturer of metal parts that focus on providing customers with high quality products and the best services.

We specialize in producing metal injection molding parts, sintering parts and also other customized metal parts. Nowadays, people are looking for a good method for metal parts processing, for the purpose of shortening delivery time, improving products' accuracy and most important saving cost.

Metal injection molding(MIM), a new method of metal processing: combining organic binder and metal powder, using the traditional method same as plastic injection to form the parts. This method enables the production of very complex shaped parts similar to plastic products or die