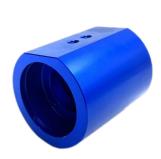

r Quantity:
- Price:
- Guangdong, China MDM

- 100 pieces
- \$0.56/pieces 100-499 pieces



### **Product Specification**

- Condition:
- Type:
- Spare Parts Type:
- Video Outgoing-inspection: Provided
- Provided, Available • Machinery Test Report:

New

OEM

2 Years, 6 Months

0.01 KG

- Hot Product 2025 • Marketing Type:
- Material: ALLOY, Iron Base, Iron Base, Stainless Steel
- Warranty:
- Key Selling Points:
- Weight (KG):
- Applicable Industries:

Building Material Shops, Machinery Repair Shops, Manufacturing Plant, Food & Beverage Factory, Farms, Construction Works , Energy & Mining, Food & Beverage Shops, Other, Building Material Shops, Manufacturing Plant, Restaurant

Competitive Price, Competitive Price

Broaching, DRILLING, Etching / Chemical Machining, Laser Machining, Milling



### More Images







## Product Description







| item                  | value                                                                            |
|-----------------------|----------------------------------------------------------------------------------|
| Place of Origin       | China                                                                            |
|                       | Guangdong                                                                        |
| Brand Name            | MDM                                                                              |
| Diana Name            |                                                                                  |
| Model Number          | none