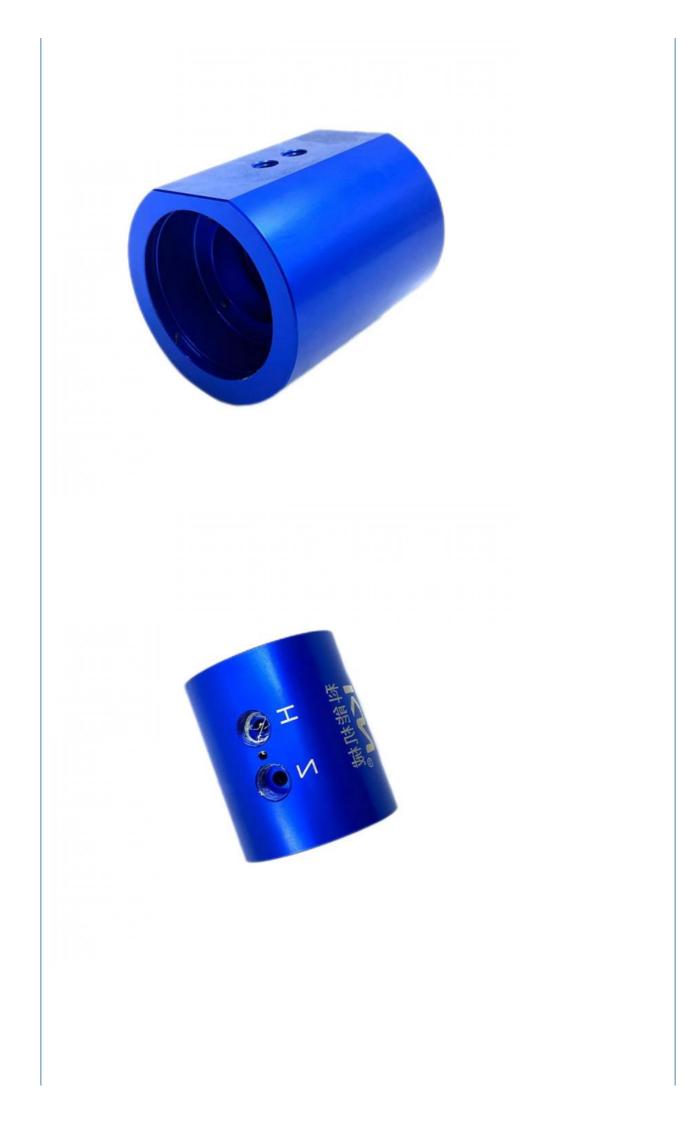

### More Images

## Product Description

| item                  | value                                                                            |
|-----------------------|----------------------------------------------------------------------------------|
| Place of Origin       | China                                                                            |
|                       | Guangdong                                                                        |
| Brand Name            | MDM                                                                              |
| Diana Name            |                                                                                  |
| Model Number          | none                                                                             |
| Machinery Test Report | Available                                                                        |
| Key Selling Points    | Good quality, full inspection before shipping, fast delivery                     |
| Applicable Industries | Electronic products, Building Material Shops, Manufacturing<br>Plant, Restaurant |
| Surface Treatment     | original or according to the requirement                                         |
|                       |                                                                                  |