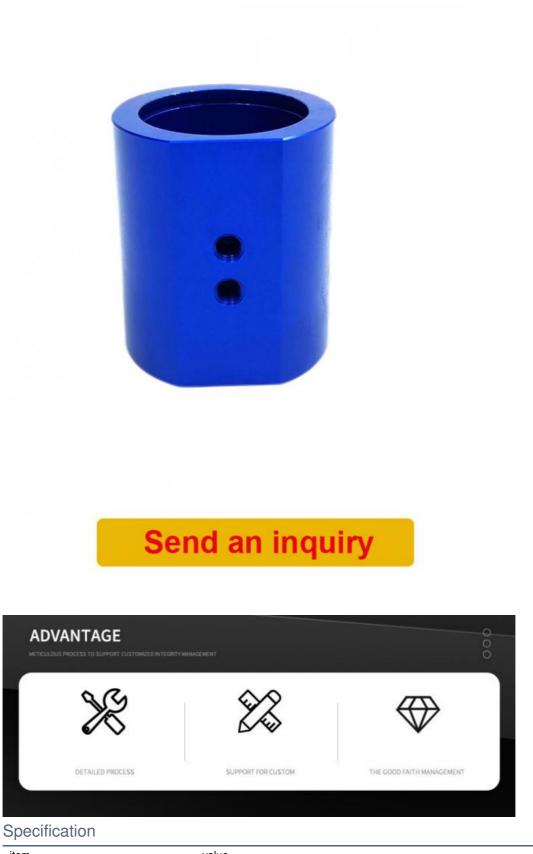

### More Images

## Product Description

| item                  | value                                                                            |
|-----------------------|----------------------------------------------------------------------------------|
| Place of Origin       | China                                                                            |
|                       | Guangdong                                                                        |
| Brand Name            | MDM                                                                              |
| Diana Name            |                                                                                  |
| Model Number          | none                                                                             |
| Machinery Test Report | Available                                                                        |
| Key Selling Points    | Good quality, full inspection before shipping, fast delivery                     |
| Applicable Industries | Electronic products, Building Material Shops, Manufacturing<br>Plant, Restaurant |
| Surface Treatment     | original or according to the requirement                                         |
|                       |                                                                                  |