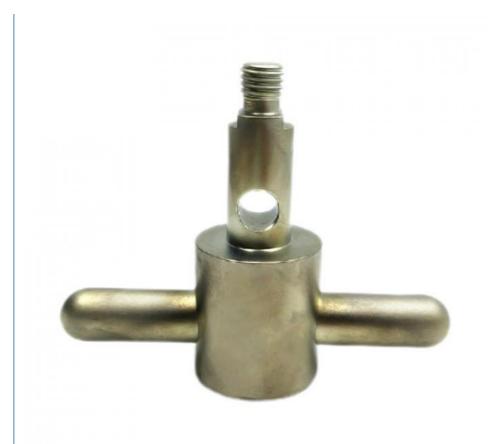

# Custom Aluminum Alloy Handle CNC Lathe Processing for Computer Gong Competitive Stamping Parts Turning Milling

#### **Product Specification**

Condition: New

• Type: Machining Parts, Stamping Parts

Spare Parts Type: OEMVideo Outgoing-inspection: Provided

Machinery Test Report: Provided, Available
 Marketing Type: Hot Product 2025
 Material: Aluminum Alloy
 Warranty: 2 Years, 6 Months

Key Selling Points: Competitive Price, Competitive Price

• Weight (KG): 0.01 KG

Applicable Industries: Building Material Shops, Machinery Repair

Shops, Manufacturing Plant, Food & Beverage Factory, Farms, Construction Works, Energy & Mining, Food & Beverage Shops, Other, Building Material Shops, Manufacturing Plant, Restaurant