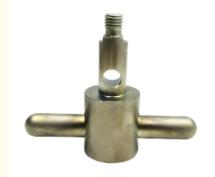

#### **Basic Information**

Place of Origin: Guangdong, China

Brand Name: MDMMinimum Order Quantity: 100 pieces

• Price: \$0.55/pieces 100-499 pieces



#### **Product Specification**

Condition: New

• Type: Machining Parts, Stamping Parts

Spare Parts Type: OEMVideo Outgoing-inspection: Provided

Machinery Test Report: Provided, Available
 Marketing Type: Hot Product 2025
 Material: Aluminum Alloy
 Warranty: 2 Years, 6 Months

Key Selling Points: Competitive Price, Competitive Price

• Weight (KG): 0.01 KG

Applicable Industries: Building Material Shops, Machinery Repair

Shops, Manufacturing Plant, Food & Beverage Factory, Farms, Construction Works, Energy & Mining, Food & Beverage Shops, Other, Building Material Shops, Manufacturing Plant, Restaurant

Local Consider Locations None



#### More Images







# **Product Description**









# Send an inquiry



### Specification

item value

Place of Origin China

Guangdong

**Brand Name** MDM Model Number none

Machinery Test Report Available

Key Selling Points Good quality, full inspection before shipping, fast delivery

Electronic products, Building Material Shops, Manufacturing Applicable Industries

Plant, Restaurant

Surface Treatment original or according to the requirement Sample free OEM accept

Type CNC machining Parts, Turning/milling parts

Material Aluminum, Stainless steel, carbon steel, copper, brass,

titanium,

Warranty 6 Months
Size customized

## Packing & Delivery



PE bag and foam, outside with carton

# Company Profile

Doongguan Minda Metal Tchecnology Co.,Ltd. is a manufacturer of metal par