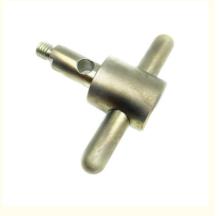

# Custom Aluminum Alloy Handle CNC Lathe Processing for Computer Gong Competitive Stamping Parts Turning Milling

#### **Basic Information**

Place of Origin: Guangdong, China

Brand Name: MDMMinimum Order Quantity: 100 pieces

• Price: \$0.55/pieces 100-499 pieces



#### **Product Specification**

Condition: New

• Type: Machining Parts, Stamping Parts

Spare Parts Type: OEMVideo Outgoing-inspection: Provided

Machinery Test Report: Provided, Available
 Marketing Type: Hot Product 2025
 Material: Aluminum Alloy
 Warranty: 2 Years, 6 Months

Key Selling Points: Competitive Price, Competitive Price

• Weight (KG): 0.01 KG

Applicable Industries: Building Material Shops, Machinery Repair

Shops, Manufacturing Plant, Food & Beverage Factory, Farms, Construction Works, Energy & Mining, Food & Beverage Shops, Other, Building Material Shops, Manufacturing Plant, Restaurant

Local Consider Locations None



#### More Images







# **Product Description**









# Send an inquiry



### Specification

item value

Place of Origin China

Guangdong

**Brand