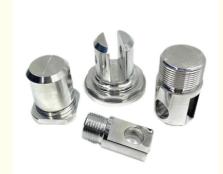

• Place of Origin: Guangdong, China

Brand Name: MDMMinimum Order Quantity: 100 pieces

Price: \$0.28/pieces 100-499 pieces



## **Product Specification**

Condition: New

• Type: Machining Parts, Stamping Parts

Spare Parts Type: OEMVideo Outgoing-inspection: Provided

Machinery Test Report: Provided, AvailableMarketing Type: Hot Product 2025

Material: ALLOY, Iron Base, Iron Base, Stainless Steel

• Warranty: 2 Years, 6 Months

• Key Selling Points: Competitive Price, Competitive Price

• Weight (KG): 0.01 KG

Applicable Industries: Building Material Shops, Machinery Repair

Shops, Manufacturing Plant, Food & Beverage Factory, Farms, Construction Works, Energy & Mining, Food & Beverage Shops, Other, Building Material Shops, Manufacturing Plant, Restaurant

Local Comica Locations None



## More Images







# **Product Description**











# Send an inquiry



# Specification

item value Place of Origin China

Guangdong

**Brand Name** MDM Model Number none Machinery Test Report Available

Key Selling Points Good quality, full inspection before shipping, fast delivery

Electronic products, Building Material Shops, Manufacturing Applicable Industries

Plant, Restaurant

Surface Treatment original or according to the requirement Sample free OEM accept

Type CNC machining Parts, Turning/milling parts

Material Aluminum, Stainless steel, carbon steel, copper, brass,

titanium,

Warranty 6 Months
Size customized

# Packing & Delivery



PE bag and foam, outside with carton

# Company Profile

Doongguan Minda Metal Tchecnology Co.,Ltd. is a manufacturer of metal parts th