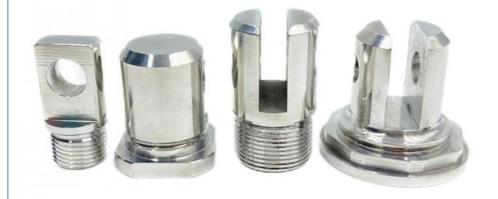

mum Order Quantity: 100 pieces

Price: \$0.28/pieces 100-499 pieces



## **Product Specification**

Condition: New

• Type: Machining Parts, Stamping Parts

Spare Parts Type: OEMVideo Outgoing-inspection: Provided

Machinery Test Report: Provided, AvailableMarketing Type: Hot Product 2025

Material: ALLOY, Iron Base, Iron Base, Stainless Steel

• Warranty: 2 Years, 6 Months

• Key Selling Points: Competitive Price, Competitive Price

• Weight (KG): 0.01 KG

Applicable Industries: Building Material Shops, Machinery Repair

Shops, Manufacturing Plant, Food & Beverage Factory, Farms, Construction Works, Energy & Mining, Food & Beverage Shops, Other, Building Material Shops, Manufacturing Plant, Restaurant

Local Comica Locations None



## More Images







# **Product Description**











# Send an inquiry



# Specification

item value Place of Origin China

Guangdong

**Brand Name** MDM Model Number none Machinery Test Report Available

Key Selling Points Good quality, full inspection before shipping, fast delivery

Electronic products, Building Material Shops, Manufacturing Applicable Industries

Plant, Restaurant

Surface Treatment original or according to the requirement Sample free OEM accept

Type CNC machining Parts, Turning/milling parts

Material Aluminum, Stainless steel, carbon steel, copper, brass,

titanium,

Warranty 6 Months
Size customized

# Packing & Delivery



PE bag and foam, outside with carton

# Company Profile

Doongguan Minda Metal Tchecnology Co.,Ltd. is a manufacturer of metal parts that focus on providing customers with high quality product