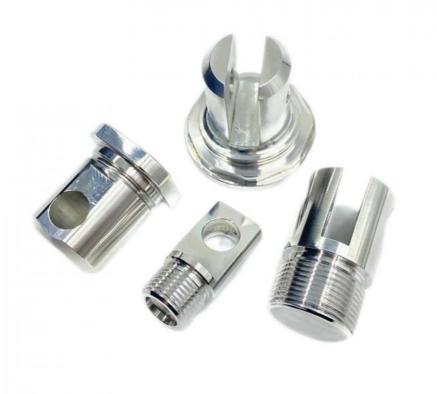

Minimum Order Quantity: 100 pieces

Price: \$0.28/pieces 100-499 pieces



## **Product Specification**

Condition: New

• Type: Machining Parts, Stamping Parts

Spare Parts Type: OEMVideo Outgoing-inspection: Provided

Machinery Test Report: Provided, AvailableMarketing Type: Hot Product 2025

Material: ALLOY, Iron Base, Iron Base, Stainless Steel

• Warranty: 2 Years, 6 Months

• Key Selling Points: Competitive Price, Competitive Price

• Weight (KG): 0.01 KG

Applicable Industries: Building Material Shops, Machinery Repair

Shops, Manufacturing Plant, Food & Beverage Factory, Farms, Construction Works, Energy & Mining, Food & Beverage Shops, Other, Building Material Shops, Manufacturing Plant, Restaurant

Local Comica Locations None



## More Images







# **Product Description**











# Send an inquiry



# Specification

item value Place of Origin China

Guangdong

**Brand Name** MDM Model Number none Machinery Test Report Available

Key Selling Points Good quality, full inspection before shipping, fast delivery

Electronic products, Building Material Shops, Manufacturing Applicable Industries

Plant, Restaurant

Surface Treatment original or according to the requirement Sample free OEM accept

Type CNC machining Parts, Turning/milling parts

Material Aluminum, Stainless steel, carbon steel, copper, brass,

titanium,

Warranty 6 Months
Size customized

# Packing & Delivery



PE bag and foam, outside with carton

# Company Profile

Doongguan Minda Metal Tchecnology Co.,Ltd. is a manufacturer of metal parts that focus on providing customers with high quality pro