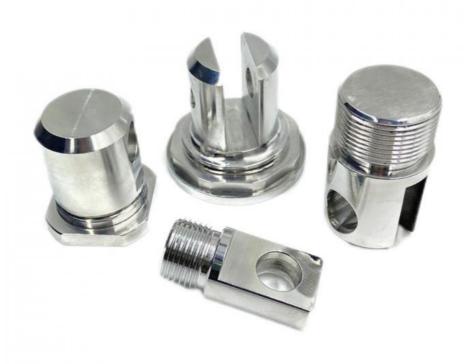

DMMinimum Order Quantity: 100 pieces

Price: \$0.28/pieces 100-499 pieces



## **Product Specification**

Condition: New

• Type: Machining Parts, Stamping Parts

Spare Parts Type: OEMVideo Outgoing-inspection: Provided

Machinery Test Report: Provided, AvailableMarketing Type: Hot Product 2025

Material: ALLOY, Iron Base, Iron Base, Stainless Steel

• Warranty: 2 Years, 6 Months

• Key Selling Points: Competitive Price, Competitive Price

• Weight (KG): 0.01 KG

Applicable Industries: Building Material Shops, Machinery Repair

Shops, Manufacturing Plant, Food & Beverage Factory, Farms, Construction Works, Energy & Mining, Food & Beverage Shops, Other, Building Material Shops, Manufacturing Plant, Restaurant

Local Comica Locations None



## More Images







# **Product Description**











# Send an inquiry



# Specification

item value Place of Origin China

Guangdong

**Brand Name** MDM Model Number none Machinery Test Report Available

Key Selling Points Good quality, full inspection before shipping, fast delivery

Electronic products, Building Material Shops, Manufacturing Applicable Industries

Plant, Restaurant

Surface Treatment original or according to the requirement Sample free OEM accept

Type CNC machining Parts, Turning/milling parts

Material Aluminum, Stainless steel, carbon steel, copper, brass,

titanium,

Warranty 6 Months
Size customized

# Packing & Delivery



PE bag and foam, outside with carton

# Company Profile

Doongguan Minda Metal Tchecnology Co.,Ltd. is a manufacturer of metal parts that focus on providing customers with high quality p