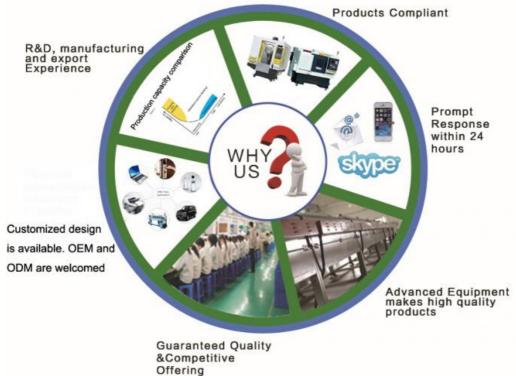

enables the production of very complex shaped parts similar to plastic products or die cast products, but with savings in resources and energy, which is very suitable for production in big quantity.

MIM parts can be used in various kinds of industries, such as lock parts, OA parts, military spare parts, electronic spare parts, various kinds of precision metal parts etc. Besides, we could also provide with the service of surface treatment like black oxide, zinc plating, chrome plating, nickel plating and so on. The one-stop service will eliminate clients' worries. With more than 10 years experience of engineers, MDM is aiming to find the best solution for metal injection products. Our professional spirit and fast response will make you believe we are your best choice.



# WHY CHOOSE US



#### **FAQ**

#### Q1. Are you a maunfacture or a trading company?

A: We are a manufacture & trading company with over 10 years' experience in custom machining service. And have been trading with overseas clients for many years.

#### Q2. How do you work the parts?

A: We mainly produce custom parts, means produce according to clients' drawings or samples. We will fully evaluate the drawings before production and provide customers with the best solution to minimize the costs.

#### Q3. What kind of materials are used on your products normally ?

A: .For die-casting process we use Aluminum alloy, Magnesium alloy and Zinc alloy. For MIM/PM process the materials are Iron base, stainless steel powder. For CNC machining parts the materials are Steel 4140, 4340, #45 steel, Chroma steel, 420 S