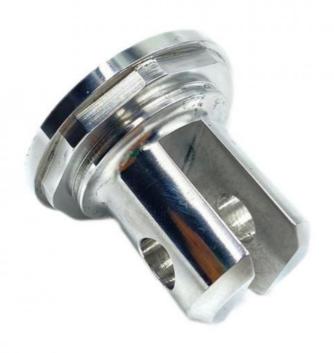

nimum Order Quantity: 100 pieces

Price: \$0.28/pieces 100-499 pieces



## **Product Specification**

Condition: New

• Type: Machining Parts, Stamping Parts

Spare Parts Type: OEMVideo Outgoing-inspection: Provided

Machinery Test Report: Provided, AvailableMarketing Type: Hot Product 2025

Material: ALLOY, Iron Base, Iron Base, Stainless Steel

• Warranty: 2 Years, 6 Months

• Key Selling Points: Competitive Price, Competitive Price

• Weight (KG): 0.01 KG

Applicable Industries: Building Material Shops, Machinery Repair

Shops, Manufacturing Plant, Food & Beverage Factory, Farms, Construction Works, Energy & Mining, Food & Beverage Shops, Other, Building Material Shops, Manufacturing Plant, Restaurant

Local Comica Locations None



## More Images







# **Product Description**











# Send an inquiry



# Specification

item value Place of Origin China

Guangdong

**Brand Name** MDM Model Number none Machinery Test Report Available

Key Selling Points Good quality, full inspection before shipping, fast delivery

Electronic products, Building Material Shops, Manufacturing Applicable Industries

Plant, Restaurant

Surface Treatment original or according to the requirement Sample free OEM accept

Type CNC machining Parts, Turning/milling parts

Material Aluminum, Stainless steel, carbon steel, copper, brass,

titanium,

Warranty 6 Months
Size customized

# Packing & Delivery



PE bag and foam, outside with carton

# Company Profile

Doongguan Minda Metal Tchecnology Co.,Ltd. is a manufacturer of metal parts that focus on providing customers with high quality produ