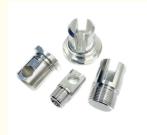

: Guangdong, China

Brand Name: MDMMinimum Order Quantity: 100 pieces

Price: \$0.28/pieces 100-499 pieces



## **Product Specification**

Condition: New

• Type: Machining Parts, Stamping Parts

Spare Parts Type: OEMVideo Outgoing-inspection: Provided

Machinery Test Report: Provided, AvailableMarketing Type: Hot Product 2025

Material: ALLOY, Iron Base, Iron Base, Stainless Steel

• Warranty: 2 Years, 6 Months

• Key Selling Points: Competitive Price, Competitive Price

• Weight (KG): 0.01 KG

Applicable Industries: Building Material Shops, Machinery Repair

Shops, Manufacturing Plant, Food & Beverage Factory, Farms, Construction Works, Energy & Mining, Food & Beverage Shops, Other, Building Material Shops, Manufacturing Plant, Restaurant

Local Comica Locations None



## More Images







# **Product Description**











# Send an inquiry



# Specification

item value Place of Origin China

Guangdong

**Brand Name** MDM Model Number none Machinery Test Report Available

Key Selling Points Good quality, full inspection before shipping, fast delivery

Electronic products, Building Material Shops, Manufacturing Applicable Industries

Plant, Restaurant

Surface Treatment original or according to the requirement Sample free OEM accept

Type CNC machining Parts, Turning/milling parts

Material Aluminum, Stainless steel, carbon steel, copper, brass,

titanium,

Warranty 6 Months
Size customized

# Packing & Delivery



PE bag and foam, outside with carton

# Company Profile

Doongguan Minda Metal Tchecnology Co.,Ltd. is a manufacturer of metal parts that focus on provid