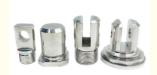

Guangdong, China

Brand Name: MDMMinimum Order Quantity: 100 pieces

Price: \$0.28/pieces 100-499 pieces



## **Product Specification**

Condition: New

• Type: Machining Parts, Stamping Parts

Spare Parts Type: OEMVideo Outgoing-inspection: Provided

Machinery Test Report: Provided, AvailableMarketing Type: Hot Product 2025

Material: ALLOY, Iron Base, Iron Base, Stainless Steel

• Warranty: 2 Years, 6 Months

• Key Selling Points: Competitive Price, Competitive Price

• Weight (KG): 0.01 KG

Applicable Industries: Building Material Shops, Machinery Repair

Shops, Manufacturing Plant, Food & Beverage Factory, Farms, Construction Works, Energy & Mining, Food & Beverage Shops, Other, Building Material Shops, Manufacturing Plant, Restaurant

Local Comica Locations None



## More Images







# **Product Description**











# Send an inquiry



# Specification

item value Place of Origin China

Guangdong

**Brand Name** MDM Model Number none Machinery Test Report Available

Key Selling Points Good quality, full inspection before shipping, fast delivery

Electronic products, Building Material Shops, Manufacturing Applicable Industries

Plant, Restaurant

Surface Treatment original or according to the requirement Sample free OEM accept

Type CNC machining Parts, Turning/milling parts

Material Aluminum, Stainless steel, carbon steel, copper, brass,

titanium,

Warranty 6 Months
Size customized

# Packing & Delivery



PE bag and foam, outside with carton

# Company Profile

Doongguan Minda Metal Tchecnology Co.,Ltd. is a manufacturer of metal parts that focus on providin