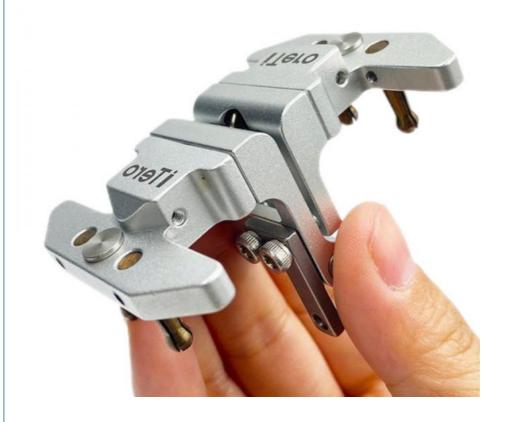

m Order Quantity: 100 pieces

• Price: \$0.58/pieces 100-499 pieces



## **Product Specification**

Condition: New

• Type: Machining Parts, Stamping Parts

Spare Parts Type: OEMVideo Outgoing-inspection: Provided

Machinery Test Report: Provided, AvailableMarketing Type: Hot Product 2025

Material: ALLOY, Iron Base, Iron Base, Stainless Steel

• Warranty: 2 Years, 6 Months

• Key Selling Points: Competitive Price, Competitive Price

• Weight (KG): 0.01 KG

Applicable Industries: Building Material Shops, Machinery Repair

Shops, Manufacturing Plant, Food & Beverage Factory, Farms, Construction Works, Energy & Mining, Food & Beverage Shops, Other, Building Material Shops, Manufacturing Plant, Restaurant

Local Comica Locations None



## More Images







# **Product Description**











# Send an inquiry



# Specification

item value Place of Origin China

Guangdong

**Brand Name** MDM Model Number none Machinery Test Report Available

Key Selling Points Good quality, full inspection before shipping, fast delivery

Electronic products, Building Material Shops, Manufacturing Applicable Industries

Plant, Restaurant

Surface Treatment original or according to the requirement Sample free OEM accept

Type CNC machining Parts, Turning/milling parts

Material Aluminum, Stainless steel, carbon steel, copper, brass,

titanium,

Warranty 6 Months
Size customized

# Packing & Delivery



PE bag and foam, outside with carton

# Company Profile

Doongguan Minda Metal Tchecnology Co.,Ltd. is a manufacturer of metal parts that focus on providing customers with high quality product