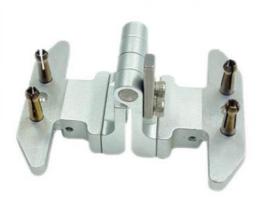

Order Quantity: 100 pieces

• Price: \$0.58/pieces 100-499 pieces



## **Product Specification**

Condition: New

• Type: Machining Parts, Stamping Parts

Spare Parts Type: OEMVideo Outgoing-inspection: Provided

Machinery Test Report: Provided, AvailableMarketing Type: Hot Product 2025

Material: ALLOY, Iron Base, Iron Base, Stainless Steel

• Warranty: 2 Years, 6 Months

• Key Selling Points: Competitive Price, Competitive Price

• Weight (KG): 0.01 KG

Applicable Industries: Building Material Shops, Machinery Repair

Shops, Manufacturing Plant, Food & Beverage Factory, Farms, Construction Works, Energy & Mining, Food & Beverage Shops, Other, Building Material Shops, Manufacturing Plant, Restaurant

Local Comica Locations None



## More Images







# **Product Description**











# Send an inquiry



# Specification

item value Place of Origin China

Guangdong

**Brand Name** MDM Model Number none Machinery Test Report Available

Key Selling Points Good quality, full inspection before shipping, fast delivery

Electronic products, Building Material Shops, Manufacturing Applicable Industries

Plant, Restaurant

Surface Treatment original or according to the requirement Sample free OEM accept

Type CNC machining Parts, Turning/milling parts

Material Aluminum, Stainless steel, carbon steel, copper, brass,

titanium,

Warranty 6 Months
Size customized

# Packing & Delivery



PE bag and foam, outside with carton

# Company Profile

Doongguan Minda Metal Tchecnology Co.,Ltd. is a manufacturer of metal parts that focus on providing customers with high quality products