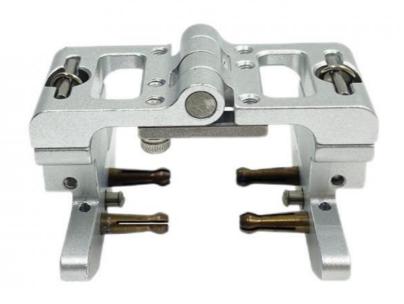

mum Order Quantity: 100 pieces

• Price: \$0.58/pieces 100-499 pieces



## **Product Specification**

Condition: New

• Type: Machining Parts, Stamping Parts

Spare Parts Type: OEMVideo Outgoing-inspection: Provided

Machinery Test Report: Provided, AvailableMarketing Type: Hot Product 2025

Material: ALLOY, Iron Base, Iron Base, Stainless Steel

• Warranty: 2 Years, 6 Months

• Key Selling Points: Competitive Price, Competitive Price

• Weight (KG): 0.01 KG

Applicable Industries: Building Material Shops, Machinery Repair

Shops, Manufacturing Plant, Food & Beverage Factory, Farms, Construction Works, Energy & Mining, Food & Beverage Shops, Other, Building Material Shops, Manufacturing Plant, Restaurant

Local Comica Locations None



## More Images







# **Product Description**











# Send an inquiry



# Specification

item value Place of Origin China

Guangdong

**Brand Name** MDM Model Number none Machinery Test Report Available

Key Selling Points Good quality, full inspection before shipping, fast delivery

Electronic products, Building Material Shops, Manufacturing Applicable Industries

Plant, Restaurant

Surface Treatment original or according to the requirement Sample free OEM accept

Type CNC machining Parts, Turning/milling parts

Material Aluminum, Stainless steel, carbon steel, copper, brass,

titanium,

Warranty 6 Months
Size customized

# Packing & Delivery



PE bag and foam, outside with carton

# Company Profile

Doongguan Minda Metal Tchecnology Co.,Ltd. is a manufacturer of metal parts that focus on providing customers with high quality produ