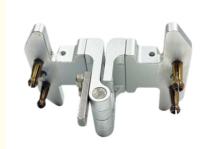

Place of Origin: Guangdong, China

Brand Name: MDMMinimum Order Quantity: 100 pieces

• Price: \$0.58/pieces 100-499 pieces



## **Product Specification**

Condition: New

• Type: Machining Parts, Stamping Parts

Spare Parts Type: OEMVideo Outgoing-inspection: Provided

Machinery Test Report: Provided, AvailableMarketing Type: Hot Product 2025

Material: ALLOY, Iron Base, Iron Base, Stainless Steel

• Warranty: 2 Years, 6 Months

• Key Selling Points: Competitive Price, Competitive Price

• Weight (KG): 0.01 KG

Applicable Industries: Building Material Shops, Machinery Repair

Shops, Manufacturing Plant, Food & Beverage Factory, Farms, Construction Works, Energy & Mining, Food & Beverage Shops, Other, Building Material Shops, Manufacturing Plant, Restaurant

Local Comica Locations None



## More Images







# **Product Description**











# Send an inquiry



# Specification

item value Place of Origin China

Guangdong

**Brand Name** MDM Model Number none Machinery Test Report Available

Key Selling Points Good quality, full inspection before shipping, fast delivery

Electronic products, Building Material Shops, Manufacturing Applicable Industries

Plant, Restaurant

Surface Treatment original or according to the requirement Sample free OEM accept

Type CNC machining Parts, Turning/milling parts

Material Aluminum, Stainless steel, carbon steel, copper, brass,

titanium,

Warranty 6 Months
Size customized

# Packing & Delivery



PE bag and foam, outside with carton

# Company Profile

Doongguan Minda Metal Tchecnology Co.,Ltd. is a manufacturer of metal parts th