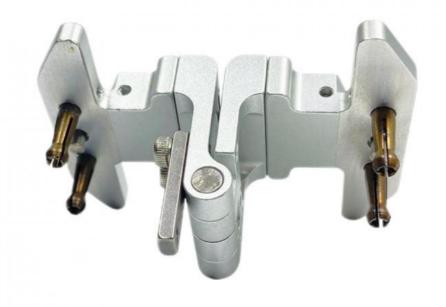

nimum Order Quantity: 100 pieces

• Price: \$0.58/pieces 100-499 pieces



## **Product Specification**

Condition: New

• Type: Machining Parts, Stamping Parts

Spare Parts Type: OEMVideo Outgoing-inspection: Provided

Machinery Test Report: Provided, AvailableMarketing Type: Hot Product 2025

Material: ALLOY, Iron Base, Iron Base, Stainless Steel

• Warranty: 2 Years, 6 Months

• Key Selling Points: Competitive Price, Competitive Price

• Weight (KG): 0.01 KG

Applicable Industries: Building Material Shops, Machinery Repair

Shops, Manufacturing Plant, Food & Beverage Factory, Farms, Construction Works, Energy & Mining, Food & Beverage Shops, Other, Building Material Shops, Manufacturing Plant, Restaurant

Local Comica Locations None



## More Images







# **Product Description**











# Send an inquiry



# Specification

item value Place of Origin China

Guangdong

**Brand Name** MDM Model Number none Machinery Test Report Available

Key Selling Points Good quality, full inspection before shipping, fast delivery

Electronic products, Building Material Shops, Manufacturing Applicable Industries

Plant, Restaurant

Surface Treatment original or according to the requirement Sample free OEM accept

Type CNC machining Parts, Turning/milling parts

Material Aluminum, Stainless steel, carbon steel, copper, brass,

titanium,

Warranty 6 Months
Size customized

# Packing & Delivery



PE bag and foam, outside with carton

# Company Profile

Doongguan Minda Metal Tchecnology Co.,Ltd. is a manufacturer of metal parts that focus on providing customers with high quality pro