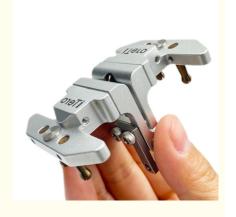

# CNC Lathe Workpiece Stainless Steel Aluminum Alloy Machining Parts New Energy Auto Parts Hardware Parts

## More Images