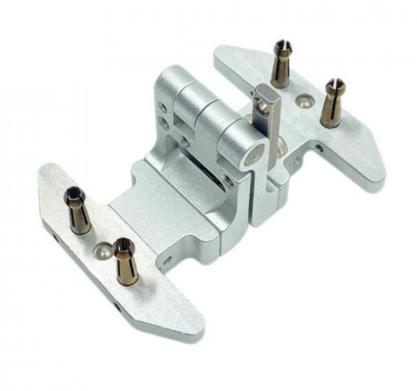

Minimum Order Quantity: 100 pieces

• Price: \$0.58/pieces 100-499 pieces



## **Product Specification**

Condition: New

• Type: Machining Parts, Stamping Parts

Spare Parts Type: OEMVideo Outgoing-inspection: Provided

Machinery Test Report: Provided, AvailableMarketing Type: Hot Product 2025

Material: ALLOY, Iron Base, Iron Base, Stainless Steel

• Warranty: 2 Years, 6 Months

• Key Selling Points: Competitive Price, Competitive Price

• Weight (KG): 0.01 KG

Applicable Industries: Building Material Shops, Machinery Repair

Shops, Manufacturing Plant, Food & Beverage Factory, Farms, Construction Works, Energy & Mining, Food & Beverage Shops, Other, Building Material Shops, Manufacturing Plant, Restaurant

Local Comica Locations None



## More Images







# **Product Description**











# Send an inquiry



# Specification

item value Place of Origin China

Guangdong

**Brand Name** MDM Model Number none Machinery Test Report Available

Key Selling Points Good quality, full inspection before shipping, fast delivery

Electronic products, Building Material Shops, Manufacturing Applicable Industries

Plant, Restaurant

Surface Treatment original or according to the requirement Sample free OEM accept

Type CNC machining Parts, Turning/milling parts

Material Aluminum, Stainless steel, carbon steel, copper, brass,

titanium,

Warranty 6 Months
Size customized

# Packing & Delivery



PE bag and foam, outside with carton

# Company Profile

Doongguan Minda Metal Tchecnology Co.,Ltd. is a manufacturer of metal parts that focus on providing customers with high quality p