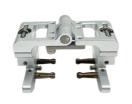

angdong, China

Brand Name: MDMMinimum Order Quantity: 100 pieces

• Price: \$0.58/pieces 100-499 pieces



## **Product Specification**

Condition: New

• Type: Machining Parts, Stamping Parts

Spare Parts Type: OEMVideo Outgoing-inspection: Provided

Machinery Test Report: Provided, AvailableMarketing Type: Hot Product 2025

Material: ALLOY, Iron Base, Iron Base, Stainless Steel

• Warranty: 2 Years, 6 Months

• Key Selling Points: Competitive Price, Competitive Price

• Weight (KG): 0.01 KG

Applicable Industries: Building Material Shops, Machinery Repair

Shops, Manufacturing Plant, Food & Beverage Factory, Farms, Construction Works, Energy & Mining, Food & Beverage Shops, Other, Building Material Shops, Manufacturing Plant, Restaurant

Local Comica Locations None



## More Images







# **Product Description**











# Send an inquiry



# Specification

item value Place of Origin China

Guangdong

**Brand Name** MDM Model Number none Machinery Test Report Available

Key Selling Points Good quality, full inspection before shipping, fast delivery

Electronic products, Building Material Shops, Manufacturing Applicable Industries

Plant, Restaurant

Surface Treatment original or according to the requirement Sample free OEM accept

Type CNC machining Parts, Turning/milling parts

Material Aluminum, Stainless steel, carbon steel, copper, brass,

titanium,

Warranty 6 Months
Size customized

# Packing & Delivery



PE bag and foam, outside with carton

# Company Profile

Doongguan Minda Metal Tchecnology Co.,Ltd. is a manufacturer of metal parts that focus on providin