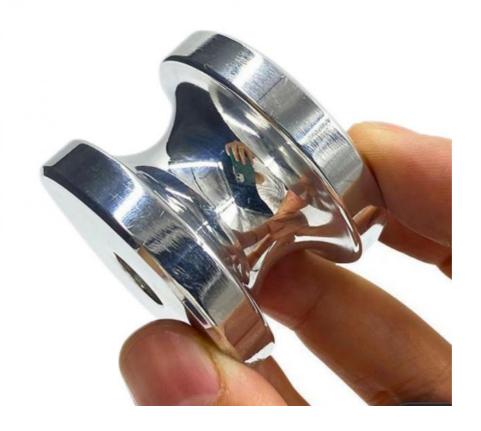

m Order Quantity: 100 pieces

Price: \$0.26/pieces 100-499 pieces



### **Product Specification**

Condition: New

• Type: Machining Parts, Stamping Parts

Spare Parts Type: OEMVideo Outgoing-inspection: Provided

Machinery Test Report: Provided, AvailableMarketing Type: Hot Product 2025

Material: ALLOY, Iron Base, Iron Base, Stainless Steel

Warranty: 2 Years, 6 Months

• Key Selling Points: Competitive Price, Competitive Price

• Weight (KG): 0.01 KG

Applicable Industries: Building Material Shops, Machinery Repair

Shops, Manufacturing Plant, Food & Beverage Factory, Farms, Construction Works, Energy & Mining, Food & Beverage Shops, Other, Building Material Shops, Manufacturing Plant, Restaurant

Local Consider Locations None



### More Images







# **Product Description**











# Send an inquiry



## Specification

item value Place of Origin China

Guangdong

**Brand Name** MDM Model Number none Machinery Test Report Available

Key Selling Points Good quality, full inspection before shipping, fast delivery

Electronic products, Building Material Shops, Manufacturing Applicable Industries

Plant, Restaurant

Surface Treatment original or according to the requirement Sample free OEM accept

Type CNC machining Parts, Turning/milling parts

Material Aluminum, Stainless steel, carbon steel, copper, brass,

titanium,

Warranty 6 Months
Size customized

## Packing & Delivery



PE bag and foam, outside with carton

# Company Profile

Doongguan Minda Metal Tchecnology Co.,Ltd. is a manufacturer of metal parts that focus on providing customers with high quality produ