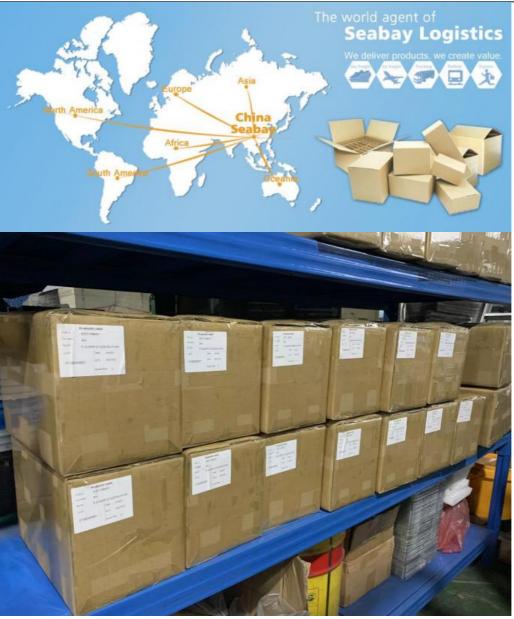

ergy & Mining, Food & Beverage Shops, Other, Building Material Shops, Manufacturing Plant, Restaurant

Local Consider Locations None



### More Images







# **Product Description**











# Send an inquiry



## Specification

item value Place of Origin China

Guangdong

**Brand Name** MDM Model Number none Machinery Test Report Available

Key Selling Points Good quality, full inspection before shipping, fast delivery

Electronic products, Building Material Shops, Manufacturing Applicable Industries

Plant, Restaurant

Surface Treatment original or according to the requirement Sample free OEM accept

Type CNC machining Parts, Turning/milling parts

Material Aluminum, Stainless steel, carbon steel, copper, brass,

titanium,

Warranty 6 Months
Size customized

## Packing & Delivery



PE bag and foam, outside with carton

# Company Profile

Doongguan Minda Metal Tchecnology Co.,Ltd. is a manufacturer of metal parts that focus on providing customers with high quality products and the best services.

We specialize in producing metal injection molding parts, sintering parts and also other customized metal parts. Nowadays, people are looking for a good method for metal parts processing, for the purpose of shortening delivery time, improving products' accuracy and most important saving cost.

Metal injection molding(MIM), a new method of metal processing: combining organic binder and metal powder, using the traditional method same as plastic injection to form the parts. This method enables the production of very complex shaped parts similar to plastic products or die cast