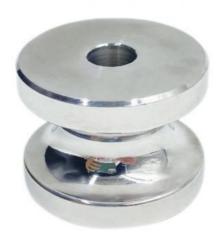

Order Quantity: 100 pieces

Price: \$0.26/pieces 100-499 pieces



### **Product Specification**

Condition: New

• Type: Machining Parts, Stamping Parts

Spare Parts Type: OEMVideo Outgoing-inspection: Provided

Machinery Test Report: Provided, AvailableMarketing Type: Hot Product 2025

Material: ALLOY, Iron Base, Iron Base, Stainless Steel

Warranty: 2 Years, 6 Months

• Key Selling Points: Competitive Price, Competitive Price

• Weight (KG): 0.01 KG

Applicable Industries: Building Material Shops, Machinery Repair

Shops, Manufacturing Plant, Food & Beverage Factory, Farms, Construction Works, Energy & Mining, Food & Beverage Shops, Other, Building Material Shops, Manufacturing Plant, Restaurant

Local Consider Locations None



### More Images







# **Product Description**











# Send an inquiry



## Specification

item value Place of Origin China

Guangdong

**Brand Name** MDM Model Number none Machinery Test Report Available

Key Selling Points Good quality, full inspection before shipping, fast delivery

Electronic products, Building Material Shops, Manufacturing Applicable Industries

Plant, Restaurant

Surface Treatment original or according to the requirement Sample free OEM accept

Type CNC machining Parts, Turning/milling parts

Material Aluminum, Stainless steel, carbon steel, copper, brass,

titanium,

Warranty 6 Months
Size customized

## Packing & Delivery



PE bag and foam, outside with carton

# Company Profile

Doongguan Minda Metal Tchecnology Co.,Ltd. is a manufacturer of metal parts that focus on providing customers with high quality product