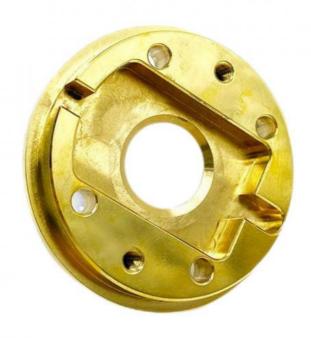

a

Brand Name: MDMMinimum Order Quantity: 100 pieces

• Price: \$0.38/pieces 100-499 pieces



# **Product Specification**

Condition: New

• Type: Machining Parts, Stamping Parts

Spare Parts Type: OEMVideo Outgoing-inspection: Provided

Machinery Test Report: Provided, AvailableMarketing Type: Hot Product 2025

Material: ALLOY, Iron Base, Iron Base

• Warranty: 2 Years, 6 Months

• Key Selling Points: Competitive Price, Competitive Price

• Weight (KG): 0.01 KG

Applicable Industries: Building Material Shops, Machinery Repair

Shops, Manufacturing Plant, Food & Beverage Factory, Farms, Construction Works, Energy & Mining, Food & Beverage Shops, Other, Building Material Shops, Manufacturing Plant, Restaurant

Local Comica Locations None



## More Images







# **Product Description**











# Send an inquiry



# Specification

item value

Place of Origin China

Guangdong

**Brand Name** MDM

Model Number none Machinery Test Report Available

Key Selling Points Good quality, full inspection before shipping, fast delivery

Electronic products, Building Material Shops, Manufacturing Applicable Industries

Plant, Restaurant

Surface Treatment original or according to the requirement Sample free OEM accept

Type CNC machining Parts, Turning/milling parts

Material Aluminum, Stainless steel, carbon steel, copper, brass,

titanium,

Warranty 6 Months
Size customized

# Packing & Delivery



PE bag and foam, outside with carton

# Company Profile

Doongguan Minda Metal Tchecnology Co.,Ltd. is a manufacturer of metal parts that focus on providing customers with high quality