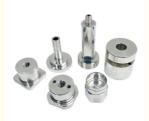

lace of Origin: Guangdong, China

Brand Name: MDMMinimum Order Quantity: 100 pieces

• Price: \$0.38/pieces 100-499 pieces



# **Product Specification**

Condition: New

• Type: Machining Parts, Stamping Parts

Spare Parts Type: OEMVideo Outgoing-inspection: Provided

Machinery Test Report: Provided, AvailableMarketing Type: Hot Product 2025

Material: ALLOY, Iron Base, Iron Base

• Warranty: 2 Years, 6 Months

• Key Selling Points: Competitive Price, Competitive Price

• Weight (KG): 0.01 KG

Applicable Industries: Building Material Shops, Machinery Repair

Shops, Manufacturing Plant, Food & Beverage Factory, Farms, Construction Works, Energy & Mining, Food & Beverage Shops, Other, Building Material Shops, Manufacturing Plant, Restaurant

Local Comica Locations None



## More Images







# **Product Description**











# Send an inquiry



# Specification

item value

Place of Origin China

Guangdong

**Brand Name** MDM

Model Number none Machinery Test Report Available

Key Selling Points Good quality, full inspection before shipping, fast delivery

Electronic products, Building Material Shops, Manufacturing Applicable Industries

Plant, Restaurant

Surface Treatment original or according to the requirement Sample free OEM accept

Type CNC machining Parts, Turning/milling parts

Material Aluminum, Stainless steel, carbon steel, copper, brass,

titanium,

Warranty 6 Months
Size customized

# Packing & Delivery



PE bag and foam, outside with carton

# Company Profile

Doongguan Minda Metal Tchecnology Co.,Ltd. is a manufacturer of metal parts that focus on provid