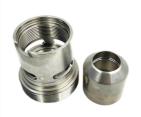

ce of Origin: Guangdong, China

Brand Name: MDMMinimum Order Quantity: 100 pieces

• Price: \$0.38/pieces 100-499 pieces



# **Product Specification**

Condition: New

• Type: Machining Parts, Stamping Parts

Spare Parts Type: OEMVideo Outgoing-inspection: Provided

Machinery Test Report: Provided, AvailableMarketing Type: Hot Product 2025

Material: ALLOY, Iron Base, Iron Base

• Warranty: 2 Years, 6 Months

• Key Selling Points: Competitive Price, Competitive Price

• Weight (KG): 0.01 KG

Applicable Industries: Building Material Shops, Machinery Repair

Shops, Manufacturing Plant, Food & Beverage Factory, Farms, Construction Works, Energy & Mining, Food & Beverage Shops, Other, Building Material Shops, Manufacturing Plant, Restaurant

Local Comica Locations None



## More Images







# **Product Description**











# Send an inquiry



# Specification

item value

Place of Origin China

Guangdong

**Brand Name** MDM

Model Number none Machinery Test Report Available

Key Selling Points Good quality, full inspection before shipping, fast delivery

Electronic products, Building Material Shops, Manufacturing Applicable Industries

Plant, Restaurant

Surface Treatment original or according to the requirement Sample free OEM accept

Type CNC machining Parts, Turning/milling parts

Material Aluminum, Stainless steel, carbon steel, copper, brass,

titanium,

Warranty 6 Months
Size customized

# Packing & Delivery



PE bag and foam, outside with carton

# Company Profile

Doongguan Minda Metal Tchecnology Co.,Ltd. is a manufacturer of metal parts that focus on providin