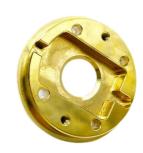

# HC Custom Precision CNC Machining Service Milling & Turning for Aluminum Steel Copper Brass ABS & Stainless Industrial Equipment

## **Basic Information**

• Place of Origin: Guangdong, China

Brand Name: MDMMinimum Order Quantity: 100 pieces

• Price: \$0.38/pieces 100-499 pieces



# **Product Specification**

Condition: New

• Type: Machining Parts, Stamping Parts

Spare Parts Type: OEMVideo Outgoing-inspection: Provided

Machinery Test Report: Provided, AvailableMarketing Type: Hot Product 2025

Material: ALLOY, Iron Base, Iron Base

• Warranty: 2 Years, 6 Months

• Key Selling Points: Competitive Price, Competitive Price

• Weight (KG): 0.01 KG

Applicable Industries: Building Material Shops, Machinery Repair

Shops, Manufacturing Plant, Food & Beverage Factory, Farms, Construction Works, Energy & Mining, Food & Beverage Shops, Other, Building Material Shops, Manufacturing Plant, Restaurant

Local Comica Locations None



## More Images







# **Product Description**











# Send an inquiry



# Specification

item value

Place of Origin China

Guangdong