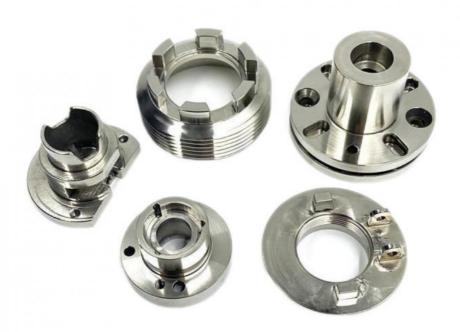

Brand Name: MDMMinimum Order Quantity: 100 pieces

• Price: \$0.38/pieces 100-499 pieces



# **Product Specification**

Condition: New

• Type: Machining Parts, Stamping Parts

Spare Parts Type: OEMVideo Outgoing-inspection: Provided

Machinery Test Report: Provided, AvailableMarketing Type: Hot Product 2025

Material: ALLOY, Iron Base, Iron Base

• Warranty: 2 Years, 6 Months

• Key Selling Points: Competitive Price, Competitive Price

• Weight (KG): 0.01 KG

Applicable Industries: Building Material Shops, Machinery Repair

Shops, Manufacturing Plant, Food & Beverage Factory, Farms, Construction Works, Energy & Mining, Food & Beverage Shops, Other, Building Material Shops, Manufacturing Plant, Restaurant

Local Comica Locations None



## More Images







# **Product Description**











# Send an inquiry



# Specification

item value

Place of Origin China

Guangdong

**Brand Name** MDM

Model Number none Machinery Test Report Available

Key Selling Points Good quality, full inspection before shipping, fast delivery

Electronic products, Building Material Shops, Manufacturing Applicable Industries

Plant, Restaurant

Surface Treatment original or according to the requirement Sample free OEM accept

Type CNC machining Parts, Turning/milling parts

Material Aluminum, Stainless steel, carbon steel, copper, brass,

titanium,

Warranty 6 Months
Size customized

# Packing & Delivery



PE bag and foam, outside with carton

# Company Profile

Doongguan Minda Metal Tchecnology Co.,Ltd. is a manufacturer of metal parts that focus on providing customers with high quality p