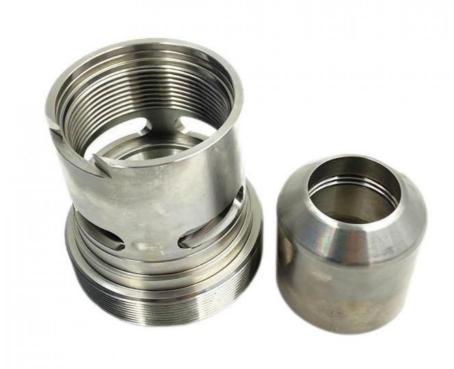

# **Product Specification**

Condition: New

• Type: Machining Parts, Stamping Parts

Spare Parts Type: OEMVideo Outgoing-inspection: Provided

Machinery Test Report: Provided, AvailableMarketing Type: Hot Product 2025

Electronic products, Building Material Shops, Manufacturing Applicable Industries

Plant, Restaurant

Surface Treatment original or according to the requirement Sample free OEM accept

Type CNC machining Parts, Turning/milling parts

Material Aluminum, Stainless steel, carbon steel, copper, brass,

titanium,

Warranty 6 Months
Size customized