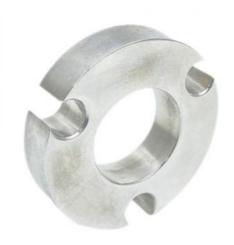

# **Product Specification**

Condition: New

• Type: Machining Parts, Stamping Parts

Spare Parts Type: OEMVideo Outgoing-inspection: Provided

Machinery Test Report: Provided, AvailableMarketing Type: Hot Product 2025

Electronic products, Building Material Shops, Manufacturing Applicable Industries

Plant, Restaurant

Surface Treatment original or according to the requirement Sample free OEM accept

Type CNC machining Parts, Turning/milling parts

Material Aluminum, Stainless steel, carbon steel, copper, brass,

titanium,

Warranty 6 Months
Size customized