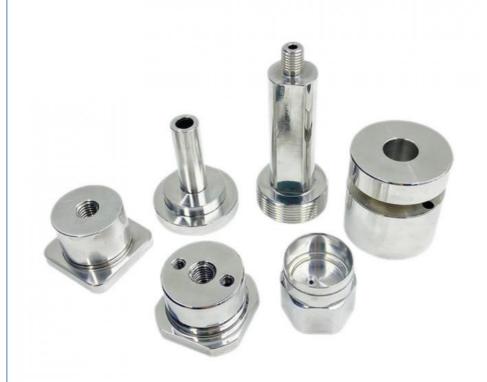

rand Name: MDMMinimum Order Quantity: 100 pieces

• Price: \$0.38/pieces 100-499 pieces



# **Product Specification**

Condition: New

• Type: Machining Parts, Stamping Parts

Spare Parts Type: OEMVideo Outgoing-inspection: Provided

Machinery Test Report: Provided, AvailableMarketing Type: Hot Product 2025

Material: ALLOY, Iron Base, Iron Base

• Warranty: 2 Years, 6 Months

• Key Selling Points: Competitive Price, Competitive Price

• Weight (KG): 0.01 KG

Applicable Industries: Building Material Shops, Machinery Repair

Shops, Manufacturing Plant, Food & Beverage Factory, Farms, Construction Works, Energy & Mining, Food & Beverage Shops, Other, Building Material Shops, Manufacturing Plant, Restaurant

Local Comica Locations None



## More Images







# **Product Description**











# Send an inquiry



# Specification

item value

Place of Origin China

Guangdong

**Brand Name** MDM

Model Number none Machinery Test Report Available

Key Selling Points Good quality, full inspection before shipping, fast delivery

Electronic products, Building Material Shops, Manufacturing Applicable Industries

Plant, Restaurant

Surface Treatment original or according to the requirement Sample free OEM accept

Type CNC machining Parts, Turning/milling parts

Material Aluminum, Stainless steel, carbon steel, copper, brass,

titanium,

Warranty 6 Months
Size customized

# Packing & Delivery



PE bag and foam, outside with carton

# Company Profile

Doongguan Minda Metal Tchecnology Co.,Ltd. is a manufacturer of metal parts that focus on providing customers with high quality pro