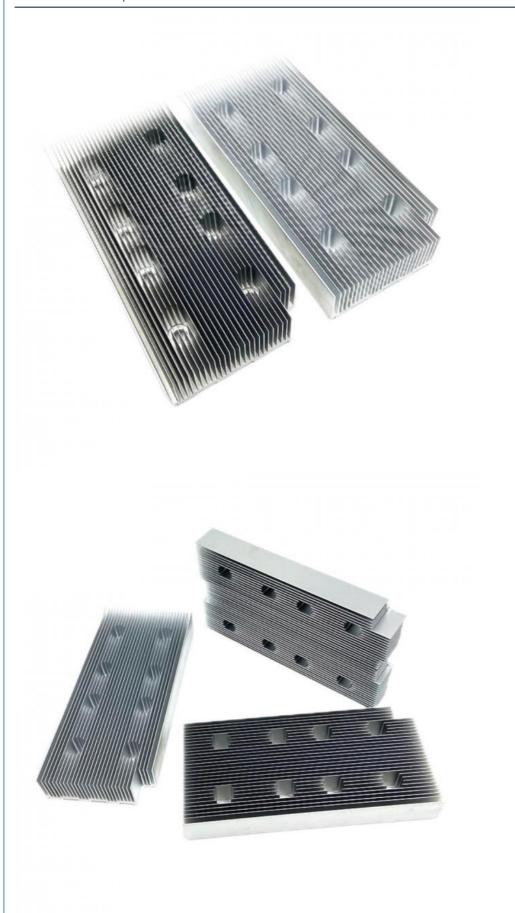

Order Quantity: 100 pieces

• Price: \$0.58/pieces 100-499 pieces



# **Product Specification**

Condition: New

• Type: Machining Parts, Stamping Parts

Spare Parts Type: OEMVideo Outgoing-inspection: Provided

Machinery Test Report: Provided, AvailableMarketing Type: Hot Product 2025

Material: ALLOY, Iron Base, Iron Base

• Warranty: 2 Years, 6 Months

• Key Selling Points: Competitive Price, Competitive Price

• Weight (KG): 0.01 KG

Applicable Industries: Building Material Shops, Machinery Repair

Shops, Manufacturing Plant, Food & Beverage Factory, Farms, Construction Works, Energy & Mining, Food & Beverage Shops, Other, Building Material Shops, Manufacturing Plant, Restaurant

Local Consider Locations None



## More Images







# Product Description

# **Product Description**









# Send an inquiry



# Specification

item value Place of Origin China

Guangdong

**Brand Name** MDM Model Number none Machinery Test Report Available

Key Selling Points Good quality, full inspection before shipping, fast delivery

Electronic products, Building Material Shops, Manufacturing Applicable Industries

Plant, Restaurant

Surface Treatment original or according to the requirement Sample free OEM accept

Type CNC machining Parts, Turning/milling parts

Material Aluminum, Stainless steel, carbon steel, copper, brass,

titanium,

Warranty 6 Months
Size customized

# Packing & Delivery



PE bag and foam, outside with carton

# Company Profile

Doongguan Minda Metal Tchecnology Co.,Ltd. is a manufacturer of metal parts that focus on providing customers with high quality pro