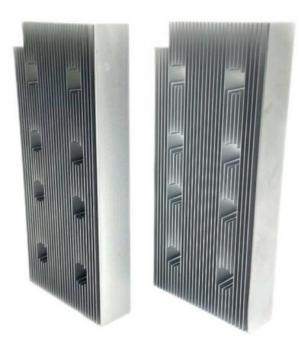

Quantity: 100 pieces

• Price: \$0.58/pieces 100-499 pieces



# **Product Specification**

Condition: New

• Type: Machining Parts, Stamping Parts

Spare Parts Type: OEMVideo Outgoing-inspection: Provided

Machinery Test Report: Provided, AvailableMarketing Type: Hot Product 2025

Material: ALLOY, Iron Base, Iron Base

• Warranty: 2 Years, 6 Months

• Key Selling Points: Competitive Price, Competitive Price

• Weight (KG): 0.01 KG

Applicable Industries: Building Material Shops, Machinery Repair

Shops, Manufacturing Plant, Food & Beverage Factory, Farms, Construction Works, Energy & Mining, Food & Beverage Shops, Other, Building Material Shops, Manufacturing Plant, Restaurant

Local Consider Locations None



## More Images







# Product Description

# **Product Description**









# Send an inquiry



# Specification

item value Place of Origin China

Guangdong

**Brand Name** MDM Model Number none Machinery Test Report Available

Key Selling Points Good quality, full inspection before shipping, fast delivery

Electronic products, Building Material Shops, Manufacturing Applicable Industries

Plant, Restaurant

Surface Treatment original or according to the requirement Sample free OEM accept

Type CNC machining Parts, Turning/milling parts

Material Aluminum, Stainless steel, carbon steel, copper, brass,

titanium,

Warranty 6 Months
Size customized

# Packing & Delivery



PE bag and foam, outside with carton

# Company Profile

Doongguan Minda Metal Tchecnology Co.,Ltd. is a manufacturer of metal parts that focus on providing customers with high quality products