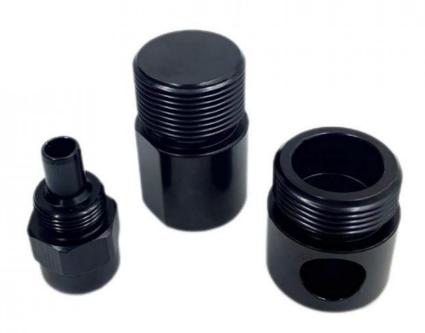

# More Images

# **Product Specification**

• Condition: New

• Type: Machining Parts, Stamping Parts

Spare Parts Type: OEMVideo Outgoing-inspection: Provided

Machinery Test Report: Provided, AvailableMarketing Type: Hot Product 2025

Electronic products, Building Material Shops, Manufacturing Applicable Industries

Plant, Restaurant

Surface Treatment original or according to the requirement Sample free OEM accept

Type CNC machining Parts, Turning/milling parts