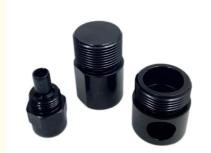

Information**

• Place of Origin: Guangdong, China

Brand Name: MDMMinimum Order Quantity: 100 pieces

• Price: \$0.45/pieces 100-499 pieces



# **Product Specification**

• Condition: New

• Type: Machining Parts, Stamping Parts

Spare Parts Type: OEMVideo Outgoing-inspection: Provided

Machinery Test Report: Provided, AvailableMarketing Type: Hot Product 2025

Material: ALLOY, Iron Base, Iron Base

• Warranty: 2 Years, 6 Months

• Key Selling Points: Competitive Price, Competitive Price

• Weight (KG): 0.01 KG

Applicable Industries: Building Material Shops, Machinery Repair

Shops, Manufacturing Plant, Food & Beverage Factory, Farms, Construction Works, Energy & Mining, Food & Beverage Shops, Other, Building Material Shops, Manufacturing Plant, Restaurant

Local Comica Locations None



# More Images







# **Product Description**











# Send an inquiry



# Specification

item value Place of Origin China

Guangdong

**Brand Name** MDM Model Number none Machinery Test Report Available

Key Selling Points Good quality, full inspection before shipping, fast delivery

Electronic products, Building Material Shops, Manufacturing Applicable Industries

Plant, Restaurant

Surface Treatment original or according to the requirement Sample free OEM accept

Type CNC machining Parts, Turning/milling parts

Material Aluminum, Stainless steel, carbon steel, copper, brass,

titanium,

Warranty 6 Months
Size customized

# Packing & Delivery



PE bag and foam, outside with carton

# Company Profile

Doongguan Minda Metal Tchecnology Co.,Ltd. is a manufacturer of metal parts tha