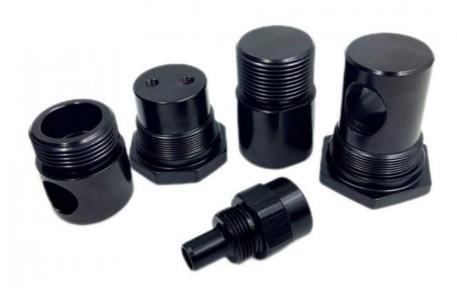

Brand Name: MDMMinimum Order Quantity: 100 pieces

• Price: \$0.45/pieces 100-499 pieces



# **Product Specification**

• Condition: New

• Type: Machining Parts, Stamping Parts

Spare Parts Type: OEMVideo Outgoing-inspection: Provided

Machinery Test Report: Provided, AvailableMarketing Type: Hot Product 2025

Material: ALLOY, Iron Base, Iron Base

• Warranty: 2 Years, 6 Months

• Key Selling Points: Competitive Price, Competitive Price

• Weight (KG): 0.01 KG

Applicable Industries: Building Material Shops, Machinery Repair

Shops, Manufacturing Plant, Food & Beverage Factory, Farms, Construction Works, Energy & Mining, Food & Beverage Shops, Other, Building Material Shops, Manufacturing Plant, Restaurant

Local Comica Locations None



# More Images







# **Product Description**











# Send an inquiry



# Specification

item value Place of Origin China

Guangdong

**Brand Name** MDM Model Number none Machinery Test Report Available

Key Selling Points Good quality, full inspection before shipping, fast delivery

Electronic products, Building Material Shops, Manufacturing Applicable Industries

Plant, Restaurant

Surface Treatment original or according to the requirement Sample free OEM accept

Type CNC machining Parts, Turning/milling parts

Material Aluminum, Stainless steel, carbon steel, copper, brass,

titanium,

Warranty 6 Months
Size customized

# Packing & Delivery



PE bag and foam, outside with carton

# Company Profile

Doongguan Minda Metal Tchecnology Co.,Ltd. is a manufacturer of metal parts that focus on providing customers with high quality pro