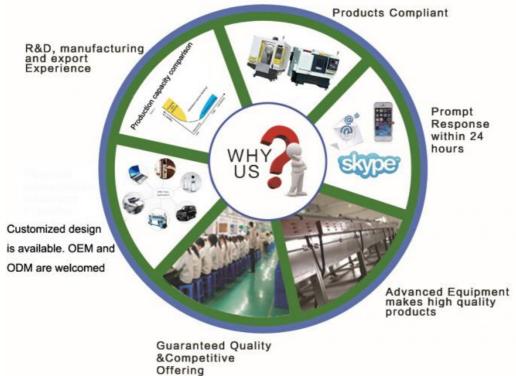

enables the production of very complex shaped parts similar to plastic products or die cast products, but with savings in resources and energy, which is very suitable for production in big quantity.

MIM parts can be used in various kinds of industries, such as lock parts, OA parts, military spare parts, electronic spare parts, various kinds of precision metal parts etc. Besides, we could also provide with the service of surface treatment like black oxide, zinc plating, chrome plating, nickel plating and so on. The one-stop service will eliminate clients' worries. With more than 10 years experience of engineers, MDM is aiming to find the best solution for metal injection products. Our professional spirit and fast response will make you believe we are your best choice.



# WHY CHOOSE US



### **FAQ**

#### Q1. Are you a maunfacture or a trading company?

A: We are a manufacture & trading company with over 10 years' experience in custom machining service. And have been trading with overseas clients for many years.

#### Q2. How do you work the parts?

A: We mainly produce custom parts, means produce according to clients' drawings or samples. We will fully evaluate the drawings before production and provide customers with the best solution to minimize the costs.

#### Q3. What kind of materials are used on your products normally ?

A: .For die-casting process we use Aluminum alloy, Magnesium alloy and Zinc alloy. For MIM/PM process the materials are Iron base, stainless steel powder. For CNC machining parts the materials are Steel 4140, 4340, #45 steel, Chroma steel, 420 SS