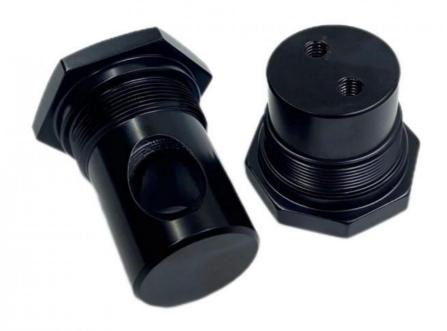

Brand Name: MDMMinimum Order Quantity: 100 pieces

• Price: \$0.45/pieces 100-499 pieces



# **Product Specification**

• Condition: New

• Type: Machining Parts, Stamping Parts

Spare Parts Type: OEMVideo Outgoing-inspection: Provided

Machinery Test Report: Provided, AvailableMarketing Type: Hot Product 2025

Material: ALLOY, Iron Base, Iron Base

• Warranty: 2 Years, 6 Months

• Key Selling Points: Competitive Price, Competitive Price

• Weight (KG): 0.01 KG

Applicable Industries: Building Material Shops, Machinery Repair

Shops, Manufacturing Plant, Food & Beverage Factory, Farms, Construction Works, Energy & Mining, Food & Beverage Shops, Other, Building Material Shops, Manufacturing Plant, Restaurant

Local Comica Locations None



# More Images







# **Product Description**











# Send an inquiry



# Specification

item value Place of Origin China

Guangdong

**Brand Name** MDM Model Number none Machinery Test Report Available

Key Selling Points Good quality, full inspection before shipping, fast delivery

Electronic products, Building Material Shops, Manufacturing Applicable Industries

Plant, Restaurant

Surface Treatment original or according to the requirement Sample free OEM accept

Type CNC machining Parts, Turning/milling parts

Material Aluminum, Stainless steel, carbon steel, copper, brass,

titanium,

Warranty 6 Months
Size customized

# Packing & Delivery



PE bag and foam, outside with carton

# Company Profile

Doongguan Minda Metal Tchecnology Co.,Ltd. is a manufacturer of metal parts that focus on providing customers with high quality p