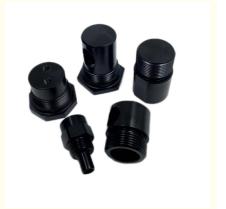

# Stamping Parts CNC Machining Services for Stainless Steel Aluminum Brass Copper Custom Metal Turning Milling Drilling

## **Basic Information**

• Place of Origin: Guangdong, China

Brand Name: MDMMinimum Order Quantity: 100 pieces

• Price: \$0.45/pieces 100-499 pieces



# **Product Specification**

• Condition: New

• Type: Machining Parts, Stamping Parts

Spare Parts Type: OEMVideo Outgoing-inspection: Provided

Machinery Test Report: Provided, AvailableMarketing Type: Hot Product 2025

Material: ALLOY, Iron Base, Iron Base

• Warranty: 2 Years, 6 Months

• Key Selling Points: Competitive Price, Competitive Price

• Weight (KG): 0.01 KG

Applicable Industries: Building Material Shops, Machinery Repair

Shops, Manufacturing Plant, Food & Beverage Factory, Farms, Construction Works, Energy & Mining, Food & Beverage Shops, Other, Building Material Shops, Manufacturing Plant, Restaurant

Local Comica Locations None



# More Images







# **Product Description**











# Send an inquiry



# Specification

item value Place of Origin China

Guangdong