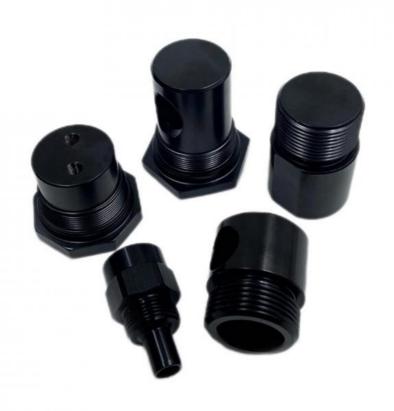

and Name: MDMMinimum Order Quantity: 100 pieces

• Price: \$0.45/pieces 100-499 pieces



# **Product Specification**

• Condition: New

• Type: Machining Parts, Stamping Parts

Spare Parts Type: OEMVideo Outgoing-inspection: Provided

Machinery Test Report: Provided, AvailableMarketing Type: Hot Product 2025

Material: ALLOY, Iron Base, Iron Base

• Warranty: 2 Years, 6 Months

• Key Selling Points: Competitive Price, Competitive Price

• Weight (KG): 0.01 KG

Applicable Industries: Building Material Shops, Machinery Repair

Shops, Manufacturing Plant, Food & Beverage Factory, Farms, Construction Works, Energy & Mining, Food & Beverage Shops, Other, Building Material Shops, Manufacturing Plant, Restaurant

Local Comica Locations None



# More Images







# **Product Description**











# Send an inquiry



# Specification

item value Place of Origin China

Guangdong

**Brand Name** MDM Model Number none Machinery Test Report Available

Key Selling Points Good quality, full inspection before shipping, fast delivery

Electronic products, Building Material Shops, Manufacturing Applicable Industries

Plant, Restaurant

Surface Treatment original or according to the requirement Sample free OEM accept

Type CNC machining Parts, Turning/milling parts

Material Aluminum, Stainless steel, carbon steel, copper, brass,

titanium,

Warranty 6 Months
Size customized

# Packing & Delivery



PE bag and foam, outside with carton

# Company Profile

Doongguan Minda Metal Tchecnology Co.,Ltd. is a manufacturer of metal parts that focus on providing customers with high quality produ