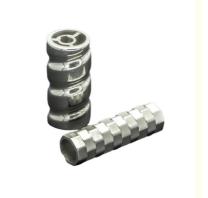

## Customized Size Powder Metallurgy Auto Parts Stainless Steel Metal Injection Molding Beauty Instrument Accessories

### **Product Specification**

• Place Of Origin: Guangdong, China

Brand Name: MDMModel Number: NoneMaterial: Customized

Product Name: Auto Parts Beauty Instrument Accessories

Size: Customized Size
 Customized Size: Customized Color
 Type: Hardware Parts

• Highlight: Customized Size Powder Metallurgy Auto Parts,

Stainless Steel Powder Metallurgy Auto Parts, Metal Injection Molding Beauty Instrument

Accessories