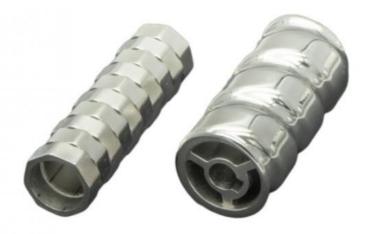

## Customized Size Powder Metallurgy Auto Parts Stainless Steel Metal Injection Molding Beauty Instrument Accessories

### **Product Specification**

• Place Of Origin: Guangdong, China

Brand Name: MDMModel Number: NoneMaterial: Customized

Product Name: Auto Parts Beauty Instrument Accessories

Size: Customized Size
 Customized Size: Customized Color
 Type: Hardware Parts

• Highlight: Customized Size Powder Metallurgy Auto Parts,

Stainless Steel Powder Metallurgy Auto Parts, Metal Injection Molding Beauty Instrument

Accessories