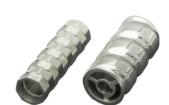

## Customized Size Powder Metallurgy Auto Parts Stainless Steel Metal Injection Molding Beauty Instrument Accessories

### **Product Specification**

• Place Of Origin: Guangdong, China

Brand Name: MDMModel Number: NoneMaterial: Customized

Product Name: Auto Parts Beauty Instrument Accessories

Size: Customized Size
 Customized Size: Customized Color
 Type: Hardware Parts

• Highlight: Customized Size Powder Metallurgy Auto Parts,

Stainless Steel Powder Metallurgy Auto Parts, Metal Injection Molding Beauty Instrument

Accessories