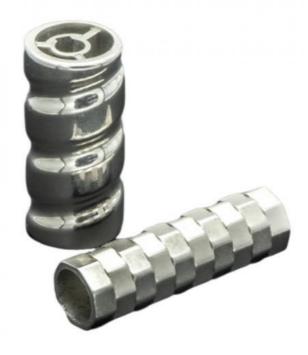

## Customized Size Powder Metallurgy Auto Parts Stainless Steel Metal Injection Molding Beauty Instrument Accessories

### **Product Specification**

• Place Of Origin: Guangdong, China

Brand Name: MDMModel Number: NoneMaterial: Customized

Product Name: Auto Parts Beauty Instrument Accessories

Size: Customized Size
 Customized Size: Customized Color
 Type: Hardware Parts

• Highlight: Customized Size Powder Metallurgy Auto Parts,

Stainless Steel Powder Metallurgy Auto Parts, Metal Injection Molding Beauty Instrument

Accessories