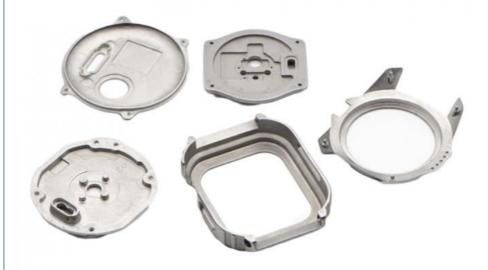

## Powder Metallurgy Tungsten Carbide Watch case Surface Particle Customization Processing Injection Molding Technology

### **Basic Information**

Place of Origin: China
Brand Name: MDM
Model Number: None
Minimum Order Quantity: 1000 pieces

• Price: \$0.31/pieces 1000-4999 pieces

• Delivery Time: 2-4 weeks

• Payment Terms: L/C, D/A, D/P, T/T, Western Union,

MoneyGram



### **Product Specification**

Place Of Origin: Guangdong, China

Brand Name: MDMModel Number: None

• Material: Customized

Product Name: Tungsten Carbide Case

Size: Customized Size
 Customized Color
 Type: Hardware Parts

• Highlight: Injection Molding Tungsten Carbide Watch case

Powder Metallurgy Tungsten Carbide Watch

case



### More Images







## **Product Description**









## Specification

| item            | value     |
|-----------------|-----------|
| Place of Origin | China     |
|                 | Guangdong |
| Brand Name      | MDM       |

| Application           | Pneumatic joint                                                                                                                                |
|-----------------------|------------------------------------------------------------------------------------------------------------------------------------------------|
| Shape                 | According to the drawings requirements                                                                                                         |
| Material              | Stainless steel, iron base, brass etc