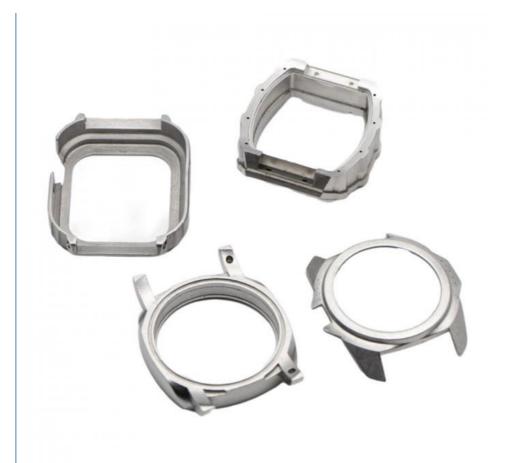

## Powder Metallurgy Tungsten Carbide Watch case Surface Particle Customization Processing Injection Molding Technology

### **Basic Information**

Place of Origin: China
Brand Name: MDM
Model Number: None
Minimum Order Quantity: 1000 pieces

• Price: \$0.31/pieces 1000-4999 pieces

• Delivery Time: 2-4 weeks

• Payment Terms: L/C, D/A, D/P, T/T, Western Union,

MoneyGram



### **Product Specification**

Place Of Origin: Guangdong, China

Brand Name: MDMModel Number: None

• Material: Customized

Product Name: Tungsten Carbide Case

Size: Customized Size
 Customized Color
 Type: Hardware Parts

• Highlight: Injection Molding Tungsten Carbide Watch case

Powder Metallurgy Tungsten Carbide Watch

case



### More Images







## **Product Description**









## Specification

| item            | value     |
|-----------------|-----------|
| Place of Origin | China     |
|                 | Guangdong |
| Brand Name      | MDM       |

| Application           | Pneumatic joint                                                                                                                                |
|-----------------------|------------------------------------------------------------------------------------------------------------------------------------------------|
| Shape                 | According to the drawings requirements                                                                                                         |
| Material              | Stainless steel, iron base, brass etc