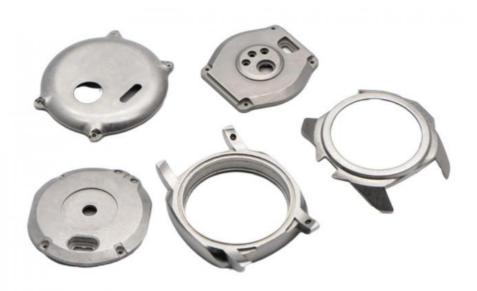

## Powder Metallurgy Tungsten Carbide Watch case Surface Particle Customization Processing Injection Molding Technology

### **Basic Information**

Place of Origin: China
Brand Name: MDM
Model Number: None
Minimum Order Quantity: 1000 pieces

• Price: \$0.31/pieces 1000-4999 pieces

• Delivery Time: 2-4 weeks

• Payment Terms: L/C, D/A, D/P, T/T, Western Union,

MoneyGram



### **Product Specification**

Place Of Origin: Guangdong, China

Brand Name: MDMModel Number: None

• Material: Customized

Product Name: Tungsten Carbide Case

Size: Customized Size
 Customized Color
 Type: Hardware Parts

• Highlight: Injection Molding Tungsten Carbide Watch case

Powder Metallurgy Tungsten Carbide Watch

case



### More Images







## **Product Description**









## Specification

| item            | value     |
|-----------------|-----------|
| Place of Origin | China     |
|                 | Guangdong |
| Brand Name      | MDM       |

| Application           | Pneumatic joint                                                                                                                                |
|-----------------------|------------------------------------------------------------------------------------------------------------------------------------------------|
| Shape                 | According to the drawings requirements                                                                                                         |
| Material              | Stainless steel, iron base, brass etc