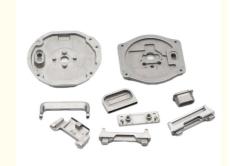

## Powder Metallurgy Tungsten Carbide Watch case Surface Particle Customization Processing Injection Molding Technology

### **Basic Information**

Place of Origin: China
Brand Name: MDM
Model Number: None
Minimum Order Quantity: 1000 pieces

• Price: \$0.31/pieces 1000-4999 pieces

• Delivery Time: 2-4 weeks

• Payment Terms: L/C, D/A, D/P, T/T, Western Union,

MoneyGram



### **Product Specification**

Place Of Origin: Guangdong, China

Brand Name: MDMModel Number: None

• Material: Customized

Product Name: Tungsten Carbide Case

Size: Customized Size
 Customized Color
 Type: Hardware Parts

• Highlight: Injection Molding Tungsten Carbide Watch case

Powder Metallurgy Tungsten Carbide Watch

case



### More Images







## **Product Description**









## Specification

| item            | value     |
|-----------------|-----------|
| Place of Origin | China     |
|                 | Guangdong |
| Brand Name      | MDM       |

| Application           | Pneumatic joint                                                                                                                                |
|-----------------------|------------------------------------------------------------------------------------------------------------------------------------------------|
| Shape                 | According to the drawings requirements                                                                                                         |
| Material              | Stainless steel, iron