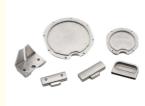

• Highlight: Injection Molding Tungsten Carbide Watch case

Powder Metallurgy Tungsten Carbide Watch

case

### More Images