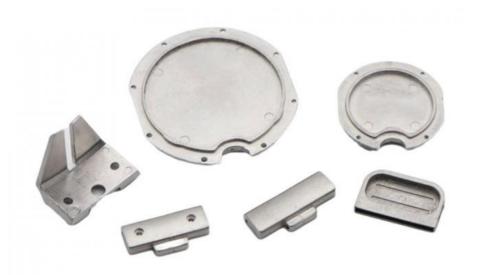

### **Product Specification**

Place Of Origin: Guangdong, China

Brand Name: MDMModel Number: None

• Material: Customized

Product Name: Tungsten Carbide Case

Size: Customized Size
 Customized Color
 Type: Hardware Parts

• Highlight: Injection Molding Tungsten Carbide Watch case

Powder Metallurgy Tungsten Carbide Watch

case