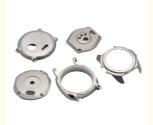

## Powder Metallurgy Tungsten Carbide Watch case Surface Particle Customization Processing Injection Molding Technology

### **Basic Information**

Place of Origin: China
Brand Name: MDM
Model Number: None
Minimum Order Quantity: 1000 pieces

• Price: \$0.31/pieces 1000-4999 pieces

• Delivery Time: 2-4 weeks

• Payment Terms: L/C, D/A, D/P, T/T, Western Union,

MoneyGram



### **Product Specification**

Place Of Origin: Guangdong, China

Brand Name: MDMModel Number: None

• Material: Customized

Product Name: Tungsten Carbide Case

Size: Customized Size
 Customized Color
 Type: Hardware Parts

• Highlight: Injection Molding Tungsten Carbide Watch case

Powder Metallurgy Tungsten Carbide Watch

case



### More Images







## **Product Description**









## Specification

| item            | value     |
|-----------------|-----------|
| Place of Origin | China     |
|                 | Guangdong |
| Brand Name      | MDM       |

| Application           | Pneumatic joint                                                                                                                                |
|-----------------------|------------------------------------------------------------------------------------------------------------------------------------------------|
| Shape                 | According to the drawings requirements                                                                                                         |
| Material              | Stainless steel, iron base, brass etc