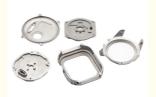

## Powder Metallurgy Tungsten Carbide Watch case Surface Particle Customization Processing Injection Molding Technology

### **Basic Information**

Place of Origin: China
Brand Name: MDM
Model Number: None
Minimum Order Quantity: 1000 pieces

• Price: \$0.31/pieces 1000-4999 pieces

• Delivery Time: 2-4 weeks

• Payment Terms: L/C, D/A, D/P, T/T, Western Union,

MoneyGram



### **Product Specification**

Place Of Origin: Guangdong, China

Brand Name: MDMModel Number: None

• Material: Customized

Product Name: Tungsten Carbide Case

Size: Customized Size
 Customized Color
 Type: Hardware Parts

• Highlight: Injection Molding Tungsten Carbide Watch case

Powder Metallurgy Tungsten Carbide Watch

case



### More Images







## **Product Description**









## Specification

| item            | value     |
|-----------------|-----------|
| Place of Origin | China     |
|                 | Guangdong |
| Brand Name      | MDM       |

| Application           | Pneumatic joint                                                                                                                                |
|-----------------------|------------------------------------------------------------------------------------------------------------------------------------------------|
| Shape                 | According to the drawings requirements                                                                                                         |
| Material              | Stainless steel, iron base, brass etc