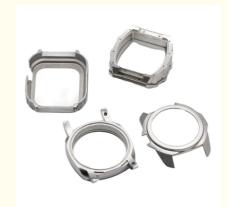

## Powder Metallurgy Tungsten Carbide Watch case Surface Particle Customization Processing Injection Molding Technology

• Highlight: Injection Molding Tungsten Carbide Watch case

Powder Metallurgy Tungsten Carbide Watch

case