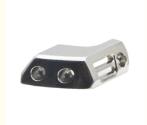

# Powder Metallurgy Parts 3C Electronic Products Accessories 304L Stainless Steel Metal Injection Molding

### **Product Specification**

Place Of Origin: Guangdong, China

Brand Name: MDMModel Number: NoneMaterial: Customized

Product Name: 3C Electronic Product Accessories

Size: Customized Size
 Customized Size: Customized Color
 Type: Hardware Parts

• Highlight: 304L Stainless Steel Metal Injection Molding,

Powder Metallurgy 3C Electronic Products, Powder Metallurgy 3C Electronic Accessories