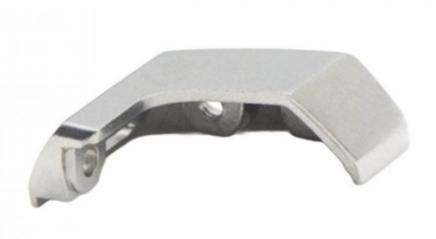

# Powder Metallurgy Parts 3C Electronic Products Accessories 304L Stainless Steel Metal Injection Molding

### **Product Specification**

Place Of Origin: Guangdong, China

Brand Name: MDMModel Number: NoneMaterial: Customized

Product Name: 3C Electronic Product Accessories

Size: Customized Size
 Customized Size: Customized Color
 Type: Hardware Parts

• Highlight: 304L Stainless Steel Metal Injection Molding,

Powder Metallurgy 3C Electronic Products, Powder Metallurgy 3C Electronic Accessories