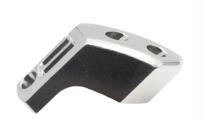

# Powder Metallurgy Parts 3C Electronic Products Accessories 304L Stainless Steel Metal Injection Molding

### **Product Specification**

Place Of Origin: Guangdong, China

Brand Name: MDMModel Number: NoneMaterial: Customized

Product Name: 3C Electronic Product Accessories

Size: Customized Size
 Customized Size: Customized Color
 Type: Hardware Parts

• Highlight: 304L Stainless Steel Metal Injection Molding,

Powder Metallurgy 3C Electronic Products, Powder Metallurgy 3C Electronic Accessories