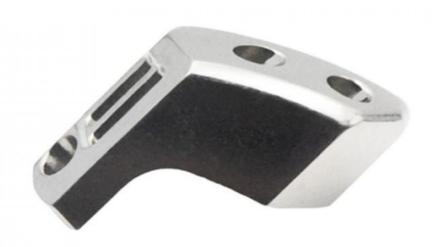

# Powder Metallurgy Parts 3C Electronic Products Accessories 304L Stainless Steel Metal Injection Molding

### **Product Specification**

Place Of Origin: Guangdong, China

Brand Name: MDMModel Number: NoneMaterial: Customized

Product Name: 3C Electronic Product Accessories

Size: Customized Size
 Customized Size: Customized Color
 Type: Hardware Parts

• Highlight: 304L Stainless Steel Metal Injection Molding,

Powder Metallurgy 3C Electronic Products, Powder Metallurgy 3C Electronic Accessories