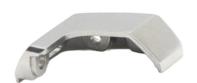

# Powder Metallurgy Parts 3C Electronic Products Accessories 304L Stainless Steel Metal Injection Molding

### **Product Specification**

Place Of Origin: Guangdong, China

Brand Name: MDMModel Number: NoneMaterial: Customized

Product Name: 3C Electronic Product Accessories

Size: Customized Size
 Customized Size: Customized Color
 Type: Hardware Parts

• Highlight: 304L Stainless Steel Metal Injection Molding,

Powder Metallurgy 3C Electronic Products, Powder Metallurgy 3C Electronic Accessories