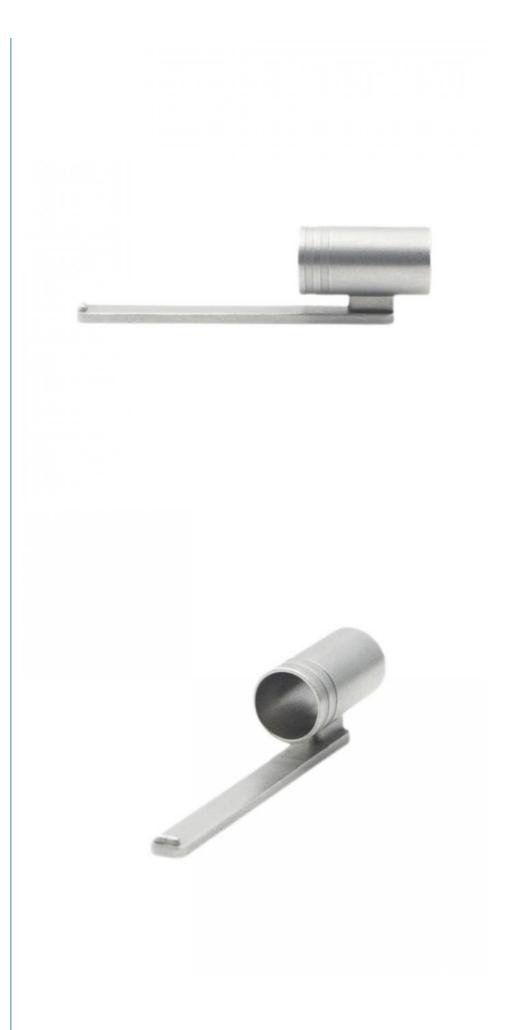

# Powder Metallurgy Injection Molding 304L Smart Pen Cap Stainless Steel MIM Parts

## **Product Specification**

• Place Of Origin: Guangdong, China

Brand Name: MDM
Model Number: None
Material: Customized
Product Name: Pen Cap

Size: Customized Size
 Customized Color
 Type: Hardware Parts

• Highlight: MIM Powder Metallurgy Injection Molding,

304L Powder Metallurgy Injection Molding, Stainless Steel Powder Metallurgy Injection

Molding