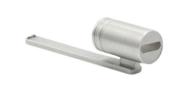

# Powder Metallurgy Injection Molding 304L Smart Pen Cap Stainless Steel MIM Parts

## **Product Specification**

• Place Of Origin: Guangdong, China

Brand Name: MDM
Model Number: None
Material: Customized
Product Name: Pen Cap

Size: Customized Size
 Customized Color
 Type: Hardware Parts

• Highlight: MIM Powder Metallurgy Injection Molding,

304L Powder Metallurgy Injection Molding, Stainless Steel Powder Metallurgy Injection

Molding