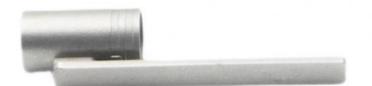

# Powder Metallurgy Injection Molding 304L Smart Pen Cap Stainless Steel MIM Parts

## **Product Specification**

• Place Of Origin: Guangdong, China

Brand Name: MDM
Model Number: None
Material: Customized
Product Name: Pen Cap

Size: Customized Size
 Customized Color
 Type: Hardware Parts

• Highlight: MIM Powder Metallurgy Injection Molding,

304L Powder Metallurgy Injection Molding, Stainless Steel Powder Metallurgy Injection

Molding