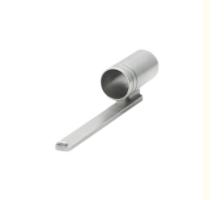

# Powder Metallurgy Injection Molding 304L Smart Pen Cap Stainless Steel MIM Parts

## **Product Specification**

• Place Of Origin: Guangdong, China

Brand Name: MDM
Model Number: None
Material: Customized
Product Name: Pen Cap

Size: Customized Size
 Customized Color
 Type: Hardware Parts

• Highlight: MIM Powder Metallurgy Injection Molding,

304L Powder Metallurgy Injection Molding, Stainless Steel Powder Metallurgy Injection

Molding