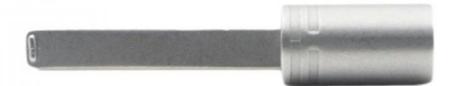

# Powder Metallurgy Injection Molding 304L Smart Pen Cap Stainless Steel MIM Parts

## **Product Specification**

• Place Of Origin: Guangdong, China

Brand Name: MDM
Model Number: None
Material: Customized
Product Name: Pen Cap

Size: Customized Size
 Customized Color
 Type: Hardware Parts

• Highlight: MIM Powder Metallurgy Injection Molding,

304L Powder Metallurgy Injection Molding, Stainless Steel Powder Metallurgy Injection

Molding