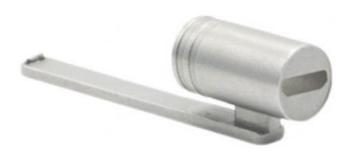

# Powder Metallurgy Injection Molding 304L Smart Pen Cap Stainless Steel MIM Parts

## **Product Specification**

• Place Of Origin: Guangdong, China

Brand Name: MDM
Model Number: None
Material: Customized
Product Name: Pen Cap

Size: Customized Size
 Customized Color
 Type: Hardware Parts

• Highlight: MIM Powder Metallurgy Injection Molding,

304L Powder Metallurgy Injection Molding, Stainless Steel Powder Metallurgy Injection

Molding