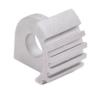

China

MDM

## Powder Metallurgy Injection Molding Stainless Steel Non-standard Hardware Auto Hardware Accessories Customized Processing

#### **Basic Information**

- Place of Origin:
- Brand Name:
- Model Number: None
- Minimum Order Quantity:
- Price:
  Delivery Time:
- Payment Terms:
- 1000 pieces \$0.25/pieces 1000-4999 pieces 2-4 weeks L/C, D/A, D/P, T/T, Western Union, MoneyGram



#### **Product Specification**

- Place Of Origin:
- Brand Name:
- Model Number:
- Material:
- Product Name:
- Size:
- Customized Size:
- Type:
- Highlight:

### Guangdong, China MDM None Customized Auto Parts Customized Size Customized Color Hardware Parts

- Customized Processing Powder Metallurgy Injection Molding
- Stainless Steel Powder Metallurgy Injection Molding



#### More Images







# Product Description







## Specification

| item                  | value                                                                                                                                          |
|-----------------------|------------------------------------------------------------------------------------------------------------------------------------------------|
| Place of Origin       | China                                                                                                                                          |
|                       | Guangdong                                                                                                                                      |
| Brand Name            | MDM