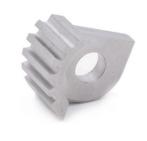

China

MDM

## Powder Metallurgy Injection Molding Stainless Steel Non-standard Hardware Auto Hardware Accessories Customized Processing

#### **Basic Information**

- Place of Origin:
- Brand Name:
- Model Number: None
- Minimum Order Quantity:
- Price:
  Delivery Time:
- Payment Terms:
- 1000 pieces \$0.25/pieces 1000-4999 pieces 2-4 weeks L/C, D/A, D/P, T/T, Western Union, MoneyGram



#### **Product Specification**

- Place Of Origin:
- Brand Name:
- Model Number:
- Material:
- Product Name:
- Size:
- Customized Size:
- Type:
- Highlight:

### Guangdong, China MDM None Customized Auto Parts Customized Size Customized Color Hardware Parts

- Customized Processing Powder Metallurgy Injection Molding
- Stainless Steel Powder Metallurgy Injection Molding



#### More Images







# Product Description







## Specification

| item                  | value                                                                                                                                          |
|-----------------------|------------------------------------------------------------------------------------------------------------------------------------------------|
| Place o