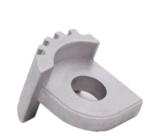

China

MDM

## Powder Metallurgy Injection Molding Stainless Steel Non-standard Hardware Auto Hardware Accessories Customized Processing

#### **Basic Information**

- Place of Origin:
- Brand Name:
- Model Number: None
- Minimum Order Quantity:
- Price:
  Delivery Time:
- Payment Terms:
- 1000 pieces \$0.25/pieces 1000-4999 pieces 2-4 weeks L/C, D/A, D/P, T/T, Western Union, MoneyGram



#### **Product Specification**

- Place Of Origin:
- Brand Name:
- Model Number:
- Material:
- Product Name:
- Size:
- Customized Size:
- Type:
- Highlight:

### Guangdong, China MDM None Customized Auto Parts Customized Size Customized Color Hardware Parts

- Customized Processing Powder Metallurgy Injection Molding
- Stainless Steel Powder Metallurgy Injection Molding



#### More Images







# Product Description







## Specification

| item                  | value                                                                                                                                          |
|-----------------------|------------------------------------------------------------------------------------------------------------------------------------------------|
| Place of Origin       | China                                                                                                                                          |
|                       | Guangdong                                                                                                                                      |
| Brand Name            | MDM