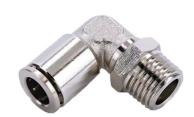

# Powder Metallurgy Injection Molding Hardware Stainless Steel Pneumatic Joint PHF Injection Molding

• Highlight: Stainless Steel Pneumatic Joint,

Powder Metallurgy Injection Molding Hardware,

**PHF Injection Molding Hardware** 

## Specification

| item                  | value                                                                                                                                          |
|-----------------------|------------------------------------------------------------------------------------------------------------------------------------------------|
| Place of Origin       | China                                                                                                                                          |
|                       | Guangdong                                                                                                                                      |
| Brand Name            | MDM                                                                                                                                            |
| Application           | Pneumatic joint                                                                                                                                |
| Shape                 | According to the drawings requirements                                                                                                         |
| Material              | Stainless steel, iron base, brass etc                                                                                                          |
| Condition             | New                                                                                                                                            |
| Test Report           | Available                                                                                                                                      |
| Plating               | Chrome plating, PVD coating, QPQ, Black oxide etc.                                                                                             |
| Key Selling Points    | Good quality, after sales guarantee                                                                                                            |
| Applicable Industries | Building Material Shops, Machinery Repair Shops,<br>Manufacturing Plant, Construction works , Energy & Mining,<br>Food & Beverage Shops, Other |
| Technology            | Metal Powder Injection Molding(MIM)                                                                                                            |
| Package               | Tray and carton                                                                                                                                |
| Туре                  | MIM part, powder metallurgy parts, Stamping Parts                                                                                              |
| Warranty              | 6 Months                                                                                                                                       |