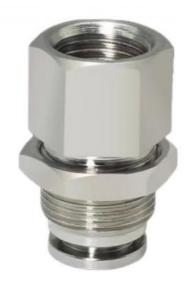

# Powder Metallurgy Injection Molding Hardware Stainless Steel Pneumatic Joint PHF Injection Molding

### **Product Specification**

Brand Name:

Place Of Origin: Guangdong, China

Model Number: None
Material: Customized
Product Name: Pneumatic Joint
Size: Customized Size
Customized Color
Type: Hardware Parts

• Highlight: Stainless Steel Pneumatic Joint,

Powder Metallurgy Injection Molding Hardware,

**PHF Injection Molding Hardware** 