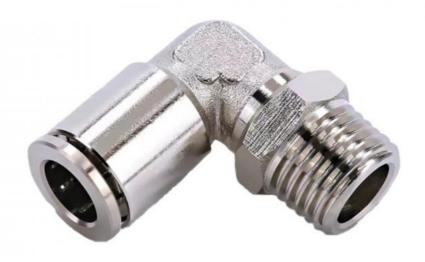

# Powder Metallurgy Injection Molding Hardware Stainless Steel Pneumatic Joint PHF Injection Molding

### **Product Specification**

Brand Name:

Place Of Origin: Guangdong, China

Model Number: None
Material: Customized
Product Name: Pneumatic Joint
Size: Customized Size
Customized Color
Type: Hardware Parts

• Highlight: Stainless Steel Pneumatic Joint,

Powder Metallurgy Injection Molding Hardware,

**PHF Injection Molding Hardware** 