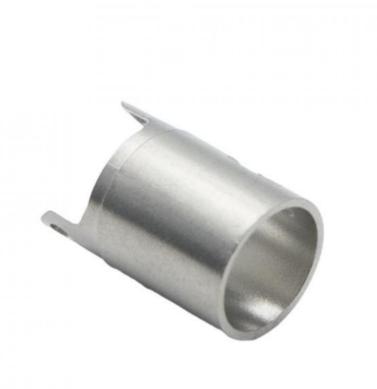

# Powder Metallurgy Injection Molding Stainless Steel Iron Base Hardware Plus High Precision Mold Customization Processing

## Guangdong, China MDM None Customized Stainless Steel Base Customized Size Customized Color Hardware Parts High Precision Powder Metallurgy Injection Molding

Molding

, Iron Base Powder Metallurgy Injection Molding , Stainless Steel Powder Metallurgy Injection

### Specification

| item                  | value                                                                                                                                          |
|-----------------------|------------------------------------------------------------------------------------------------------------------------------------------------|
| Place of Origin       | China                                                                                                                                          |
|                       | Guangdong                                                                                                                                      |
| Brand Name            | MDM                                                                                                                                            |
| Application           | Stainless steel base                                                                                                                           |
| Shape                 | According to the drawings requirements                                                                                                         |
| Material              | Stainless steel, iron base, brass etc                                                                                                          |
| Condition             | New                                                                                                                                            |
| Test Report           | Available                                                                                                                                      |
| Plating               | Chrome plating, PVD coating, QPQ, Black oxide etc.                                                                                             |
| Key Selling Points    | Good quality, after sales guarantee                                                                                                            |
| Applicable Industries | Building Material Shops, Machinery Repair Shops,<br>Manufacturing Plant, Construction works , Energy & Mining,<br>Food & Beverage Shops, Other |
| Technology            | Metal Powder Injection Molding(MIM)                                                                                                            |
| Package               | Tray and carton                                                                                                                                |
| Туре                  | MIM part, powder metallurgy parts, Stamping Parts                                                                                              |
| Warranty              | 6 Months                                                                                                                                       |