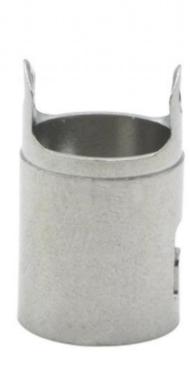

# Powder Metallurgy Injection Molding Stainless Steel Iron Base Hardware Plus High Precision Mold Customization Processing

## Guangdong, China MDM None Customized Stainless Steel Base Customized Size Customized Color Hardware Parts High Precision Powder Metallurgy Injection Molding

Molding

, Iron Base Powder Metallurgy Injection Molding , Stainless Steel Powder Metallurgy Injection

### Specification

| item                  | value                                                                                                                                          |
|-----------------------|------------------------------------------------------------------------------------------------------------------------------------------------|
| Place of Origin       | China                                                                                                                                          |
|                       | Guangdong                                                                                                                                      |
| Brand Name            | MDM                                                                                                                                            |
| Application           | Stainless steel base                                                                                                                           |
| Shape                 | According to the drawings requirements                                                                                                         |
| Material              | Stainless steel, iron base, brass etc                                                                                                          |
| Condition             | New                                                                                                                                            |
| Test Report           | Available                                                                                                                                      |
| Plating               | Chrome plating, PVD coating, QPQ, Black oxide etc.                                                                                             |
| Key Selling Points    | Good quality, after sales guarantee                                                                                                            |
| Applicable Industries | Building Material Shops, Machinery Repair Shops,<br>Manufacturing Plant, Construction works , Energy & Mining,<br>Food & Beverage Shops, Other |
| Technology            | Metal Powder Injection Molding(MIM)                                                                                                            |
| Package               | Tray and carton                                                                                                                                |
| Туре                  | MIM part, powder metallurgy parts, Stamping Parts                                                                                              |
| Warranty              | 6 Months                                                                                                                                       |