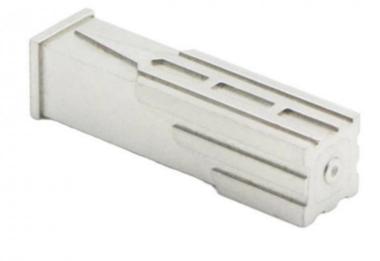

## **Product Specification**

Place Of Origin: Guangdong, China

Brand Name: MDMModel Number: NoneMaterial: Customized

Product Name: Stainless Steel Base
 Size: Customized Size
 Customized Color
 Type: Hardware Parts

• Highlight: Stainless Steel Powder Metallurgy Parts,

Gold Sintering Processing Powder Metallurgy

Parts

, Iron Based Powder Metallurgy Parts