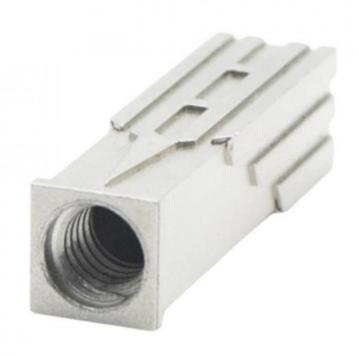

# Powder Metallurgy Injection Molding Accessories Stainless Steel Iron Based Hardware Parts Gold Sintering Processing Products

## **Product Specification**

Place Of Origin: Guangdong, China

Brand Name: MDMModel Number: NoneMaterial: Customized

Product Name: Stainless Steel Base
 Size: Customized Size
 Customized Color
 Type: Hardware Parts

• Highlight: Stainless Steel Powder Metallurgy Parts,

Gold Sintering Processing Powder Metallurgy

Parts

, Iron Based Powder Metallurgy Parts