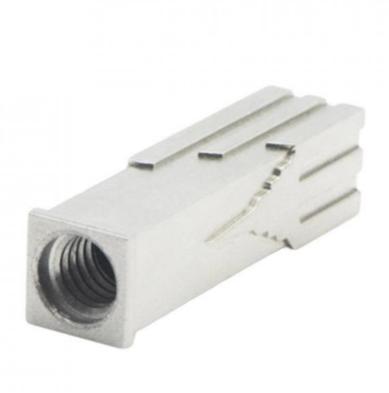

# Powder Metallurgy Injection Molding Accessories Stainless Steel Iron Based Hardware Parts Gold Sintering Processing Products

## **Product Specification**

Place Of Origin: Guangdong, China

Brand Name: MDMModel Number: NoneMaterial: Customized

Product Name: Stainless Steel Base
 Size: Customized Size
 Customized Color
 Type: Hardware Parts

• Highlight: Stainless Steel Powder Metallurgy Parts,

Gold Sintering Processing Powder Metallurgy

Parts

, Iron Based Powder Metallurgy Parts