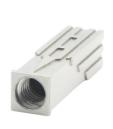

## **Product Specification**

Place Of Origin: Guangdong, China

Brand Name: MDMModel Number: NoneMaterial: Customized

Product Name: Stainless Steel Base
 Size: Customized Size
 Customized Color
 Type: Hardware Parts

• Highlight: Stainless Steel Powder Metallurgy Parts,

Gold Sintering Processing Powder Metallurgy

Parts

, Iron Based Powder Metallurgy Parts