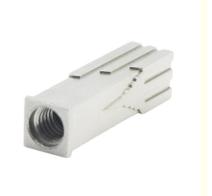

## **Product Specification**

Place Of Origin: Guangdong, China

Brand Name: MDMModel Number: NoneMaterial: Customized

Product Name: Stainless Steel Base
 Size: Customized Size
 Customized Color
 Type: Hardware Parts

• Highlight: Stainless Steel Powder Metallurgy Parts,

Gold Sintering Processing Powder Metallurgy

Parts

, Iron Based Powder Metallurgy Parts

# Specification

| item                  | value                                                                                                                                          |
|-----------------------|------------------------------------------------------------------------------------------------------------------------------------------------|
| Place of Origin       | China                                                                                                                                          |
|                       | Guangdong                                                                                                                                      |
| Brand Name            | MDM                                                                                                                                            |
| Application           | Stainless steel base                                                                                                                           |
| Shape                 | According to the drawings requirements                                                                                                         |
| Material              | Stainless steel, iron base, brass etc                                                                                                          |
| Condition             | New                                                                                                                                            |
| Test Report           | Available                                                                                                                                      |
| Plating               | Chrome plating, PVD coating, QPQ, Black oxide etc.                                                                                             |
| Key Selling Points    | Good quality, after sales guarantee                                                                                                            |
| Applicable Industries | Building Material Shops, Machinery Repair Shops,<br>Manufacturing Plant, Construction works , Energy & Mining,<br>Food & Beverage Shops, Other |
| Technology            | Metal Powder Injection Molding(MIM)                                                                                                            |
| Package               | Tray and carton                                                                                                                                |
| Туре                  | MIM part, powder metallurgy parts, Stamping Parts                                                                                              |
| Warranty              | 6 Months                                                                                                                                       |