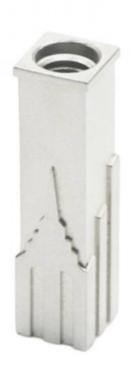

## **Product Specification**

Place Of Origin: Guangdong, China

Brand Name: MDMModel Number: NoneMaterial: Customized

Product Name: Stainless Steel Base
 Size: Customized Size
 Customized Color
 Type: Hardware Parts

• Highlight: Stainless Steel Powder Metallurgy Parts,

Gold Sintering Processing Powder Metallurgy

Parts

, Iron Based Powder Metallurgy Parts