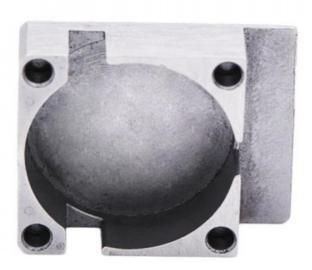

## Powder Metallurgy Injection Molding Stainless Steel Iron Based Hardware Parts Powder Metallurgy Sintered Parts

### **Product Specification**

Place Of Origin: Guangdong, China

Brand Name: MDMModel Number: None

Material: Customized

Product Name: Stainless Steel Base
 Size: Customized Size
 Customized Color
 Type: Hardware Parts

### More Images