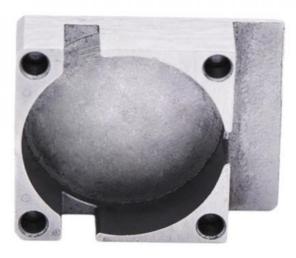

## Powder Metallurgy Injection Molding Stainless Steel Iron Based Hardware Parts Powder Metallurgy Sintered Parts

### **Product Specification**

Place Of Origin: Guangdong, China

Brand Name: MDMModel Number: None

Material: Customized

Product Name: Stainless Steel Base
 Size: Customized Size
 Customized Color
 Type: Hardware Parts

### More Images