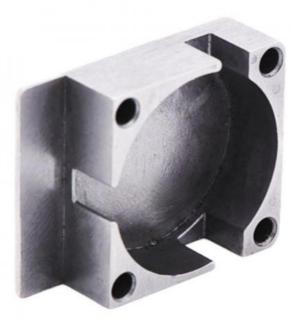

## Powder Metallurgy Injection Molding Stainless Steel Iron Based Hardware Parts Powder Metallurgy Sintered Parts

### **Product Specification**

Place Of Origin: Guangdong, China

Brand Name: MDMModel Number: None

Material: Customized

Product Name: Stainless Steel Base
 Size: Customized Size
 Customized Color
 Type: Hardware Parts

### More Images