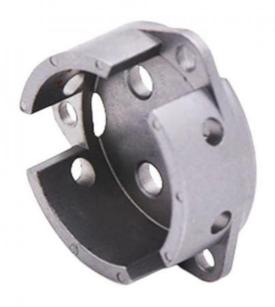

## Powder Metallurgy Injection Molding Stainless Steel Iron Based Hardware Parts Powder Metallurgy Sintered Parts

### **Product Specification**

Place Of Origin: Guangdong, China

Brand Name: MDMModel Number: None

Material: Customized

Product Name: Stainless Steel Base
 Size: Customized Size
 Customized Color
 Type: Hardware Parts

### More Images