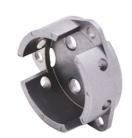

## Powder Metallurgy Injection Molding Stainless Steel Iron Based Hardware Parts Powder Metallurgy Sintered Parts

### **Product Specification**

Place Of Origin: Guangdong, China

Brand Name: MDMModel Number: None

Material: Customized

Product Name: Stainless Steel Base
 Size: Customized Size
 Customized Color
 Type: Hardware Parts

Highlight: Stainless Steel Powder Metallurgy Parts,

Iron Based Powder Metallurgy Parts, Sintered Powder Metallurgy Parts