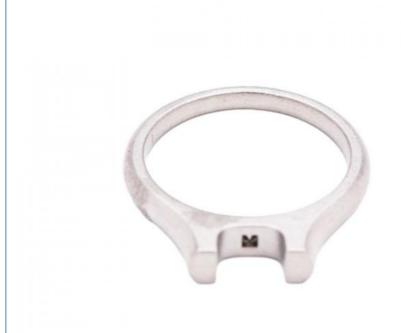

M Stainless Steel Ring Custom Processing Hardware Parts for Cross-border Europe and US

## **Basic Information**

Place of Origin: China
Brand Name: MDM
Model Number: None
Minimum Order Quantity: 1000 pieces

• Price: \$0.17/pieces 1000-4999 pieces

• Delivery Time: 2-4 weeks

• Payment Terms: L/C, D/A, D/P, T/T, Western Union,

MoneyGram



## **Product Specification**

Place Of Origin: Guangdong, China

Brand Name: MDMModel Number: NoneMaterial: Customized

Product Name: Ring Parts
 Size: Customized Size
 Customized Color
 Type: Hardware Parts

Highlight: Hardware Parts Stainless Steel Ring,
 Custom Processing Stainless Steel Ring

Custom Processing Stainless Steel Ring, Powder Metallurgy Stainless Steel Ring



## More Images





## Product Description

## **Product Description**









## Specification

| item            | value     |
|-----------------|-----------|
| Place of Origin | China     |
|                 | Guangdong |

| Brand Name            | MDM                                                                                                                                            |
|-----------------------|------------------------------------------------------------------------------------------------------------------------------------------------|
| Application           | Ring Parts                                                                                                                                     |
| Shape                 | According to the drawings requirements