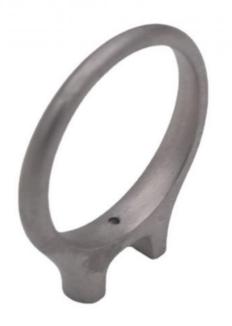

MIM Stainless Steel Ring Custom Processing Hardware Parts for Cross-border Europe and US

## **Basic Information**

Place of Origin: China
Brand Name: MDM
Model Number: None
Minimum Order Quantity: 1000 pieces

• Price: \$0.17/pieces 1000-4999 pieces

• Delivery Time: 2-4 weeks

• Payment Terms: L/C, D/A, D/P, T/T, Western Union,

MoneyGram



## **Product Specification**

Place Of Origin: Guangdong, China

Brand Name: MDMModel Number: NoneMaterial: Customized

Product Name: Ring Parts
 Size: Customized Size
 Customized Color
 Type: Hardware Parts

Highlight: Hardware Parts Stainless Steel Ring,
 Custom Processing Stainless Steel Ring

Custom Processing Stainless Steel Ring, Powder Metallurgy Stainless Steel Ring



## More Images





## Product Description

## **Product Description**









## Specification

| item            | value     |
|-----------------|-----------|
| Place of Origin | China     |
|                 | Guangdong |

| Brand Name            | MDM                                                                                                                                            |
|-----------------------|------------------------------------------------------------------------------------------------------------------------------------------------|
| Application           | Ring Parts                                                                                                                                     |
| Shape                 | According to the drawings requirements