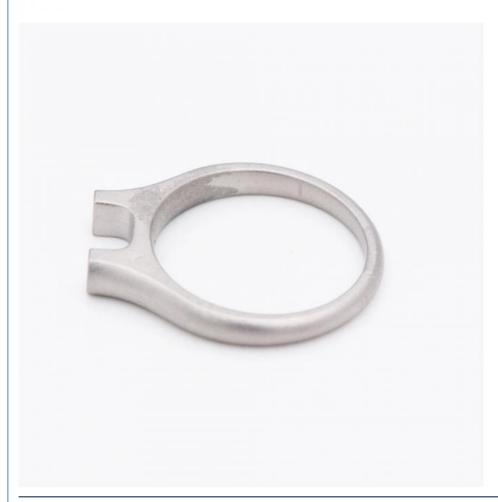

Stainless Steel Ring Custom Processing Hardware Parts for Cross-border Europe and US

## **Basic Information**

Place of Origin: China
Brand Name: MDM
Model Number: None
Minimum Order Quantity: 1000 pieces

• Price: \$0.17/pieces 1000-4999 pieces

• Delivery Time: 2-4 weeks

• Payment Terms: L/C, D/A, D/P, T/T, Western Union,

MoneyGram



## **Product Specification**

Place Of Origin: Guangdong, China

Brand Name: MDMModel Number: NoneMaterial: Customized

Product Name: Ring Parts
 Size: Customized Size
 Customized Color
 Type: Hardware Parts

Highlight: Hardware Parts Stainless Steel Ring,
 Custom Processing Stainless Steel Ring

Custom Processing Stainless Steel Ring, Powder Metallurgy Stainless Steel Ring



## More Images





## Product Description

## **Product Description**









## Specification

| item            | value     |
|-----------------|-----------|
| Place of Origin | China     |
|                 | Guangdong |

| Brand Name            | MDM                                                                                                                                            |
|-----------------------|------------------------------------------------------------------------------------------------------------------------------------------------|
| Application           | Ring Parts                                                                                                                                     |
| Shape                 | According to the drawings requirements