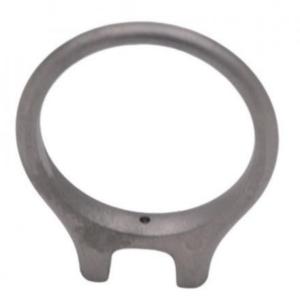

## **Product Specification**

Place Of Origin: Guangdong, China

Brand Name: MDMModel Number: NoneMaterial: Customized

Product Name: Ring Parts
 Size: Customized Size
 Customized Color
 Type: Hardware Parts

Highlight: Hardware Parts Stainless Steel Ring,
 Custom Processing Stainless Steel Ring

Custom Processing Stainless Steel Ring, Powder Metallurgy Stainless Steel Ring

## Specification

| item            | value     |
|-----------------|-----------|
| Place of Origin | China     |
|                 | Guangdong |

| Brand Name            | MDM                                                                                                                                            |
|-----------------------|------------------------------------------------------------------------------------------------------------------------------------------------|
| Application           | Ring Parts                                                                                                                                     |
| Shape                 | According to the drawings requirements                                                                                                         |
| Material              | Stainless steel, iron base, brass etc                                                                                                          |
| Condition             | New                                                                                                                                            |
| Test Report           | Available                                                                                                                                      |
| Plating               | Chrome plating, PVD coating, QPQ, Black oxide etc.                                                                                             |
| Key Selling Points    | Good quality, after sales guarantee                                                                                                            |
| Applicable Industries | Building Material Shops, Machinery Repair Shops,<br>Manufacturing Plant, Construction works , Energy & Mining,<br>Food & Beverage Shops, Other |
| Technology            | Metal Powder Injection Molding(MIM)                                                                                                            |
| Package               | Tray and carton                                                                                                                                |
| Туре                  | MIM part, powder metallurgy parts, Stamping Parts                                                                                              |
| Warranty              | 6 Months                                                                                                                                       |