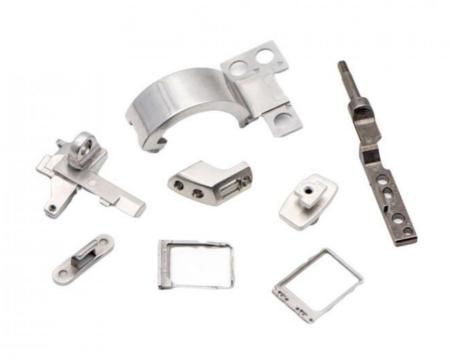

## 3C Industry Hardware Customized Metal Hifi Headphone Case with Powder Metallurgy MIM Process

### **Basic Information**

Place of Origin: China
Brand Name: MDM
Model Number: None
Minimum Order Quantity: 1000 pieces

• Price: \$0.21/pieces 1000-4999 pieces

Delivery Time: 2-4 weeks

• Payment Terms: L/C, D/A, D/P, T/T, Western Union,

MoneyGram



### **Product Specification**

Place Of Origin: Guangdong, China

Brand Name: MDMModel Number: NoneMaterial: Customized

Product Name: Hifi Headphone Case
 Size: Customized Size
 Customized Color
 Type: Hardware Parts

• Highlight: Customized Metal Hifi Headphone Case,

3C Industry Hifi Headphone Case, MIM Process Hifi Headphone Case



### More Images





## **Product Description**









## Specification

| item            | value     |
|-----------------|-----------|
| Place of Origin | China     |
|                 | Guangdong |

| Brand Name            | MDM                                                                                                                                            |
|-----------------------|------------------------------------------------------------------------------------------------------------------------------------------------|
| Application           | Hifi Headphone Case                                                                                                                            |
| Shape                 | According to the drawings requirements