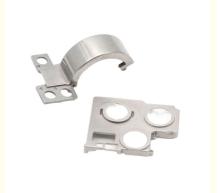

## 3C Industry Hardware Customized Metal Hifi Headphone Case with Powder Metallurgy MIM Process

### **Product Specification**

Place Of Origin: Guangdong, China

Brand Name: MDMModel Number: NoneMaterial: Customized

Product Name: Hifi Headphone Case
 Size: Customized Size
 Customized Color
 Type: Hardware Parts

• Highlight: Customized Metal Hifi Headphone Case,

3C Industry Hifi Headphone Case, MIM Process Hifi Headphone Case