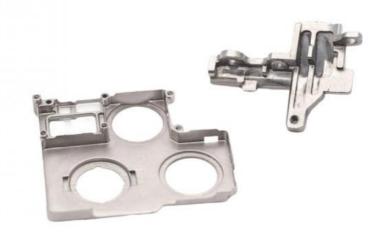

## 3C Industry Hardware Customized Metal Hifi Headphone Case with Powder Metallurgy MIM Process

### **Basic Information**

Place of Origin: China
Brand Name: MDM
Model Number: None
Minimum Order Quantity: 1000 pieces

• Price: \$0.21/pieces 1000-4999 pieces

Delivery Time: 2-4 weeks

• Payment Terms: L/C, D/A, D/P, T/T, Western Union,

MoneyGram



### **Product Specification**

Place Of Origin: Guangdong, China

Brand Name: MDMModel Number: NoneMaterial: Customized

Product Name: Hifi Headphone Case
 Size: Customized Size
 Customized Color
 Type: Hardware Parts

• Highlight: Customized Metal Hifi Headphone Case,

3C Industry Hifi Headphone Case, MIM Process Hifi Headphone Case



### More Images





## **Product Description**









## Specification

| item            | value     |
|-----------------|-----------|
| Place of Origin | China     |
|                 | Guangdong |

| Brand Name            | MDM                                                                                                                                            |
|-----------------------|------------------------------------------------------------------------------------------------------------------------------------------------|
| Application           | Hifi Headphone Case                                                                                                                            |
| Shape                 | According to the drawings requirements