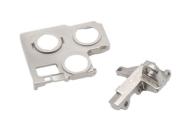

## 3C Industry Hardware Customized Metal Hifi Headphone Case with Powder Metallurgy MIM Process

### **Product Specification**

Place Of Origin: Guangdong, China

Brand Name: MDMModel Number: NoneMaterial: Customized

Product Name: Hifi Headphone Case
 Size: Customized Size
 Customized Color
 Type: Hardware Parts

• Highlight: Customized Metal Hifi Headphone Case,

3C Industry Hifi Headphone Case, MIM Process Hifi Headphone Case