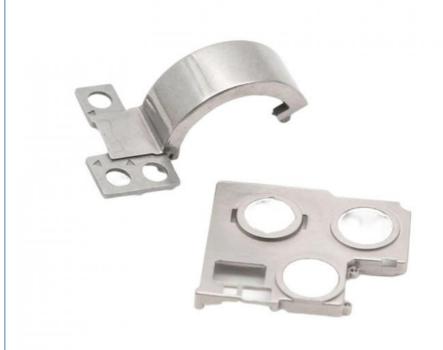

## 3C Industry Hardware Customized Metal Hifi Headphone Case with Powder Metallurgy MIM Process

### **Basic Information**

Place of Origin: China
Brand Name: MDM
Model Number: None
Minimum Order Quantity: 1000 pieces

• Price: \$0.21/pieces 1000-4999 pieces

Delivery Time: 2-4 weeks

• Payment Terms: L/C, D/A, D/P, T/T, Western Union,

MoneyGram



### **Product Specification**

Place Of Origin: Guangdong, China

Brand Name: MDMModel Number: NoneMaterial: Customized

Product Name: Hifi Headphone Case
 Size: Customized Size
 Customized Color
 Type: Hardware Parts

• Highlight: Customized Metal Hifi Headphone Case,

3C Industry Hifi Headphone Case, MIM Process Hifi Headphone Case



### More Images





## **Product Description**









## Specification

| item            | value     |
|-----------------|-----------|
| Place of Origin | China     |
|                 | Guangdong |

| Brand Name            | MDM                                                                                                                                            |
|-----------------------|------------------------------------------------------------------------------------------------------------------------------------------------|
| Application           | Hifi Headphone Case                                                                                                                            |
| Shape                 | According to the drawings requirements