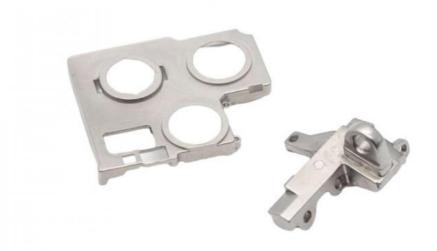

## 3C Industry Hardware Customized Metal Hifi Headphone Case with Powder Metallurgy MIM Process

### **Basic Information**

Place of Origin: China
Brand Name: MDM
Model Number: None
Minimum Order Quantity: 1000 pieces

• Price: \$0.21/pieces 1000-4999 pieces

Delivery Time: 2-4 weeks

• Payment Terms: L/C, D/A, D/P, T/T, Western Union,

MoneyGram



### **Product Specification**

Place Of Origin: Guangdong, China

Brand Name: MDMModel Number: NoneMaterial: Customized

Product Name: Hifi Headphone Case
 Size: Customized Size
 Customized Color
 Type: Hardware Parts

• Highlight: Customized Metal Hifi Headphone Case,

3C Industry Hifi Headphone Case, MIM Process Hifi Headphone Case



### More Images





## **Product Description**









## Specification

| item            | value     |
|-----------------|-----------|
| Place of Origin | China     |
|                 | Guangdong |

| Brand Name            | MDM                                                                                                                                            |
|-----------------------|------------------------------------------------------------------------------------------------------------------------------------------------|
| Application           | Hifi Headphone Case                                                                                                                            |
| Shape                 | According to the drawings requirements