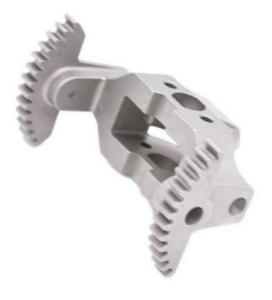

# Powder Metallurgy MIM Metal Stainless Steel Hardware Transmission Gears Customized Precision Metal Parts

## **Product Specification**

Place Of Origin: Guangdong, China

Brand Name: MDMModel Number: NoneMaterial: Customized

Product Name: Metal Transmission Gears

Size: Customized Size
 Customized Size: Customized Color
 Type: Hardware Parts

# Specification

| item                  | value                                                                                                                                          |
|-----------------------|------------------------------------------------------------------------------------------------------------------------------------------------|
| Place of Origin       | China                                                                                                                                          |
|                       | Guangdong                                                                                                                                      |
| Brand Name            | MDM                                                                                                                                            |
| Application           | Metal Transmission Gears                                                                                                                       |
| Shape                 | According to the drawings requirements                                                                                                         |
| Material              | Stainless steel, iron base, brass etc                                                                                                          |
| Condition             | New                                                                                                                                            |
| Test Report           | Available                                                                                                                                      |
| Plating               | Chrome plating, PVD coating, QPQ, Black oxide etc.                                                                                             |
| Key Selling Points    | Good quality, after sales guarantee                                                                                                            |
| Applicable Industries | Building Material Shops, Machinery Repair Shops,<br>Manufacturing Plant, Construction works , Energy & Mining,<br>Food & Beverage Shops, Other |
| Technology            | Metal Powder Injection Molding(MIM)                                                                                                            |
| Package               | Tray and carton                                                                                                                                |
| Туре                  | MIM part, powder metallurgy parts, Stamping Parts                                                                                              |
| Warranty              | 6 Months                                                                                                                                       |