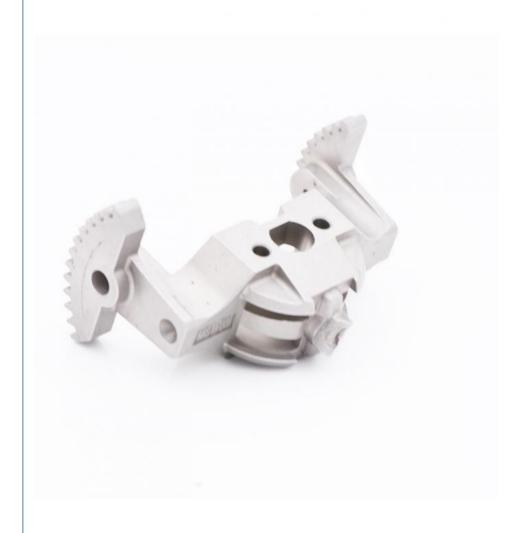

# Powder Metallurgy MIM Metal Stainless Steel Hardware Transmission Gears Customized Precision Metal Parts

## **Product Specification**

Place Of Origin: Guangdong, China

Brand Name: MDMModel Number: NoneMaterial: Customized

Product Name: Metal Transmission Gears

Size: Customized Size
 Customized Size: Customized Color
 Type: Hardware Parts

• Highlight: Customized Precision Metal Parts,

Stainless Steel Hardware Transmission Gears,

**Powder Metallurgy MIM Metal Parts** 