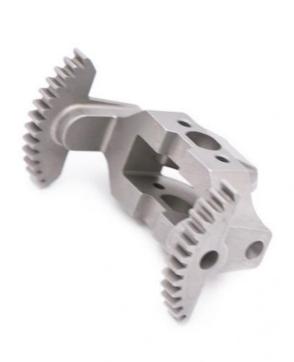

# Powder Metallurgy MIM Metal Stainless Steel Hardware Transmission Gears Customized Precision Metal Parts

## **Product Specification**

Place Of Origin: Guangdong, China

Brand Name: MDMModel Number: NoneMaterial: Customized

Product Name: Metal Transmission Gears

Size: Customized Size
 Customized Size: Customized Color
 Type: Hardware Parts

• Highlight: Customized Precision Metal Parts,

Stainless Steel Hardware Transmission Gears,

**Powder Metallurgy MIM Metal Parts** 