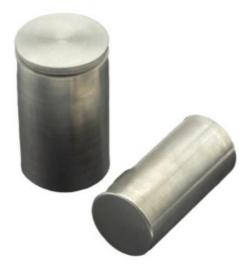

## Powder Metallurgy Plant Mim Process Tungsten Alloy Storage tank Accessories Hardware zero Non-standard Parts Processing

### **Product Specification**

• Place Of Origin: Guangdong, China

Brand Name: MDMModel Number: NoneMaterial: Customized

Product Name: Tungsten Alloy Storage Tank Fittings

Size: Customized Size
 Customized Size: Customized Color
 Type: Hardware Parts

• Highlight: Mim Process Storage tank Accessories,

Tungsten Alloy Storage tank Accessories, Powder Metallurgy Plant Storage tank

Accessories