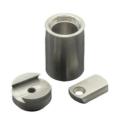

## Powder Metallurgy Plant Mim Process Tungsten Alloy Storage tank Accessories Hardware zero Non-standard Parts Processing

### **Product Specification**

• Place Of Origin: Guangdong, China

Brand Name: MDMModel Number: NoneMaterial: Customized

Product Name: Tungsten Alloy Storage Tank Fittings

Size: Customized Size
 Customized Size: Customized Color
 Type: Hardware Parts

• Highlight: Mim Process Storage tank Accessories,

Tungsten Alloy Storage tank Accessories, Powder Metallurgy Plant Storage tank

Accessories