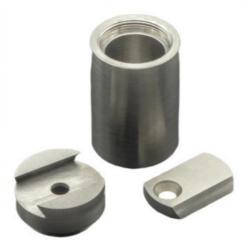

## Powder Metallurgy Plant Mim Process Tungsten Alloy Storage tank Accessories Hardware zero Non-standard Parts Processing

### **Product Specification**

• Place Of Origin: Guangdong, China

Brand Name: MDMModel Number: NoneMaterial: Customized

Product Name: Tungsten Alloy Storage Tank Fittings

Size: Customized Size
 Customized Size: Customized Color
 Type: Hardware Parts

• Highlight: Mim Process Storage tank Accessories,

Tungsten Alloy Storage tank Accessories, Powder Metallurgy Plant Storage tank

Accessories