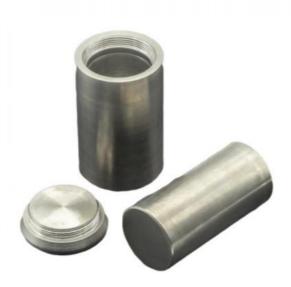

## Powder Metallurgy Plant Mim Process Tungsten Alloy Storage tank Accessories Hardware zero Non-standard Parts Processing

### **Product Specification**

• Place Of Origin: Guangdong, China

Brand Name: MDMModel Number: NoneMaterial: Customized

Product Name: Tungsten Alloy Storage Tank Fittings

Size: Customized Size
 Customized Size: Customized Color
 Type: Hardware Parts

• Highlight: Mim Process Storage tank Accessories,

Tungsten Alloy Storage tank Accessories, Powder Metallurgy Plant Storage tank

Accessories