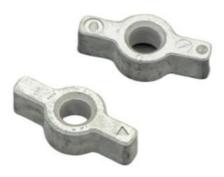

## Powder Metallurgy Manufacturers Tungsten Carbide Parts Metal Powder Injection Molding Metal Structural Parts Processing

### **Basic Information**

Place of Origin: China
Brand Name: MDM
Model Number: None
Minimum Order Quantity: 1000 pieces

• Price: \$0.14/pieces 1000-4999 pieces

• Delivery Time: 2-4 weeks

• Payment Terms: L/C, D/A, D/P, T/T, Western Union,

MoneyGram



### **Product Specification**

Place Of Origin: Guangdong, China

Brand Name: MDMModel Number: NoneMaterial: Customized

• Product Name: Tungsten Carbide Fittings

Size: Customized Size
 Customized Size: Customized Color
 Type: Hardware Parts

• Highlight: Metal Structural Parts Processing,

Tungsten Carbide Parts Processing, Metal Powder Injection Molding Parts



### More Images





## **Product Description**









## Specification

| item            | value     |
|-----------------|-----------|
| Place of Origin | China     |
|                 | Guangdong |

| Brand Name            | MDM                                                                                                                                            |
|-----------------------|------------------------------------------------------------------------------------------------------------------------------------------------|
| Application           | Tungsten carbide fittings                                                                                                                      |
| Shape                 | According to the drawings requirements