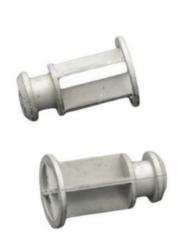

Powder Metallurgy Manufacturers Tungsten Carbide Parts Metal Powder Injection Molding Metal Structural Parts Processing

### **Basic Information**

Place of Origin: China
Brand Name: MDM
Model Number: None
Minimum Order Quantity: 1000 pieces

• Price: \$0.14/pieces 1000-4999 pieces

• Delivery Time: 2-4 weeks

• Payment Terms: L/C, D/A, D/P, T/T, Western Union,

MoneyGram



### **Product Specification**

Place Of Origin: Guangdong, China

Brand Name: MDMModel Number: NoneMaterial: Customized

• Product Name: Tungsten Carbide Fittings

Size: Customized Size
 Customized Size: Customized Color
 Type: Hardware Parts

• Highlight: Metal Structural Parts Processing,

Tungsten Carbide Parts Processing, Metal Powder Injection Molding Parts



### More Images





## **Product Description**









## Specification

| item            | value     |
|-----------------|-----------|
| Place of Origin | China     |
|                 | Guangdong |

| Brand Name            | MDM                                                                                                                                            |
|-----------------------|------------------------------------------------------------------------------------------------------------------------------------------------|
| Application           | Tungsten carbide fittings                                                                                                                      |
| Shape                 | According to the drawings requirements