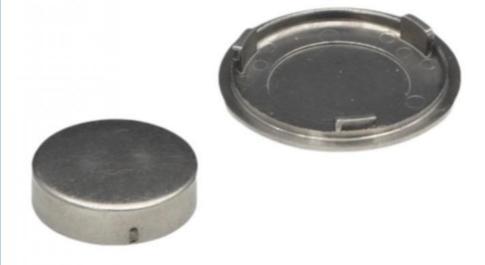

## Powder Metallurgy Plant Beauty Instrument Accessories Electrode Head Metal Powder Injection Molding Stainless Steel Processing

## **Product Specification**

Place Of Origin: Guangdong, China

Brand Name: MDMModel Number: None

Material: Customized

Product Name: Beauty Accessories
 Size: Customized Size
 Customized Color
 Type: Hardware Parts

• Highlight: Electrode Head Powder Metallurgy Plant,

Stainless Steel Powder Metallurgy Plant, Metal Powder Injection Molding Plant