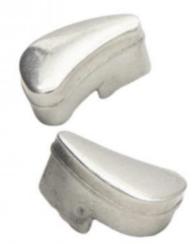

## More Images

## **Product Specification**

Place Of Origin: Guangdong, China

Brand Name: MDMModel Number: None

Material: Customized

Product Name: Beauty Accessories
 Size: Customized Size
 Customized Color
 Type: Hardware Parts

• Highlight: Electrode Head Powder Metallurgy Plant,

Stainless Steel Powder Metallurgy Plant, Metal Powder Injection Molding Plant