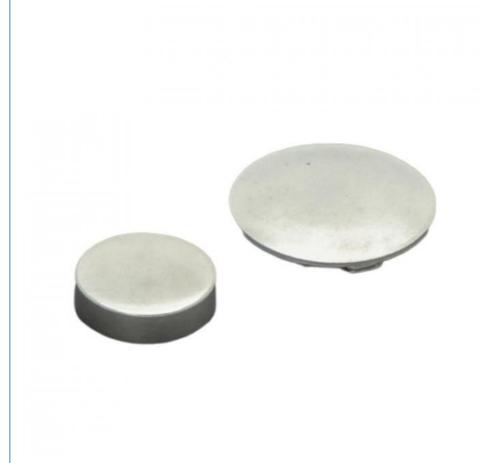

## More Images

## **Product Specification**

Place Of Origin: Guangdong, China

Brand Name: MDMModel Number: None

Material: Customized

Product Name: Beauty Accessories
 Size: Customized Size
 Customized Color
 Type: Hardware Parts

• Highlight: Electrode Head Powder Metallurgy Plant,

Stainless Steel Powder Metallurgy Plant, Metal Powder Injection Molding Plant