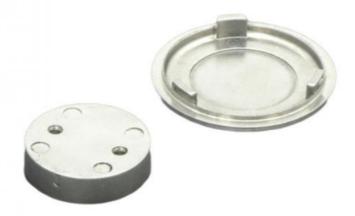

## Powder Metallurgy Plant Beauty Instrument Accessories Electrode Head Metal Powder Injection Molding Stainless Steel Processing

## **Product Specification**

Place Of Origin: Guangdong, China

Brand Name: MDMModel Number: None

Material: Customized

Product Name: Beauty Accessories
 Size: Customized Size
 Customized Color
 Type: Hardware Parts

• Highlight: Electrode Head Powder Metallurgy Plant,

Stainless Steel Powder Metallurgy Plant, Metal Powder Injection Molding Plant