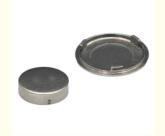

## Powder Metallurgy Plant Beauty Instrument Accessories Electrode Head Metal Powder Injection Molding Stainless Steel Processing

## **Product Specification**

Place Of Origin: Guangdong, China

Brand Name: MDMModel Number: None

Material: Customized

Product Name: Beauty Accessories
 Size: Customized Size
 Customized Color
 Type: Hardware Parts

• Highlight: Electrode Head Powder Metallurgy Plant,

Stainless Steel Powder Metallurgy Plant, Metal Powder Injection Molding Plant