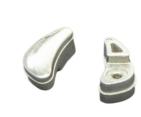

## Powder Metallurgy Plant Beauty Instrument Accessories Electrode Head Metal Powder Injection Molding Stainless Steel Processing

## **Product Specification**

Place Of Origin: Guangdong, China

Brand Name: MDMModel Number: None

Material: Customized

Product Name: Beauty Accessories
 Size: Customized Size
 Customized Color
 Type: Hardware Parts

• Highlight: Electrode Head Powder Metallurgy Plant,

Stainless Steel Powder Metallurgy Plant, Metal Powder Injection Molding Plant