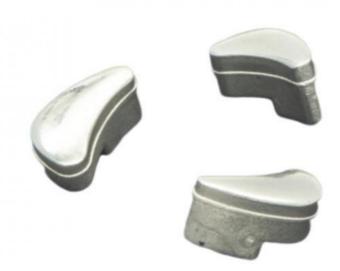

## More Images

## Powder Metallurgy Plant Beauty Instrument Accessories Electrode Head Metal Powder Injection Molding Stainless Steel Processing

## **Product Specification**

Place Of Origin: Guangdong, China

Brand Name: MDMModel Number: None

Material: Customized

Product Name: Beauty Accessories
 Size: Customized Size
 Customized Color
 Type: Hardware Parts