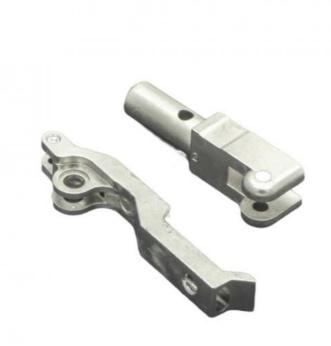

### **Product Specification**

- Place Of Origin:
- Guangdong, China Brand Name: MDM Model Number: None • Material: Customized • Product Name: Gear Machinery Customized Size • Size: Customized Color Customized Size: Hardware Parts • Type: • Highlight: Customized Color Powder Metallurgy Gear, Metal Powder Injection Molding Machinery

| Brand Name            | MDM                                                                                                                                            |  |
|-----------------------|------------------------------------------------------------------------------------------------------------------------------------------------|--|
| Application           | Lock fitting                                                                                                                                   |  |
| Shape                 | According to the drawings requirements                                                                                                         |  |
| Material              | Stainless steel, iron base, brass etc                                                                                                          |  |
| Condition             | New                                                                                                                                            |  |
| Test Report           | Available                                                                                                                                      |  |
| Plating               | Chrome plating, PVD coating, QPQ, Black oxide etc.                                                                                             |  |
| Key Selling Points    | Good quality, after sales guarantee                                                                                                            |  |
| Applicable Industries | Building Material Shops, Machinery Repair Shops,<br>Manufacturing Plant, Construction works , Energy & Mining,<br>Food & Beverage Shops, Other |  |
| Technology            | Metal Powder Injection Molding(MIM)                                                                                                            |  |
| Package               | Tray and carton                                                                                                                                |  |
| Туре                  | MIM part, powder metallurgy parts, Stamping Parts                                                                                              |  |
| Warranty              | 6 Months                                                                                                                                       |  |