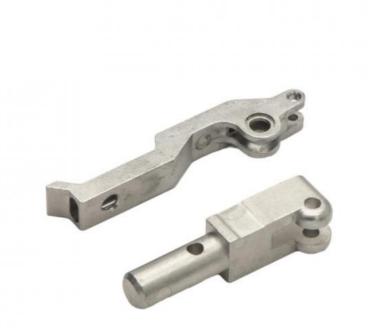

### **Product Specification**

- Place Of Origin:
- Guangdong, China Brand Name: MDM Model Number: None • Material: Customized • Product Name: Gear Machinery Customized Size • Size: Customized Color Customized Size: Hardware Parts • Type: • Highlight: Customized Color Powder Metallurgy Gear, Metal Powder Injection Molding Machinery

| Brand Name            | MDM                                                                                                                                            |  |
|-----------------------|------------------------------------------------------------------------------------------------------------------------------------------------|--|
| Application           | Lock fitting                                                                                                                                   |  |
| Shape                 | According to the drawings requirements                                                                                                         |  |
| Material              | Stainless steel, iron base, brass etc                                                                                                          |  |
| Condition             | New                                                                                                                                            |  |
| Test Report           | Available                                                                                                                                      |  |
| Plating               | Chrome plating, PVD coating, QPQ, Black oxide etc.                                                                                             |  |
| Key Selling Points    | Good quality, after sales guarantee                                                                                                            |  |
| Applicable Industries | Building Material Shops, Machinery Repair Shops,<br>Manufacturing Plant, Construction works , Energy & Mining,<br>Food & Beverage Shops, Other |  |
| Technology            | Metal Powder Injection Molding(MIM)                                                                                                            |  |
| Package               | Tray and carton                                                                                                                                |  |
| Туре                  | MIM part, powder metallurgy parts, Stamping Parts                                                                                              |  |
| Warranty              | 6 Months                                                                                                                                       |  |