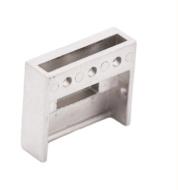

# Customized Size MD Powder Metallurgy Hardware Stainless Steel 3C Communication Industry Spare Parts Processing

## **Product Specification**

Place Of Origin: Guangdong, China

Brand Name: MDMModel Number: NoneMaterial: Customized

Product Name: 3C Communication Accessories

Size: Customized Size
 Customized Size: Customized Color
 Type: Hardware Parts

• Highlight: Customized Size Powder Metallurgy Hardware,

3C Communication Industry Powder Metallurgy

Hardware

, Stainless Steel Powder Metallurgy Hardware