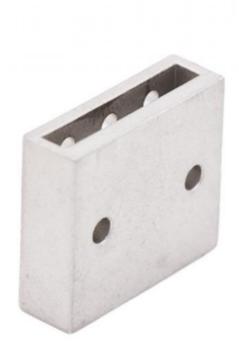

# Customized Size MD Powder Metallurgy Hardware Stainless Steel 3C Communication Industry Spare Parts Processing

## **Product Specification**

Place Of Origin: Guangdong, China

Brand Name: MDMModel Number: NoneMaterial: Customized

Product Name: 3C Communication Accessories

Size: Customized Size
 Customized Size: Customized Color
 Type: Hardware Parts

• Highlight: Customized Size Powder Metallurgy Hardware,

3C Communication Industry Powder Metallurgy

Hardware

, Stainless Steel Powder Metallurgy Hardware