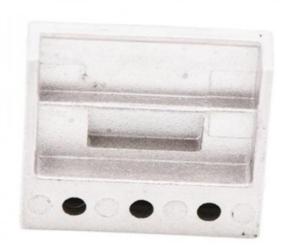

# Customized Size MD Powder Metallurgy Hardware Stainless Steel 3C Communication Industry Spare Parts Processing

## **Product Specification**

Place Of Origin: Guangdong, China

Brand Name: MDMModel Number: NoneMaterial: Customized

Product Name: 3C Communication Accessories

Size: Customized Size
 Customized Size: Customized Color
 Type: Hardware Parts

• Highlight: Customized Size Powder Metallurgy Hardware,

3C Communication Industry Powder Metallurgy

Hardware

, Stainless Steel Powder Metallurgy Hardware