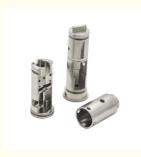

## Customized Color Powder Metallurgy Injection Molding 304L Stainless Steel Metal Parts Hardware MIM Parts Products

### **Product Specification**

Place Of Origin: Guangdong, China

Brand Name: MDMModel Number: None

Material: Customized
Product Name: Lock Fitting
Size: Customized Size
Customized Size: Customized Color
Type: Hardware Parts

• Highlight: 304L Stainless Steel Powder Metallurgy Parts,

MIM Powder Metallurgy Parts,

**Customized Color Powder Metallurgy Parts** 