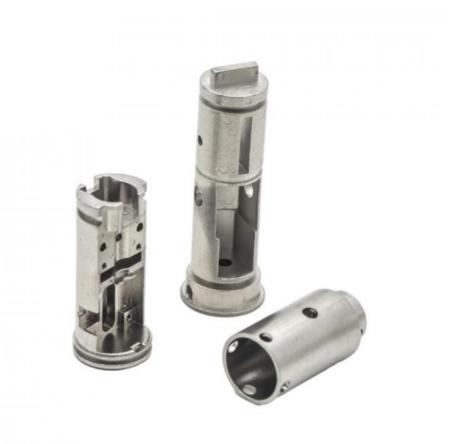

### **Product Specification**

Place Of Origin: Guangdong, China

Brand Name: MDMModel Number: None

Material: Customized
Product Name: Lock Fitting
Size: Customized Size
Customized Size: Customized Color
Type: Hardware Parts

• Highlight: 304L Stainless Steel Powder Metallurgy Parts,

MIM Powder Metallurgy Parts,

**Customized Color Powder Metallurgy Parts** 

## Specification

| item            | value     |
|-----------------|-----------|
| Place of Origin | China     |
|                 | Guangdong |

| Brand Name            | MDM                                                                                                                                            |
|-----------------------|------------------------------------------------------------------------------------------------------------------------------------------------|
| Application           | Lock fitting                                                                                                                                   |
| Shape                 | According to the drawings requirements                                                                                                         |
| Material              | Stainless steel, iron base, brass etc                                                                                                          |
| Condition             | New                                                                                                                                            |
| Test Report           | Available                                                                                                                                      |
| Plating               | Chrome plating, PVD coating, QPQ, Black oxide etc.                                                                                             |
| Key Selling Points    | Good quality, after sales guarantee                                                                                                            |
| Applicable Industries | Building Material Shops, Machinery Repair Shops,<br>Manufacturing Plant, Construction works , Energy & Mining,<br>Food & Beverage Shops, Other |
| Technology            | Metal Powder Injection Molding(MIM)                                                                                                            |
| Package               | Tray and carton                                                                                                                                |
| Туре                  | MIM part, powder metallurgy parts, Stamping Parts                                                                                              |
| Warranty              | 6 Months                                                                                                                                       |