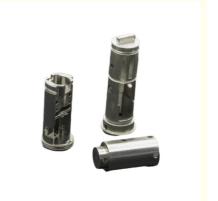

## Customized Color Powder Metallurgy Injection Molding 304L Stainless Steel Metal Parts Hardware MIM Parts Products

### **Product Specification**

Place Of Origin: Guangdong, China

Brand Name: MDMModel Number: None

Material: Customized
Product Name: Lock Fitting
Size: Customized Size
Customized Size: Customized Color
Type: Hardware Parts

• Highlight: 304L Stainless Steel Powder Metallurgy Parts,

MIM Powder Metallurgy Parts,

**Customized Color Powder Metallurgy Parts** 