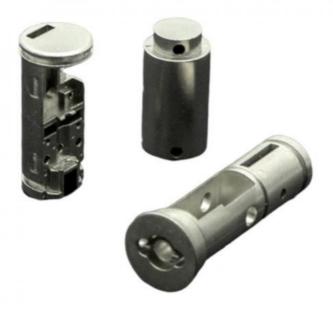

### **Product Specification**

Place Of Origin: Guangdong, China

Brand Name: MDMModel Number: None

Material: Customized
Product Name: Lock Fitting
Size: Customized Size
Customized Size: Customized Color
Type: Hardware Parts

• Highlight: 304L Stainless Steel Powder Metallurgy Parts,

MIM Powder Metallurgy Parts,

**Customized Color Powder Metallurgy Parts** 

## Specification

| item            | value     |
|-----------------|-----------|
| Place of Origin | China     |
|                 | Guangdong |

| Brand Name            | MDM                                                                                                                                            |
|-----------------------|------------------------------------------------------------------------------------------------------------------------------------------------|
| Application           | Lock fitting                                                                                                                                   |
| Shape                 | According to the drawings requirements                                                                                                         |
| Material              | Stainless steel, iron base, brass etc                                                                                                          |
| Condition             | New                                                                                                                                            |
| Test Report           | Available                                                                                                                                      |
| Plating               | Chrome plating, PVD coating, QPQ, Black oxide etc.                                                                                             |
| Key Selling Points    | Good quality, after sales guarantee                                                                                                            |
| Applicable Industries | Building Material Shops, Machinery Repair Shops,<br>Manufacturing Plant, Construction works , Energy & Mining,<br>Food & Beverage Shops, Other |
| Technology            | Metal Powder Injection Molding(MIM)                                                                                                            |
| Package               | Tray and carton                                                                                                                                |
| Туре                  | MIM part, powder metallurgy parts, Stamping Parts                                                                                              |
| Warranty              | 6 Months                                                                                                                                       |