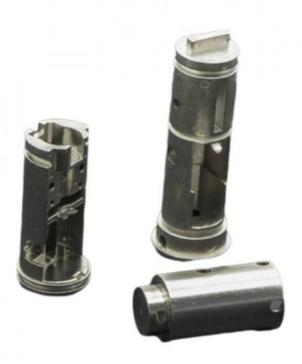

### **Product Specification**

Place Of Origin: Guangdong, China

Brand Name: MDMModel Number: None

Material: Customized
Product Name: Lock Fitting
Size: Customized Size
Customized Size: Customized Color
Type: Hardware Parts

• Highlight: 304L Stainless Steel Powder Metallurgy Parts,

MIM Powder Metallurgy Parts,

**Customized Color Powder Metallurgy Parts** 

## Specification

| item            | value     |
|-----------------|-----------|
| Place of Origin | China     |
|                 | Guangdong |

| Brand Name            | MDM                                                                                                                                            |
|-----------------------|------------------------------------------------------------------------------------------------------------------------------------------------|
| Application           | Lock fitting                                                                                                                                   |
| Shape                 | According to the drawings requirements                                                                                                         |
| Material              | Stainless steel, iron base, brass etc                                                                                                          |
| Condition             | New                                                                                                                                            |
| Test Report           | Available                                                                                                                                      |
| Plating               | Chrome plating, PVD coating, QPQ, Black oxide etc.                                                                                             |
| Key Selling Points    | Good quality, after sales guarantee                                                                                                            |
| Applicable Industries | Building Material Shops, Machinery Repair Shops,<br>Manufacturing Plant, Construction works , Energy & Mining,<br>Food & Beverage Shops, Other |
| Technology            | Metal Powder Injection Molding(MIM)                                                                                                            |
| Package               | Tray and carton                                                                                                                                |
| Туре                  | MIM part, powder metallurgy parts, Stamping Parts                                                                                              |
| Warranty              | 6 Months                                                                                                                                       |