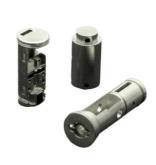

## Customized Color Powder Metallurgy Injection Molding 304L Stainless Steel Metal Parts Hardware MIM Parts Products

### **Product Specification**

Place Of Origin: Guangdong, China

Brand Name: MDMModel Number: None

Material: Customized
Product Name: Lock Fitting
Size: Customized Size
Customized Size: Customized Color
Type: Hardware Parts

• Highlight: 304L Stainless Steel Powder Metallurgy Parts,

MIM Powder Metallurgy Parts,

**Customized Color Powder Metallurgy Parts** 