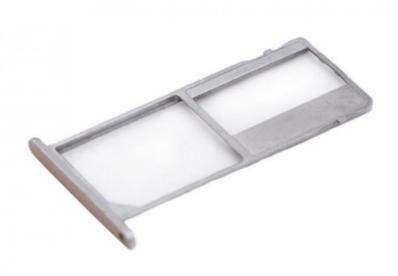

# Powder Metallurgy Injection Molding for 3C Electronic Accessories Mobile Phone Card Slot Customized Size Hardware Parts

### **Product Specification**

Place Of Origin: Guangdong, China

Brand Name: MDMModel Number: NoneMaterial: Customized

Product Name: Mobile Phone Card SlotSize: Customized Size

Customized Size: Customized ColorType: Hardware Parts

Highlight: Customized Size Powder Metallurgy Injection

Molding

Powder Metallurgy Injection Molding Electronic

Accessorie