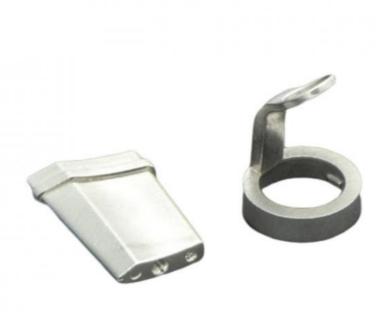

# **Product Specification**

• Place Of Origin: Guangdong, China

Brand Name: MDMModel Number: NoneMaterial: Customized

Product Name: Blackhead Accessories
 Size: Customized Size
 Customized Color
 Type: Hardware Parts

Highlight: MIM Process Stainless Steel,

Blackhead Instrument Accessories, Stainless Steel Injection Molding

# Specification

| item                  | value                                                                                                                                          |
|-----------------------|------------------------------------------------------------------------------------------------------------------------------------------------|
| Place of Origin       | China                                                                                                                                          |
|                       | Guangdong                                                                                                                                      |
| Brand Name            | MDM                                                                                                                                            |
| Application           | Blackhead accessories                                                                                                                          |
| Shape                 | According to the drawings requirements                                                                                                         |
| Material              | Stainless steel, iron base, brass etc                                                                                                          |
| Condition             | New                                                                                                                                            |
| Test Report           | Available                                                                                                                                      |
| Plating               | Chrome plating, PVD coating, QPQ, Black oxide etc.                                                                                             |
| Key Selling Points    | Good quality, after sales guarantee                                                                                                            |
| Applicable Industries | Building Material Shops, Machinery Repair Shops,<br>Manufacturing Plant, Construction works , Energy & Mining,<br>Food & Beverage Shops, Other |
| Technology            | Metal Powder Injection Molding(MIM)                                                                                                            |
| Package               | Tray and carton                                                                                                                                |
| Туре                  | MIM part, powder metallurgy parts, Stamping Parts                                                                                              |
| Warranty              | 6 Months                                                                                                                                       |