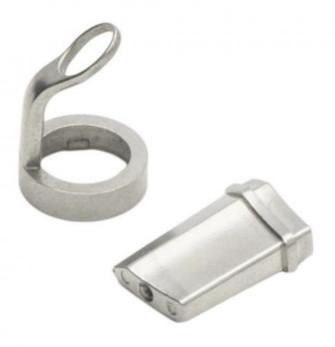

# Powder Metallurgy MIM Process Stainless Steel Injection Molding Beauty Instrument Blackhead Instrument Accessories Manufacturing

# **Product Specification**

• Place Of Origin: Guangdong, China

Brand Name: MDMModel Number: NoneMaterial: Customized

Product Name: Blackhead Accessories
 Size: Customized Size
 Customized Color
 Type: Hardware Parts

Highlight: MIM Process Stainless Steel,

Blackhead Instrument Accessories, Stainless Steel Injection Molding