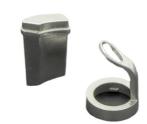

# Powder Metallurgy MIM Process Stainless Steel Injection Molding Beauty Instrument Blackhead Instrument Accessories Manufacturing

# **Product Specification**

• Place Of Origin: Guangdong, China

Brand Name: MDMModel Number: NoneMaterial: Customized

Product Name: Blackhead Accessories
 Size: Customized Size
 Customized Color
 Type: Hardware Parts

Highlight: MIM Process Stainless Steel,

Blackhead Instrument Accessories, Stainless Steel Injection Molding