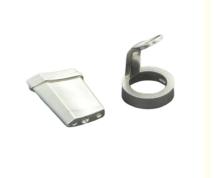

# Powder Metallurgy MIM Process Stainless Steel Injection Molding Beauty Instrument Blackhead Instrument Accessories Manufacturing

# **Product Specification**

• Place Of Origin: Guangdong, China

Brand Name: MDMModel Number: NoneMaterial: Customized

Product Name: Blackhead Accessories
 Size: Customized Size
 Customized Color
 Type: Hardware Parts

Highlight: MIM Process Stainless Steel,

Blackhead Instrument Accessories, Stainless Steel Injection Molding