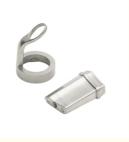

# Powder Metallurgy MIM Process Stainless Steel Injection Molding Beauty Instrument Blackhead Instrument Accessories Manufacturing

# **Product Specification**

• Place Of Origin: Guangdong, China

Brand Name: MDMModel Number: NoneMaterial: Customized

Product Name: Blackhead Accessories
 Size: Customized Size
 Customized Color
 Type: Hardware Parts

Highlight: MIM Process Stainless Steel,

Blackhead Instrument Accessories, Stainless Steel Injection Molding