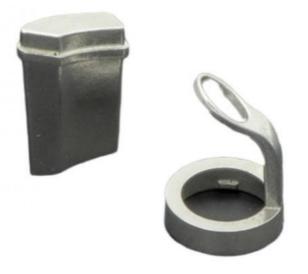

# **Product Specification**

• Place Of Origin: Guangdong, China

Brand Name: MDMModel Number: NoneMaterial: Customized

Product Name: Blackhead Accessories
 Size: Customized Size
 Customized Color
 Type: Hardware Parts

Highlight: MIM Process Stainless Steel,

Blackhead Instrument Accessories, Stainless Steel Injection Molding

# Specification

| item                  | value                                                                                                                                          |
|-----------------------|------------------------------------------------------------------------------------------------------------------------------------------------|
| Place of Origin       | China                                                                                                                                          |
|                       | Guangdong                                                                                                                                      |
| Brand Name            | MDM                                                                                                                                            |
| Application           | Blackhead accessories                                                                                                                          |
| Shape                 | According to the drawings requirements                                                                                                         |
| Material              | Stainless steel, iron base, brass etc                                                                                                          |
| Condition             | New                                                                                                                                            |
| Test Report           | Available                                                                                                                                      |
| Plating               | Chrome plating, PVD coating, QPQ, Black oxide etc.                                                                                             |
| Key Selling Points    | Good quality, after sales guarantee                                                                                                            |
| Applicable Industries | Building Material Shops, Machinery Repair Shops,<br>Manufacturing Plant, Construction works , Energy & Mining,<br>Food & Beverage Shops, Other |
| Technology            | Metal Powder Injection Molding(MIM)                                                                                                            |
| Package               | Tray and carton                                                                                                                                |
| Туре                  | MIM part, powder metallurgy parts, Stamping Parts                                                                                              |
| Warranty              | 6 Months                                                                                                                                       |