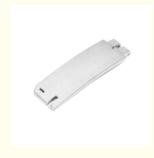

## Customized Powder Metallurgy Injection Molding 3C Electronic Digital Dock Wearing Headphone Shaft Accessories

### **Product Specification**

Place Of Origin: Guangdong, China

Brand Name: MDMModel Number: NoneMaterial: Customized

• Product Name: Earphone Shaft Accessories

Size: Customized Size
 Customized Size: Customized Color
 Type: Hardware Parts

• Highlight: Customized Powder Metallurgy Injection

Molding

3C Electronic Powder Metallurgy Injection

Molding