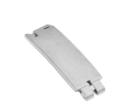

## Customized Powder Metallurgy Injection Molding 3C Electronic Digital Dock Wearing Headphone Shaft Accessories

### **Product Specification**

Place Of Origin: Guangdong, China

Brand Name: MDMModel Number: NoneMaterial: Customized

• Product Name: Earphone Shaft Accessories

Size: Customized Size
 Customized Size: Customized Color
 Type: Hardware Parts

• Highlight: Customized Powder Metallurgy Injection

Molding

3C Electronic Powder Metallurgy Injection

Molding