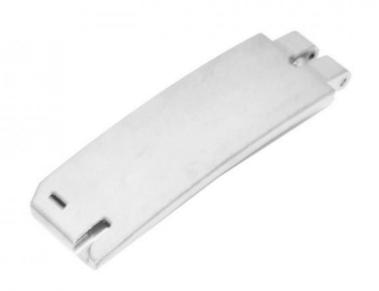

## Customized Powder Metallurgy Injection Molding 3C Electronic Digital Dock Wearing Headphone Shaft Accessories

### **Product Specification**

Place Of Origin: Guangdong, China

Brand Name: MDMModel Number: NoneMaterial: Customized

• Product Name: Earphone Shaft Accessories

Size: Customized Size
 Customized Size: Customized Color
 Type: Hardware Parts

• Highlight: Customized Powder Metallurgy Injection

Molding

3C Electronic Powder Metallurgy Injection

Molding