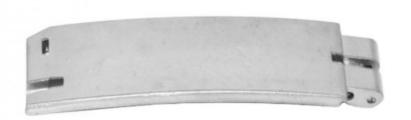

## Customized Powder Metallurgy Injection Molding 3C Electronic Digital Dock Wearing Headphone Shaft Accessories

### **Product Specification**

Place Of Origin: Guangdong, China

Brand Name: MDMModel Number: NoneMaterial: Customized

• Product Name: Earphone Shaft Accessories

Size: Customized Size
 Customized Size: Customized Color
 Type: Hardware Parts

• Highlight: Customized Powder Metallurgy Injection

Molding

3C Electronic Powder Metallurgy Injection

Molding