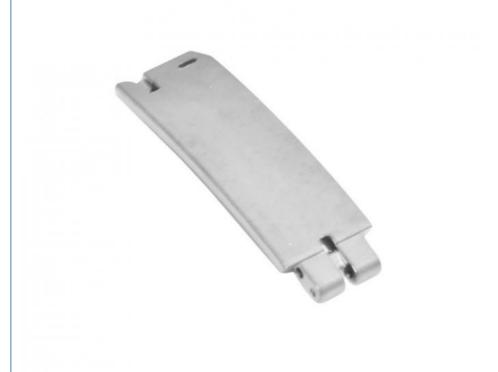

## Customized Powder Metallurgy Injection Molding 3C Electronic Digital Dock Wearing Headphone Shaft Accessories

### **Product Specification**

Place Of Origin: Guangdong, China

Brand Name: MDMModel Number: NoneMaterial: Customized

• Product Name: Earphone Shaft Accessories

Size: Customized Size
 Customized Size: Customized Color
 Type: Hardware Parts

• Highlight: Customized Powder Metallurgy Injection

Molding

3C Electronic Powder Metallurgy Injection

Molding