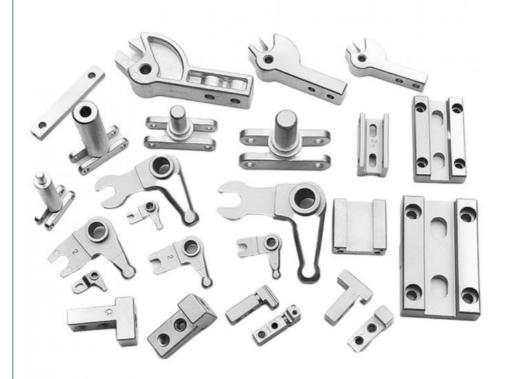

### More Images

## Specification

| item            | value     |
|-----------------|-----------|
| Place of Origin | China     |
|                 | Guangdong |

| Brand Name            | MDM                                                                                                                                            |
|-----------------------|------------------------------------------------------------------------------------------------------------------------------------------------|
| Application           | Earphone shaft accessories                                                                                                                     |
| Shape                 | According to the drawings requirements                                                                                                         |
| Material              | Stainless steel, iron base, brass etc                                                                                                          |
| Condition             | New                                                                                                                                            |
| Test Report           | Available                                                                                                                                      |
| Plating               | Chrome plating, PVD coating, QPQ, Black oxide etc.                                                                                             |
| Key Selling Points    | Good quality, after sales guarantee                                                                                                            |
| Applicable Industries | Building Material Shops, Machinery Repair Shops,<br>Manufacturing Plant, Construction works , Energy & Mining,<br>Food & Beverage Shops, Other |
| Technology            | Metal Powder Injection Molding(MIM)                                                                                                            |
| Package               | Tray and carton                                                                                                                                |
| Туре                  | MIM part, powder metallurgy parts, Stamping Parts                                                                                              |
| Warranty              | 6 Months                                                                                                                                       |