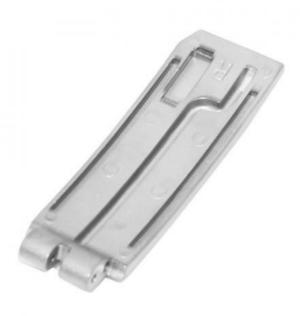

## Customized Powder Metallurgy Injection Molding 3C Electronic Digital Dock Wearing Headphone Shaft Accessories

### **Product Specification**

Place Of Origin: Guangdong, China

Brand Name: MDMModel Number: NoneMaterial: Customized

• Product Name: Earphone Shaft Accessories

Size: Customized Size
 Customized Size: Customized Color
 Type: Hardware Parts

• Highlight: Customized Powder Metallurgy Injection

Molding

3C Electronic Powder Metallurgy Injection

Molding