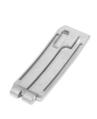

## Customized Powder Metallurgy Injection Molding 3C Electronic Digital Dock Wearing Headphone Shaft Accessories

### **Product Specification**

Place Of Origin: Guangdong, China

Brand Name: MDMModel Number: NoneMaterial: Customized

• Product Name: Earphone Shaft Accessories

Size: Customized Size
 Customized Size: Customized Color
 Type: Hardware Parts

• Highlight: Customized Powder Metallurgy Injection

Molding

3C Electronic Powder Metallurgy Injection

Molding