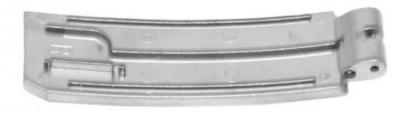

## Customized Powder Metallurgy Injection Molding 3C Electronic Digital Dock Wearing Headphone Shaft Accessories

### **Product Specification**

Place Of Origin: Guangdong, China

Brand Name: MDMModel Number: NoneMaterial: Customized

• Product Name: Earphone Shaft Accessories

Size: Customized Size
 Customized Size: Customized Color
 Type: Hardware Parts

• Highlight: Customized Powder Metallurgy Injection

Molding

3C Electronic Powder Metallurgy Injection

Molding