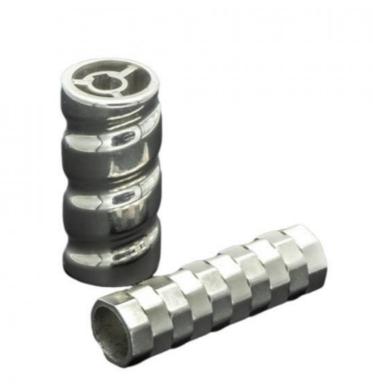

## Customized Size Powder Metallurgy Auto Parts Beauty Instrument Accessories Roller Stainless Steel Metal Powder Injection Molding

### **Product Specification**

- Place Of Origin:
- Brand Name:
- Model Number:
- Material:
- Product Name:
- Size:
- Customized Size:
- Type:
- Highlight:
- Guangdong, China MDM None Customized Auto Parts Beauty Instrument Accessories Customized Size Customized Color Hardware Parts
- Customized Size Powder Metallurgy Auto Parts, Stainless Steel Powder Metallurgy Auto Parts, Stainless Steel Metal Powder Injection Molding

### Specification

| item                  | value                                                                                                                                          |
|-----------------------|------------------------------------------------------------------------------------------------------------------------------------------------|
| Place of Origin       | China                                                                                                                                          |
|                       | Guangdong                                                                                                                                      |
| Brand Name            | MDM                                                                                                                                            |
| Application           | Auto parts beauty instrument accessories                                                                                                       |
| Shape                 | According to the drawings requirements                                                                                                         |
| Material              | Stainless steel, iron base, brass etc                                                                                                          |
| Condition             | New                                                                                                                                            |
| Test Report           | Available                                                                                                                                      |
| Plating               | Chrome plating, PVD coating, QPQ, Black oxide etc.                                                                                             |
| Key Selling Points    | Good quality, after sales guarantee                                                                                                            |
| Applicable Industries | Building Material Shops, Machinery Repair Shops,<br>Manufacturing Plant, Construction works , Energy & Mining,<br>Food & Beverage Shops, Other |
| Technology            | Metal Powder Injection Molding(MIM)                                                                                                            |
| Package               | Tray and carton                                                                                                                                |
| Туре                  | MIM part, powder metallurgy parts, Stamping Parts                                                                                              |
| Warranty              | 6 Months                                                                                                                                       |