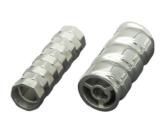

## Customized Size Powder Metallurgy Auto Parts Beauty Instrument Accessories Roller Stainless Steel Metal Powder Injection Molding

### **Product Specification**

- Place Of Origin:
- Brand Name:
- Model Number:
- Material:
- Product Name:
- Size:
- Customized Size:
- Type:
- Highlight:
- Guangdong, China MDM None Customized Auto Parts Beauty Instrument Accessories Customized Size Customized Color Hardware Parts
- Customized Size Powder Metallurgy Auto Parts, Stainless Steel Powder Metallurgy Auto Parts, Stainless Steel Metal Powder Injection Molding

### Specification

| item                  | value                                                                                                                                          |
|-----------------------|------------------------------------------------------------------------------------------------------------------------------------------------|
| Place of Origin       | China                                                                                                                                          |
|                       | Guangdong                                                                                                                                      |
| Brand Name            | MDM                                                                                                                                            |
| Application           | Auto parts beauty instrument accessories                                                                                                       |
| Shape                 | According to the drawings requirements                                                                                                         |
| Material              | Stainless steel, iron base, brass etc                                                                                                          |
| Condition             | New                                                                                                                                            |
| Test Report           | Available                                                                                                                                      |
| Plating               | Chrome plating, PVD coating, QPQ, Black oxide etc.                                                                                             |
| Key Selling Points    | Good quality, after sales guarantee                                                                                                            |
| Applicable Industries | Building Material Shops, Machinery Repair Shops,<br>Manufacturing Plant, Construction works , Energy & Mining,<br>Food & Beverage Shops, Other |
| Technology            | Metal Powder Injection Molding(MIM)                                                                                                            |
| Package               | Tray and carton                                                                                                                                |
| Туре                  | MIM part, powder metallurgy parts, Stamping Parts                                                                                              |
| Warranty              | 6 Months                                                                                                                                       |