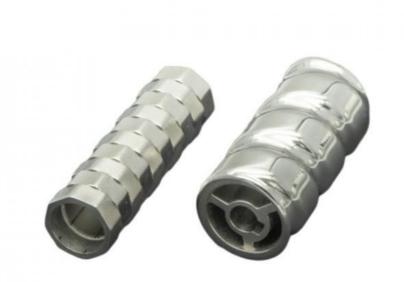

## Customized Size Powder Metallurgy Auto Parts Beauty Instrument Accessories Roller Stainless Steel Metal Powder Injection Molding

### **Product Specification**

- Place Of Origin:
- Brand Name:
- Model Number:
- Material:
- Product Name:
- Size:
- Customized Size:
- Type:
- Highlight:
- Guangdong, China MDM None Customized Auto Parts Beauty Instrument Accessories Customized Size Customized Color Hardware Parts
- Customized Size Powder Metallurgy Auto Parts, Stainless Steel Powder Metallurgy Auto Parts, Stainless Steel Metal Powder Injection Molding

### Specification

| item                  | value                                                                                                                                          |
|-----------------------|------------------------------------------------------------------------------------------------------------------------------------------------|
| Place of Origin       | China                                                                                                                                          |
|                       | Guangdong                                                                                                                                      |
| Brand Name            | MDM                                                                                                                                            |
| Application           | Auto parts beauty instrument accessories                                                                                                       |
| Shape                 | According to the drawings requirements                                                                                                         |
| Material              | Stainless steel, iron base, brass etc                                                                                                          |
| Condition             | New                                                                                                                                            |
| Test Report           | Available                                                                                                                                      |
| Plating               | Chrome plating, PVD coating, QPQ, Black oxide etc.                                                                                             |
| Key Selling Points    | Good quality, after sales guarantee                                                                                                            |
| Applicable Industries | Building Material Shops, Machinery Repair Shops,<br>Manufacturing Plant, Construction works , Energy & Mining,<br>Food & Beverage Shops, Other |
| Technology            | Metal Powder Injection Molding(MIM)                                                                                                            |
| Package               | Tray and carton                                                                                                                                |
| Туре                  | MIM part, powder metallurgy parts, Stamping Parts                                                                                              |
| Warranty              | 6 Months                                                                                                                                       |