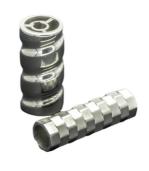

## Customized Size Powder Metallurgy Auto Parts Beauty Instrument Accessories Roller Stainless Steel Metal Powder Injection Molding

### **Product Specification**

- Place Of Origin:
- Brand Name:
- Model Number:
- Material:
- Product Name:
- Size:
- Customized Size:
- Type:
- Highlight:
- Guangdong, China MDM None Customized Auto Parts Beauty Instrument Accessories Customized Size Customized Color Hardware Parts
- Customized Size Powder Metallurgy Auto Parts, Stainless Steel Powder Metallurgy Auto Parts, Stainless Steel Metal Powder Injection Molding

### Specification

| item                  | value                                                                                                                                          |
|-----------------------|------------------------------------------------------------------------------------------------------------------------------------------------|
| Place of Origin       | China                                                                                                                                          |
|                       | Guangdong                                                                                                                                      |
| Brand Name            | MDM                                                                                                                                            |
| Application           | Auto parts beauty instrument accessories                                                                                                       |
| Shape                 | According to the drawings requirements                                                                                                         |
| Material              | Stainless steel, iron base, brass etc                                                                                                          |
| Condition             | New                                                                                                                                            |
| Test Report           | Available                                                                                                                                      |
| Plating               | Chrome plating, PVD coating, QPQ, Black oxide etc.                                                                                             |
| Key Selling Points    | Good quality, after sales guarantee                                                                                                            |
| Applicable Industries | Building Material Shops, Machinery Repair Shops,<br>Manufacturing Plant, Construction works , Energy & Mining,<br>Food & Beverage Shops, Other |
| Technology            | Metal Powder Injection Molding(MIM)                                                                                                            |
| Package               | Tray and carton                                                                                                                                |
| Туре                  | MIM part, powder metallurgy parts, Stamping Parts                                                                                              |
| Warranty              | 6 Months                                                                                                                                       |