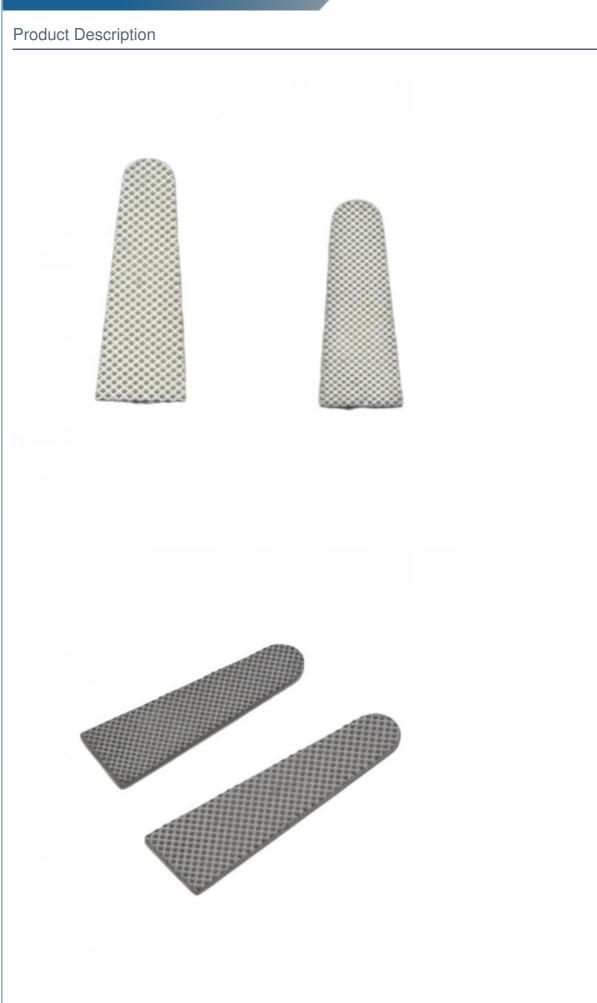

## **Product Specification**

- Place Of Origin:
- Brand Name:
- Model Number:
- Material:
- Product Name:
- Size:
- Customized Size:
  - Ha
- Highlight:

• Type:

| Guangdong, China                                                          |
|---------------------------------------------------------------------------|
| MDM                                                                       |
| None                                                                      |
| Customized                                                                |
| Carbide Needle Holder Insert Blade                                        |
| Customized Size                                                           |
| Customized Color                                                          |
| Hardware Parts                                                            |
| Metal Carbide Needle Holder Insert,<br>Customized Color Injection Molding |

## More Images

| Brand Name            | MDM                                                                                                                                            |
|-----------------------|------------------------------------------------------------------------------------------------------------------------------------------------|
| Application           | Carbide needle holder insert blade                                                                                                             |
| Shape                 | According to the drawings requirements                                                                                                         |
| Material              | Stainless steel, iron base, brass etc                                                                                                          |
| Condition             | New                                                                                                                                            |
| Test Report           | Available                                                                                                                                      |
| Plating               | Chrome plating, PVD coating, QPQ, Black oxide etc.                                                                                             |
| Key Selling Points    | Good quality, after sales guarantee                                                                                                            |
| Applicable Industries | Building Material Shops, Machinery Repair Shops,<br>Manufacturing Plant, Construction works , Energy & Mining,<br>Food & Beverage Shops, Other |
| Technology            | Metal Powder Injection Molding(MIM)                                                                                                            |
| Package               | Tray and carton                                                                                                                                |
| Туре                  | MIM part, powder metallurgy parts, Stamping Parts                                                                                              |
| Warranty              | 6 Months                                                                                                                                       |