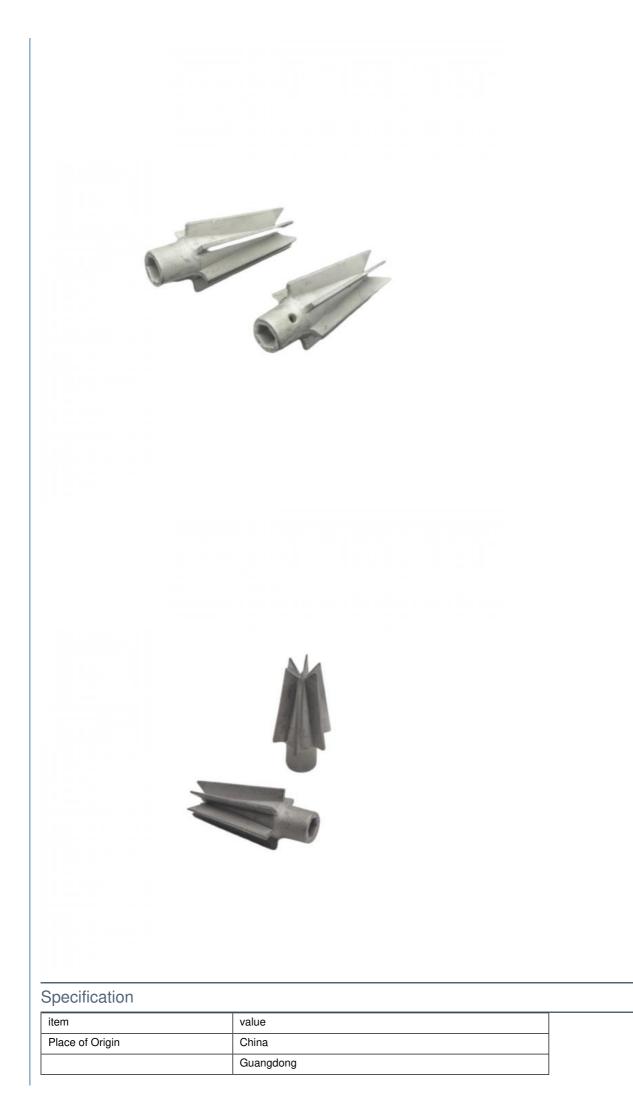

# Customized Processing Powder Metallurgy Metal Carbide Needle Holder Insert Inserts Customized Color Injection Molding

## **Product Specification**

- Place Of Origin:
- Brand Name:
- Model Number:
- Material:
- Product Name:
- Size:
- Customized Size:
  - Ha
- Highlight:

• Type:

| Guangdong, China                                                          |
|---------------------------------------------------------------------------|
| MDM                                                                       |
| None                                                                      |
| Customized                                                                |
| Carbide Needle Holder Insert Blade                                        |
| Customized Size                                                           |
| Customized Color                                                          |
| Hardware Parts                                                            |
| Metal Carbide Needle Holder Insert,<br>Customized Color Injection Molding |

## More Images

| Brand Name            | MDM                                                                                                                                            |
|-----------------------|------------------------------------------------------------------------------------------------------------------------------------------------|
| Application           | Carbide needle holder insert blade                                                                                                             |
| Shape                 | According to the drawings requirements                                                                                                         |
| Material              | Stainless steel, iron base, brass etc                                                                                                          |
| Condition             | New                                                                                                                                            |
| Test Report           | Available                                                                                                                                      |
| Plating               | Chrome plating, PVD coating, QPQ, Black oxide etc.                                                                                             |
| Key Selling Points    | Good quality, after sales guarantee                                                                                                            |
| Applicable Industries | Building Material Shops, Machinery Repair Shops,<br>Manufacturing Plant, Construction works , Energy & Mining,<br>Food & Beverage Shops, Other |
| Technology            | Metal Powder Injection Molding(MIM)                                                                                                            |
| Package               | Tray and carton                                                                                                                                |
| Туре                  | MIM part, powder metallurgy parts, Stamping Parts                                                                                              |
| Warranty              | 6 Months                                                                                                                                       |