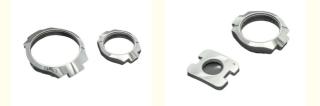

## Guangdong, China MDM None Customized Tungsten Carbide Case Customized Size Customized Color

- Hardware Parts
- Powder Metallurgy Tungsten Carbide Watch case
  - Injection Molding Tungsten Carbide Watch case

#### Specification

| item                  | value                                                                                                                                          |
|-----------------------|------------------------------------------------------------------------------------------------------------------------------------------------|
| Place of Origin       | China                                                                                                                                          |
|                       | Guangdong                                                                                                                                      |
| Brand Name            | MDM                                                                                                                                            |
| Application           | Tungsten carbide case                                                                                                                          |
| Shape                 | According to the drawings requirements                                                                                                         |
| Material              | Stainless steel, iron base, brass etc                                                                                                          |
| Condition             | New                                                                                                                                            |
| Test Report           | Available                                                                                                                                      |
| Plating               | Chrome plating, PVD coating, QPQ, Black oxide etc.                                                                                             |
| Key Selling Points    | Good quality, after sales guarantee                                                                                                            |
| Applicable Industries | Building Material Shops, Machinery Repair Shops,<br>Manufacturing Plant, Construction works , Energy & Mining,<br>Food & Beverage Shops, Other |
| Technology            | Metal Powder Injection Molding(MIM)                                                                                                            |
| Package               | Tray and carton                                                                                                                                |
| Туре                  | MIM part, powder metallurgy parts, Stamping Parts                                                                                              |
| Warranty              | 6 Months                                                                                                                                       |