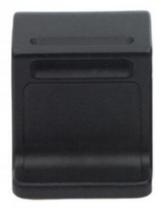

## Powder Metallurgy Products Metal Injection Molding 304L Stainless Steel Metal 3C Mobile Phone Selfie Stick Accessories MIM

### **Product Specification**

Place Of Origin: Guangdong, China

Brand Name: MDMModel Number: NoneMaterial: Customized

Product Name: Mobile Phone Selfie Stick Accessories

Size: Customized Size
 Customized Size: Customized Color
 Type: Hardware Parts

Highlight: Powder Metallurgy Products Metal Injection

Molaing

, 304L Stainless Steel Metal Injection Molding, 3C Mobile Phone Metal Injection Molding