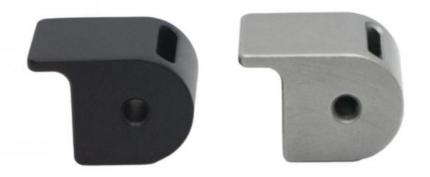

## Powder Metallurgy Products Metal Injection Molding 304L Stainless Steel Metal 3C Mobile Phone Selfie Stick Accessories MIM

### **Product Specification**

Place Of Origin: Guangdong, China

Brand Name: MDMModel Number: NoneMaterial: Customized

Product Name: Mobile Phone Selfie Stick Accessories

Size: Customized Size
 Customized Size: Customized Color
 Type: Hardware Parts

Highlight: Powder Metallurgy Products Metal Injection

Molaing

, 304L Stainless Steel Metal Injection Molding, 3C Mobile Phone Metal Injection Molding