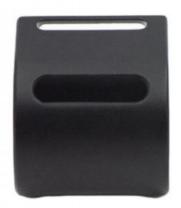

## Powder Metallurgy Products Metal Injection Molding 304L Stainless Steel Metal 3C Mobile Phone Selfie Stick Accessories MIM

### **Product Specification**

Place Of Origin: Guangdong, China

Brand Name: MDMModel Number: NoneMaterial: Customized

Product Name: Mobile Phone Selfie Stick Accessories

Size: Customized Size
 Customized Size: Customized Color
 Type: Hardware Parts

Highlight: Powder Metallurgy Products Metal Injection

Molaing

, 304L Stainless Steel Metal Injection Molding, 3C Mobile Phone Metal Injection Molding