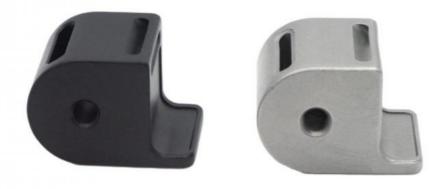

## Powder Metallurgy Products Metal Injection Molding 304L Stainless Steel Metal 3C Mobile Phone Selfie Stick Accessories MIM

### **Product Specification**

Place Of Origin: Guangdong, China

Brand Name: MDMModel Number: NoneMaterial: Customized

Product Name: Mobile Phone Selfie Stick Accessories

Size: Customized Size
 Customized Size: Customized Color
 Type: Hardware Parts

Highlight: Powder Metallurgy Products Metal Injection

Molaing

, 304L Stainless Steel Metal Injection Molding, 3C Mobile Phone Metal Injection Molding