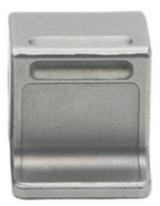

## Powder Metallurgy Products Metal Injection Molding 304L Stainless Steel Metal 3C Mobile Phone Selfie Stick Accessories MIM

### **Product Specification**

Place Of Origin: Guangdong, China

Brand Name: MDMModel Number: NoneMaterial: Customized

Product Name: Mobile Phone Selfie Stick Accessories

Size: Customized Size
 Customized Size: Customized Color
 Type: Hardware Parts

Highlight: Powder Metallurgy Products Metal Injection

Molaing

, 304L Stainless Steel Metal Injection Molding, 3C Mobile Phone Metal Injection Molding