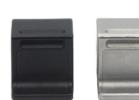

## Powder Metallurgy Products Metal Injection Molding 304L Stainless Steel Metal 3C Mobile Phone Selfie Stick Accessories MIM

### **Product Specification**

Place Of Origin: Guangdong, China

Brand Name: MDMModel Number: NoneMaterial: Customized

Product Name: Mobile Phone Selfie Stick Accessories

Size: Customized Size
 Customized Size: Customized Color
 Type: Hardware Parts

Highlight: Powder Metallurgy Products Metal Injection

Molaing

, 304L Stainless Steel Metal Injection Molding, 3C Mobile Phone Metal Injection Molding