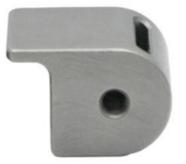

## Powder Metallurgy Products Metal Injection Molding 304L Stainless Steel Metal 3C Mobile Phone Selfie Stick Accessories MIM

### **Product Specification**

Place Of Origin: Guangdong, China

Brand Name: MDMModel Number: NoneMaterial: Customized

Product Name: Mobile Phone Selfie Stick Accessories

Size: Customized Size
 Customized Size: Customized Color
 Type: Hardware Parts

Highlight: Powder Metallurgy Products Metal Injection

Molaing

, 304L Stainless Steel Metal Injection Molding, 3C Mobile Phone Metal Injection Molding