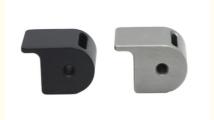

## Powder Metallurgy Products Metal Injection Molding 304L Stainless Steel Metal 3C Mobile Phone Selfie Stick Accessories MIM

### **Product Specification**

Place Of Origin: Guangdong, China

Brand Name: MDMModel Number: NoneMaterial: Customized

Product Name: Mobile Phone Selfie Stick Accessories

Size: Customized Size
 Customized Size: Customized Color
 Type: Hardware Parts

Highlight: Powder Metallurgy Products Metal Injection

Molaing

, 304L Stainless Steel Metal Injection Molding, 3C Mobile Phone Metal Injection Molding