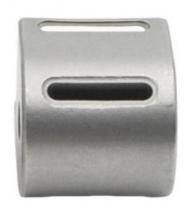

## Powder Metallurgy Products Metal Injection Molding 304L Stainless Steel Metal 3C Mobile Phone Selfie Stick Accessories MIM

### **Product Specification**

Place Of Origin: Guangdong, China

Brand Name: MDMModel Number: NoneMaterial: Customized

Product Name: Mobile Phone Selfie Stick Accessories

Size: Customized Size
 Customized Size: Customized Color
 Type: Hardware Parts

Highlight: Powder Metallurgy Products Metal Injection

Molaing

, 304L Stainless Steel Metal Injection Molding, 3C Mobile Phone Metal Injection Molding