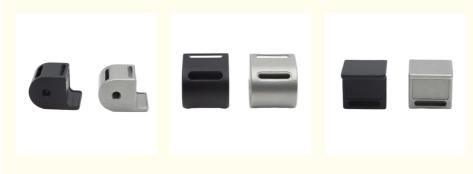

### More Images

## Powder Metallurgy Products Metal Injection Molding 304L Stainless Steel Metal 3C Mobile Phone Selfie Stick Accessories MIM

### **Product Specification**

Place Of Origin: Guangdong, China

Brand Name: MDMModel Number: NoneMaterial: Customized

Product Name: Mobile Phone Selfie Stick Accessories

Size: Customized Size
 Customized Size: Customized Color
 Type: Hardware Parts