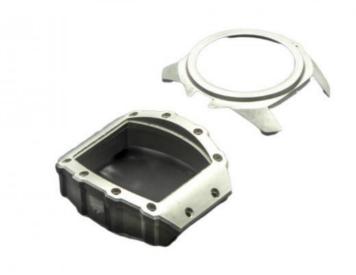

## Powder Metallurgy Injection Molding 3C Smart Wearable Watch case Hardware Parts Customized Processing

• Highlight: Powder Metallurgy Injection Molding Hardware

**Parts** 

**Customized Processing Powder Metallurgy** 

Injection Molding