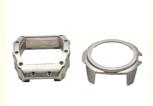

## Powder Metallurgy Injection Molding 3C Smart Wearable Watch case Hardware Parts Customized Processing

## **Product Specification**

Place Of Origin: Guangdong, China

Brand Name: MDMModel Number: NoneMaterial: Customized

Product Name: Case Hardware Accessories

Size: Customized Size
 Customized Color
 Type: Hardware Parts

• Highlight: Powder Metallurgy Injection Molding Hardware

**Parts** 

**Customized Processing Powder Metallurgy** 

Injection Molding