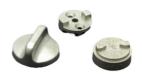

## Powder Metallurgy Injection Molding 3C Smart Wearable Watch case Hardware Parts Customized Processing

## **Product Specification**

Place Of Origin: Guangdong, China

Brand Name: MDMModel Number: NoneMaterial: Customized

Product Name: Case Hardware Accessories

Size: Customized Size
 Customized Color
 Type: Hardware Parts

• Highlight: Powder Metallurgy Injection Molding Hardware

**Parts** 

**Customized Processing Powder Metallurgy** 

Injection Molding