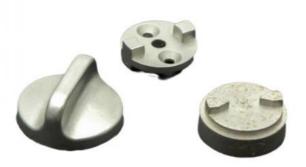

## Powder Metallurgy Injection Molding 3C Smart Wearable Watch case Hardware Parts Customized Processing

• Highlight: Powder Metallurgy Injection Molding Hardware

**Parts** 

**Customized Processing Powder Metallurgy** 

Injection Molding

# Specification

| item            | value     |
|-----------------|-----------|
| Place of Origin | China     |
|                 | Guangdong |

| Brand Name            | MDM                                                                                                                                            |
|-----------------------|------------------------------------------------------------------------------------------------------------------------------------------------|
| Application           | Case hardware accessories                                                                                                                      |
| Shape                 | According to the drawings requirements                                                                                                         |
| Material              | Stainless steel, iron base, brass etc                                                                                                          |
| Condition             | New                                                                                                                                            |
| Test Report           | Available                                                                                                                                      |
| Plating               | Chrome plating, PVD coating, QPQ, Black oxide etc.                                                                                             |
| Key Selling Points    | Good quality, after sales guarantee                                                                                                            |
| Applicable Industries | Building Material Shops, Machinery Repair Shops,<br>Manufacturing Plant, Construction works , Energy & Mining,<br>Food & Beverage Shops, Other |
| Technology            | Metal Powder Injection Molding(MIM)                                                                                                            |
| Package               | Tray and carton                                                                                                                                |
| Туре                  | MIM part, powder metallurgy parts, Stamping Parts                                                                                              |
| Warranty              | 6 Months                                                                                                                                       |