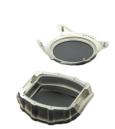

## Powder Metallurgy Injection Molding 3C Smart Wearable Watch case Hardware Parts Customized Processing

## **Product Specification**

Place Of Origin: Guangdong, China

Brand Name: MDMModel Number: NoneMaterial: Customized

Product Name: Case Hardware Accessories

Size: Customized Size
 Customized Color
 Type: Hardware Parts

• Highlight: Powder Metallurgy Injection Molding Hardware

**Parts** 

**Customized Processing Powder Metallurgy** 

Injection Molding