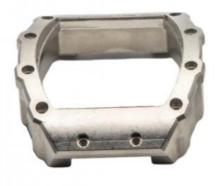

## Powder Metallurgy Injection Molding 3C Smart Wearable Watch case Hardware Parts Customized Processing

## **Product Specification**

Place Of Origin: Guangdong, China

Brand Name: MDMModel Number: NoneMaterial: Customized

Product Name: Case Hardware Accessories

Size: Customized Size
 Customized Color
 Type: Hardware Parts

• Highlight: Powder Metallurgy Injection Molding Hardware

**Parts** 

**Customized Processing Powder Metallurgy** 

Injection Molding