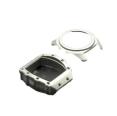

## Powder Metallurgy Injection Molding 3C Smart Wearable Watch case Hardware Parts Customized Processing

## **Product Specification**

Place Of Origin: Guangdong, China

Brand Name: MDMModel Number: NoneMaterial: Customized

Product Name: Case Hardware Accessories

Size: Customized Size
 Customized Color
 Type: Hardware Parts

• Highlight: Powder Metallurgy Injection Molding Hardware

**Parts** 

**Customized Processing Powder Metallurgy** 

Injection Molding