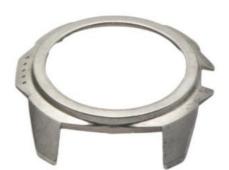

## Powder Metallurgy Injection Molding 3C Smart Wearable Watch case Hardware Parts Customized Processing

## **Product Specification**

Place Of Origin: Guangdong, China

Brand Name: MDMModel Number: NoneMaterial: Customized

Product Name: Case Hardware Accessories

Size: Customized Size
 Customized Color
 Type: Hardware Parts

• Highlight: Powder Metallurgy Injection Molding Hardware

**Parts** 

**Customized Processing Powder Metallurgy** 

Injection Molding