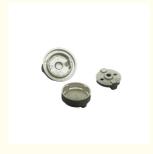

## Powder Metallurgy Injection Molding 3C Smart Wearable Watch case Hardware Parts Customized Processing

## **Product Specification**

Place Of Origin: Guangdong, China

Brand Name: MDMModel Number: NoneMaterial: Customized

Product Name: Case Hardware Accessories

Size: Customized Size
 Customized Color
 Type: Hardware Parts

• Highlight: Powder Metallurgy Injection Molding Hardware

**Parts** 

**Customized Processing Powder Metallurgy** 

Injection Molding