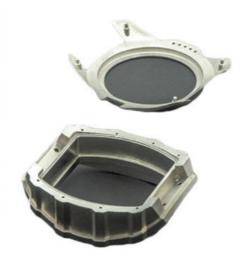

## Powder Metallurgy Injection Molding 3C Smart Wearable Watch case Hardware Parts Customized Processing

• Highlight: Powder Metallurgy Injection Molding Hardware

**Parts** 

**Customized Processing Powder Metallurgy** 

Injection Molding