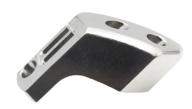

# Powder Metallurgy 304L Stainless Steel Metal 3C Electronic Products Accessories for Customized Hardware Parts

### **Basic Information**

Place of Origin: China
Brand Name: MDM
Model Number: None
Minimum Order Quantity: 1000 pieces

• Price: \$0.23/pieces 1000-4999 pieces

• Delivery Time: 2-4 weeks

• Payment Terms: L/C, D/A, D/P, T/T, Western Union,

MoneyGram



# **Product Specification**

Place Of Origin: Guangdong, China

Brand Name: MDMModel Number: NoneMaterial: Customized

Product Name: 3C Electronic Product Accessories

Size: Customized Size
 Customized Color
 Type: Hardware Parts

• Highlight: Customized Hardware Parts Powder Metallurgy,

304L Stainless Steel Powder Metallurgy, 3C Electronic Products Powder Metallurgy



# More Images







# **Product Description**











# Specification

| item                  | value                                                                                                                                          |
|-----------------------|------------------------------------------------------------------------------------------------------------------------------------------------|
| Place of Origin       | China                                                                                                                                          |
|                       | Guangdong                                                                                                                                      |
| Brand Name            | MDM