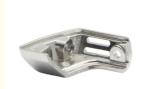

# Powder Metallurgy 304L Stainless Steel Metal 3C Electronic Products Accessories for Customized Hardware Parts

### **Basic Information**

Place of Origin: China
Brand Name: MDM
Model Number: None
Minimum Order Quantity: 1000 pieces

• Price: \$0.23/pieces 1000-4999 pieces

• Delivery Time: 2-4 weeks

• Payment Terms: L/C, D/A, D/P, T/T, Western Union,

MoneyGram



# **Product Specification**

Place Of Origin: Guangdong, China

Brand Name: MDMModel Number: NoneMaterial: Customized

Product Name: 3C Electronic Product Accessories

Size: Customized Size
 Customized Color
 Type: Hardware Parts

• Highlight: Customized Hardware Parts Powder Metallurgy,

304L Stainless Steel Powder Metallurgy, 3C Electronic Products Powder Metallurgy



# More Images







# **Product Description**











# Specification

| item                  | value                                                                                                                                          |
|-----------------------|------------------------------------------------------------------------------------------------------------------------------------------------|
| Place of Origin       | China                                                                                                                                          |
|                       | Guangdong                                                                                                                                      |
| Brand Name            | MDM