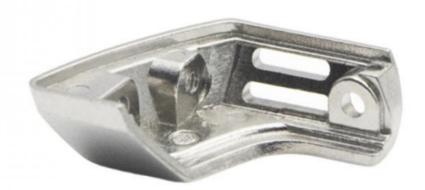

# Powder Metallurgy 304L Stainless Steel Metal 3C Electronic Products Accessories for Customized Hardware Parts

### **Basic Information**

Place of Origin: China
Brand Name: MDM
Model Number: None
Minimum Order Quantity: 1000 pieces

• Price: \$0.23/pieces 1000-4999 pieces

• Delivery Time: 2-4 weeks

• Payment Terms: L/C, D/A, D/P, T/T, Western Union,

MoneyGram



# **Product Specification**

Place Of Origin: Guangdong, China

Brand Name: MDMModel Number: NoneMaterial: Customized

Product Name: 3C Electronic Product Accessories

Size: Customized Size
 Customized Color
 Type: Hardware Parts

• Highlight: Customized Hardware Parts Powder Metallurgy,

304L Stainless Steel Powder Metallurgy, 3C Electronic Products Powder Metallurgy



# More Images







# **Product Description**











# Specification

| item                  | value                                                                                                                                          |
|-----------------------|------------------------------------------------------------------------------------------------------------------------------------------------|
| Place of Origin       | China                                                                                                                                          |
|                       | Guangdong                                                                                                                                      |
| Brand Name            | MDM