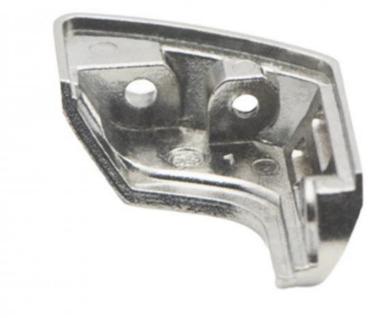

# Powder Metallurgy 304L Stainless Steel Metal 3C Electronic Products Accessories for Customized Hardware Parts

### **Basic Information**

Place of Origin: China
Brand Name: MDM
Model Number: None
Minimum Order Quantity: 1000 pieces

• Price: \$0.23/pieces 1000-4999 pieces

• Delivery Time: 2-4 weeks

• Payment Terms: L/C, D/A, D/P, T/T, Western Union,

MoneyGram



# **Product Specification**

Place Of Origin: Guangdong, China

Brand Name: MDMModel Number: NoneMaterial: Customized

Product Name: 3C Electronic Product Accessories

Size: Customized Size
 Customized Color
 Type: Hardware Parts

• Highlight: Customized Hardware Parts Powder Metallurgy,

304L Stainless Steel Powder Metallurgy, 3C Electronic Products Powder Metallurgy



# More Images







# **Product Description**











# Specification

| item                  | value                                                                                                                                          |
|-----------------------|------------------------------------------------------------------------------------------------------------------------------------------------|
| Place of Origin       | China                                                                                                                                          |
|                       | Guangdong                                                                                                                                      |
| Brand Name            | MDM