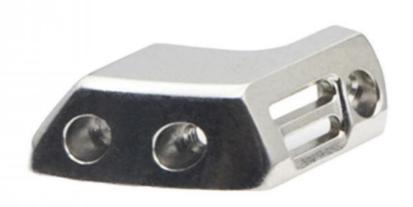

# Powder Metallurgy 304L Stainless Steel Metal 3C Electronic Products Accessories for Customized Hardware Parts

# **Product Specification**

Place Of Origin: Guangdong, China

Brand Name: MDMModel Number: NoneMaterial: Customized

Product Name: 3C Electronic Product Accessories

Size: Customized Size
 Customized Color
 Type: Hardware Parts

• Highlight: Customized Hardware Parts Powder Metallurgy,

304L Stainless Steel Powder Metallurgy, 3C Electronic Products Powder Metallurgy