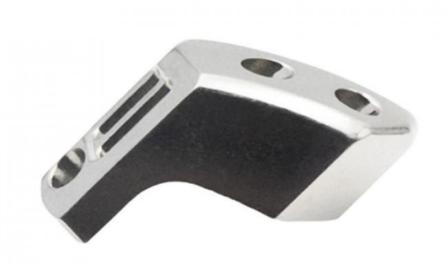

# Powder Metallurgy 304L Stainless Steel Metal 3C Electronic Products Accessories for Customized Hardware Parts

# **Product Specification**

Place Of Origin: Guangdong, China

Brand Name: MDMModel Number: NoneMaterial: Customized

Product Name: 3C Electronic Product Accessories

Size: Customized Size
 Customized Color
 Type: Hardware Parts

• Highlight: Customized Hardware Parts Powder Metallurgy,

304L Stainless Steel Powder Metallurgy, 3C Electronic Products Powder Metallurgy