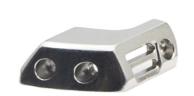

# Powder Metallurgy 304L Stainless Steel Metal 3C Electronic Products Accessories for Customized Hardware Parts

### **Basic Information**

Place of Origin: China
Brand Name: MDM
Model Number: None
Minimum Order Quantity: 1000 pieces

• Price: \$0.23/pieces 1000-4999 pieces

• Delivery Time: 2-4 weeks

• Payment Terms: L/C, D/A, D/P, T/T, Western Union,

MoneyGram



# **Product Specification**

Place Of Origin: Guangdong, China

Brand Name: MDMModel Number: NoneMaterial: Customized

Product Name: 3C Electronic Product Accessories

Size: Customized Size
 Customized Color
 Type: Hardware Parts

• Highlight: Customized Hardware Parts Powder Metallurgy,

304L Stainless Steel Powder Metallurgy, 3C Electronic Products Powder Metallurgy



# More Images







# **Product Description**











# Specification

| item                  | value                                                                                                                                          |
|-----------------------|------------------------------------------------------------------------------------------------------------------------------------------------|
| Place