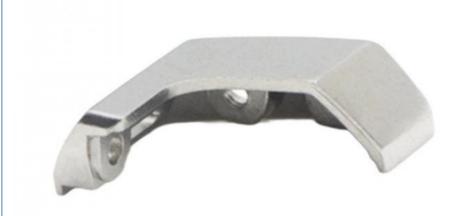

# Powder Metallurgy 304L Stainless Steel Metal 3C Electronic Products Accessories for Customized Hardware Parts

### **Basic Information**

Place of Origin: China
Brand Name: MDM
Model Number: None
Minimum Order Quantity: 1000 pieces

• Price: \$0.23/pieces 1000-4999 pieces

• Delivery Time: 2-4 weeks

• Payment Terms: L/C, D/A, D/P, T/T, Western Union,

MoneyGram



# **Product Specification**

Place Of Origin: Guangdong, China

Brand Name: MDMModel Number: NoneMaterial: Customized

Product Name: 3C Electronic Product Accessories

Size: Customized Size
 Customized Color
 Type: Hardware Parts

• Highlight: Customized Hardware Parts Powder Metallurgy,

304L Stainless Steel Powder Metallurgy, 3C Electronic Products Powder Metallurgy



# More Images







# **Product Description**











# Specification

| item                  | value                                                                                                                                          |
|-----------------------|------------------------------------------------------------------------------------------------------------------------------------------------|
| Place of Origin       | China                                                                                                                                          |
|                       | Guangdong                                                                                                                                      |
| Brand Name            | MDM