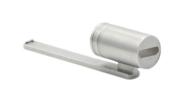

# Smart Pen Cap Customized Size 304L Stainless Steel MIM Parts for Powder Metallurgy Injection Molding

• Highlight: Customized Size Smart Pen Cap,

304L Stainless Steel Smart Pen Cap, 304L Stainless Steel MIM Parts