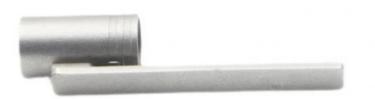

# Smart Pen Cap Customized Size 304L Stainless Steel MIM Parts for Powder Metallurgy Injection Molding

• Highlight: Customized Size Smart Pen Cap,

304L Stainless Steel Smart Pen Cap, 304L Stainless Steel MIM Parts