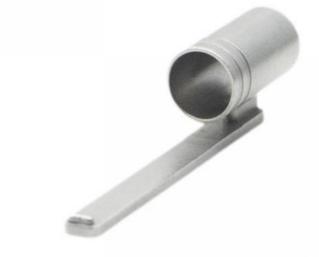

# Smart Pen Cap Customized Size 304L Stainless Steel MIM Parts for Powder Metallurgy Injection Molding

• Highlight: Customized Size Smart Pen Cap,

304L Stainless Steel Smart Pen Cap, 304L Stainless Steel MIM Parts