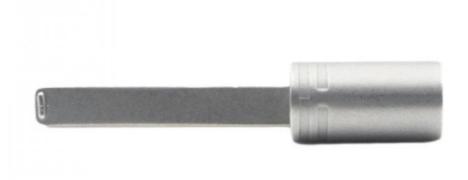

# Smart Pen Cap Customized Size 304L Stainless Steel MIM Parts for Powder Metallurgy Injection Molding

• Highlight: Customized Size Smart Pen Cap,

304L Stainless Steel Smart Pen Cap, 304L Stainless Steel MIM Parts