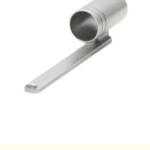

# Smart Pen Cap Customized Size 304L Stainless Steel MIM Parts for Powder Metallurgy Injection Molding

• Highlight: Customized Size Smart Pen Cap,

304L Stainless Steel Smart Pen Cap, 304L Stainless Steel MIM Parts