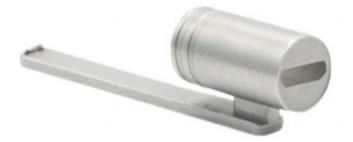

# Smart Pen Cap Customized Size 304L Stainless Steel MIM Parts for Powder Metallurgy Injection Molding

• Highlight: Customized Size Smart Pen Cap,

304L Stainless Steel Smart Pen Cap, 304L Stainless Steel MIM Parts