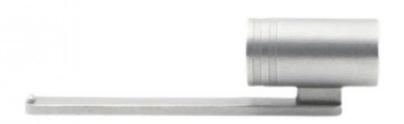

# Smart Pen Cap Customized Size 304L Stainless Steel MIM Parts for Powder Metallurgy Injection Molding

• Highlight: Customized Size Smart Pen Cap,

304L Stainless Steel Smart Pen Cap, 304L Stainless Steel MIM Parts