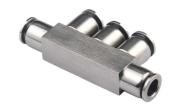

## Hardware Parts Powder Metallurgy Injection Molding of Stainless Steel Pneumatic Joint PHF for Customized Sizes

### **Basic Information**

Place of Origin: China
Brand Name: MDM
Model Number: None
Minimum Order Quantity: 1000 pieces

• Price: \$0.24/pieces 1000-4999 pieces

Delivery Time: 2-4 weeks

• Payment Terms: L/C, D/A, D/P, T/T, Western Union,

MoneyGram



### **Product Specification**

Brand Name:

• Place Of Origin: Guangdong, China

Model Number: None
Material: Customized
Product Name: Pneumatic Joint
Size: Customized Size
Customized Size: Customized Color
Type: Hardware Parts

Highlight: Stainless Steel Powder Metallurgy Injection

Molding

MDM

Customized Sizes Powder Metallurgy Injection

Molding

**Pneumatic Joint Powder Metallurgy Injection** 

Moldina



### More Images







## **Product Description**













## Specification

| item            | value     |
|-----------------|-----------|
| Place of Origin | China     |
|                 | Guangdong |

| Brand Name            | MDM                                                                                                                                            |
|-----------------------|------------------------------------------------------------------------------------------------------------------------------------------------|
| Application           | Pneumatic joint                                                                                                                                |
| Shape                 | According to the drawings requirements