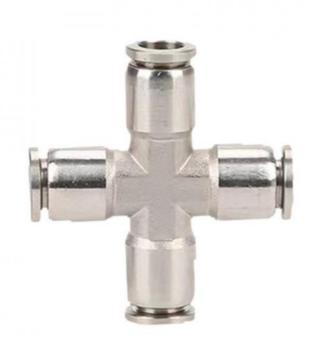

## Hardware Parts Powder Metallurgy Injection Molding of Stainless Steel Pneumatic Joint PHF for Customized Sizes

### **Product Specification**

Brand Name:

• Place Of Origin: Guangdong, China

Model Number: None
Material: Customized
Product Name: Pneumatic Joint
Size: Customized Size
Customized Size: Customized Color
Type: Hardware Parts

Highlight: Stainless Steel Powder Metallurgy Injection

Molding

MDM

Customized Sizes Powder Metallurgy Injection

Molding

**Pneumatic Joint Powder Metallurgy Injection** 

Moldina