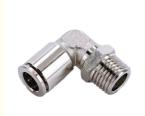

Hardware Parts Powder Metallurgy Injection Molding of Stainless Steel Pneumatic Joint PHF for Customized Sizes

### **Basic Information**

Place of Origin: China
Brand Name: MDM
Model Number: None
Minimum Order Quantity: 1000 pieces

• Price: \$0.24/pieces 1000-4999 pieces

Delivery Time: 2-4 weeks

• Payment Terms: L/C, D/A, D/P, T/T, Western Union,

MoneyGram



### **Product Specification**

Brand Name:

• Place Of Origin: Guangdong, China

Model Number: None
Material: Customized
Product Name: Pneumatic Joint
Size: Customized Size
Customized Size: Customized Color
Type: Hardware Parts

Highlight: Stainless Steel Powder Metallurgy Injection

Molding

MDM

Customized Sizes Powder Metallurgy Injection

Molding

**Pneumatic Joint Powder Metallurgy Injection** 

Moldina



### More Images







## **Product Description**













## Specification

| item            | value     |
|-----------------|-----------|
| Place of Origin | China     |
|                 | Guangdong |

| Brand Name            | MDM                                                                                                                                            |
|-----------------------|------------------------------------------------------------------------------------------------------------------------------------------------|
| Application           | Pneumatic joint                                                                                                                                |
| Shape                 | According to the drawings requirements