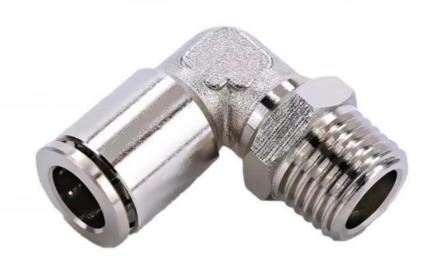

## Hardware Parts Powder Metallurgy Injection Molding of Stainless Steel Pneumatic Joint PHF for Customized Sizes

### **Product Specification**

Brand Name:

• Place Of Origin: Guangdong, China

Model Number: None
Material: Customized
Product Name: Pneumatic Joint
Size: Customized Size
Customized Size: Customized Color
Type: Hardware Parts

Highlight: Stainless Steel Powder Metallurgy Injection

Molding

MDM

Customized Sizes Powder Metallurgy Injection

Molding

**Pneumatic Joint Powder Metallurgy Injection** 

Moldina