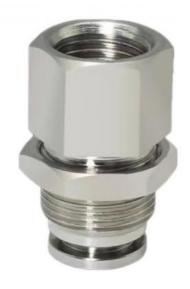

## Hardware Parts Powder Metallurgy Injection Molding of Stainless Steel Pneumatic Joint PHF for Customized Sizes

### **Product Specification**

Brand Name:

• Place Of Origin: Guangdong, China

Model Number: None
Material: Customized
Product Name: Pneumatic Joint
Size: Customized Size
Customized Size: Customized Color
Type: Hardware Parts

Highlight: Stainless Steel Powder Metallurgy Injection

Molding

MDM

Customized Sizes Powder Metallurgy Injection

Molding

**Pneumatic Joint Powder Metallurgy Injection** 

Moldina