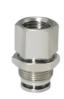

ardware Parts Powder Metallurgy Injection Molding of Stainless Steel Pneumatic Joint PHF for Customized Sizes

### **Basic Information**

Place of Origin: China
Brand Name: MDM
Model Number: None
Minimum Order Quantity: 1000 pieces

• Price: \$0.24/pieces 1000-4999 pieces

Delivery Time: 2-4 weeks

• Payment Terms: L/C, D/A, D/P, T/T, Western Union,

MoneyGram



### **Product Specification**

Brand Name:

• Place Of Origin: Guangdong, China

Model Number: None
Material: Customized
Product Name: Pneumatic Joint
Size: Customized Size
Customized Size: Customized Color
Type: Hardware Parts

Highlight: Stainless Steel Powder Metallurgy Injection

Molding

MDM

Customized Sizes Powder Metallurgy Injection

Molding

**Pneumatic Joint Powder Metallurgy Injection** 

Moldina



### More Images







## **Product Description**













## Specification

| item            | value     |
|-----------------|-----------|
| Place of Origin | China     |
|                 | Guangdong |

| Brand Name            | MDM                                                                                                                                            |
|-----------------------|------------------------------------------------------------------------------------------------------------------------------------------------|
| Application           | Pneumatic joint                                                                                                                                |
| Shape                 | According to the drawings requirements