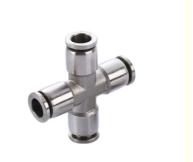

## Hardware Parts Powder Metallurgy Injection Molding of Stainless Steel Pneumatic Joint PHF for Customized Sizes

Highlight: Stainless Steel Powder Metallurgy Injection

Molding

MDM

Customized Sizes Powder Metallurgy Injection

Molding

**Pneumatic Joint Powder Metallurgy Injection** 

Moldina