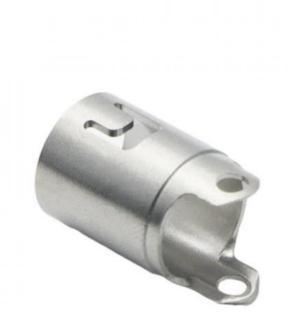

## Guangdong, China MDM None Customized Stainless Steel Base Customized Size Customized Color Hardware Parts Stainless Steel Powder Metallurgy Injection Molding

- , Iron Base Powder Metallurgy Injection Molding
- High Precision Powder Metallurgy Injection Molding

### Specification

| item                  | value                                                                                                                                         |
|-----------------------|-----------------------------------------------------------------------------------------------------------------------------------------------|
| Place of Origin       | China                                                                                                                                         |
|                       | Guangdong                                                                                                                                     |
| Brand Name            | MDM                                                                                                                                           |
| Application           | Stainless steel base                                                                                                                          |
| Shape                 | According to the drawings requirements                                                                                                        |
| Material              | Stainless steel, iron base, brass etc                                                                                                         |
| Condition             | New                                                                                                                                           |
| Test Report           | Available                                                                                                                                     |
| Plating               | Chrome plating, PVD coating, QPQ, Black oxide etc.                                                                                            |
| Key Selling Points    | Good quality, after sales guarantee                                                                                                           |
| Applicable Industries | Building Material Shops, Machinery Repair Shops,<br>Manufacturing Plant, Construction works, Energy & Mining,<br>Food & Beverage Shops, Other |
| Technology            | Metal Powder Injection Molding(MIM)                                                                                                           |
| Package               | Tray and carton                                                                                                                               |
| Туре                  | MIM part, powder metallurgy parts, Stamping Parts                                                                                             |
| Warranty              | 6 Months                                                                                                                                      |