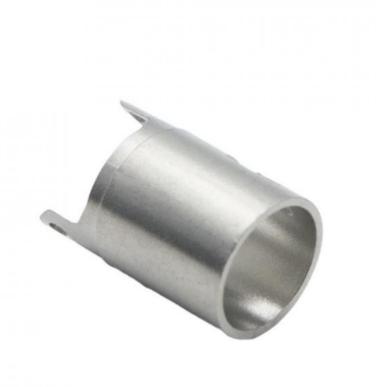

# Powder Metallurgy Injection Molding Stainless Steel Iron Base Hardware Plus High Precision Mold Customization Processing

## Guangdong, China MDM None Customized Stainless Steel Base Customized Size Customized Color Hardware Parts Stainless Steel Powder Metallurgy Injection Molding

- , Iron Base Powder Metallurgy Injection Molding
- High Precision Powder Metallurgy Injection Molding

### Specification

| item                  | value                                                                                                                                         |
|-----------------------|-----------------------------------------------------------------------------------------------------------------------------------------------|
| Place of Origin       | China                                                                                                                                         |
|                       | Guangdong                                                                                                                                     |
| Brand Name            | MDM                                                                                                                                           |
| Application           | Stainless steel base                                                                                                                          |
| Shape                 | According to the drawings requirements                                                                                                        |
| Material              | Stainless steel, iron base, brass etc                                                                                                         |
| Condition             | New                                                                                                                                           |
| Test Report           | Available                                                                                                                                     |
| Plating               | Chrome plating, PVD coating, QPQ, Black oxide etc.                                                                                            |
| Key Selling Points    | Good quality, after sales guarantee                                                                                                           |
| Applicable Industries | Building Material Shops, Machinery Repair Shops,<br>Manufacturing Plant, Construction works, Energy & Mining,<br>Food & Beverage Shops, Other |
| Technology            | Metal Powder Injection Molding(MIM)                                                                                                           |
| Package               | Tray and carton                                                                                                                               |
| Туре                  | MIM part, powder metallurgy parts, Stamping Parts                                                                                             |
| Warranty              | 6 Months                                                                                                                                      |