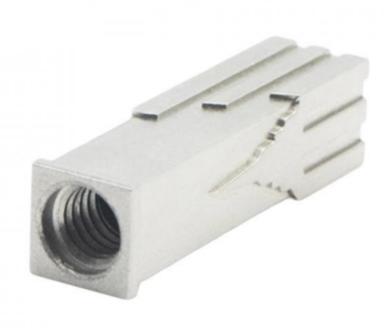

## **Product Specification**

Place Of Origin: Guangdong, China

Brand Name: MDMModel Number: NoneMaterial: Customized

Product Name: Stainless Steel Base
 Size: Customized Size
 Customized Color
 Type: Hardware Parts

Highlight: Iron based injection molding accessories,

 $\label{eq:Gold injection molding accessories} \textbf{Gold injection molding accessories},$ 

Stainless steel injection molding accessories