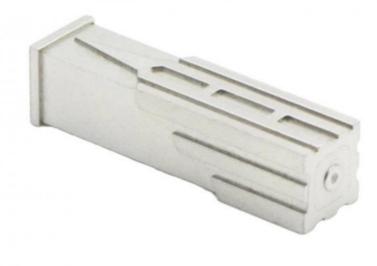

## **Product Specification**

Place Of Origin: Guangdong, China

Brand Name: MDMModel Number: NoneMaterial: Customized

Product Name: Stainless Steel Base
 Size: Customized Size
 Customized Color
 Type: Hardware Parts

Highlight: Iron based injection molding accessories,

 $\label{eq:Gold injection molding accessories} \textbf{Gold injection molding accessories},$ 

Stainless steel injection molding accessories