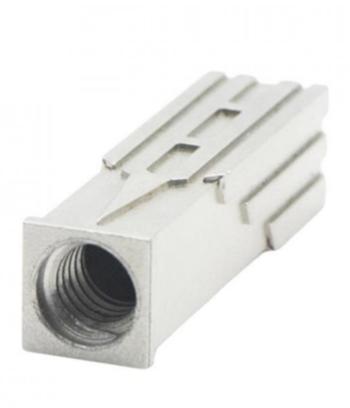

# Powder Metallurgy Injection Molding Accessories Stainless Steel Iron Based Hardware Parts Gold Sintering Processing Products

## **Product Specification**

Place Of Origin: Guangdong, China

Brand Name: MDMModel Number: NoneMaterial: Customized

Product Name: Stainless Steel Base
 Size: Customized Size
 Customized Color
 Type: Hardware Parts

Highlight: Iron based injection molding accessories,

 $\label{eq:Gold injection molding accessories} \textbf{Gold injection molding accessories},$ 

Stainless steel injection molding accessories