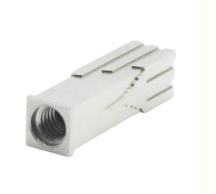

# Powder Metallurgy Injection Molding Accessories Stainless Steel Iron Based Hardware Parts Gold Sintering Processing Products

## **Product Specification**

Place Of Origin: Guangdong, China

Brand Name: MDMModel Number: NoneMaterial: Customized

Product Name: Stainless Steel Base
 Size: Customized Size
 Customized Color
 Type: Hardware Parts

Highlight: Iron based injection molding accessories,

 $\label{eq:Gold injection molding accessories} \textbf{Gold injection molding accessories},$ 

Stainless steel injection molding accessories