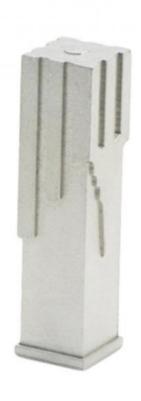

## **Product Specification**

Place Of Origin: Guangdong, China

Brand Name: MDMModel Number: NoneMaterial: Customized

Product Name: Stainless Steel Base
 Size: Customized Size
 Customized Color
 Type: Hardware Parts

Highlight: Iron based injection molding accessories,

 $\label{eq:Gold injection molding accessories} \textbf{Gold injection molding accessories},$ 

Stainless steel injection molding accessories