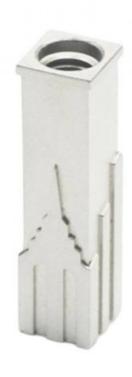

# Powder Metallurgy Injection Molding Accessories Stainless Steel Iron Based Hardware Parts Gold Sintering Processing Products

## **Product Specification**

Place Of Origin: Guangdong, China

Brand Name: MDMModel Number: NoneMaterial: Customized

Product Name: Stainless Steel Base
 Size: Customized Size
 Customized Color
 Type: Hardware Parts

Highlight: Iron based injection molding accessories,

 $\label{eq:Gold injection molding accessories} \textbf{Gold injection molding accessories},$ 

Stainless steel injection molding accessories