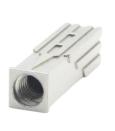

## **Product Specification**

Place Of Origin: Guangdong, China

Brand Name: MDMModel Number: NoneMaterial: Customized

Product Name: Stainless Steel Base
 Size: Customized Size
 Customized Color
 Type: Hardware Parts

Highlight: Iron based injection molding accessories,

 $\label{eq:Gold injection molding accessories} \textbf{Gold injection molding accessories},$ 

Stainless steel injection molding accessories