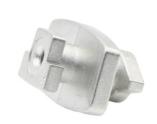

## Powder Metallurgy Injection Molding 3C Electronic Accessories Bluetooth Headset Accessories Stainless Steel Hardware Parts

• Highlight: Powder metallurgy Injection molding,

Stainless steel hardware parts, 3C Electronic accessories