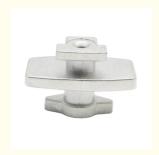

## Powder Metallurgy Injection Molding 3C Electronic Accessories Bluetooth Headset Accessories Stainless Steel Hardware Parts

• Highlight: Powder metallurgy Injection molding,

Stainless steel hardware parts, 3C Electronic accessories