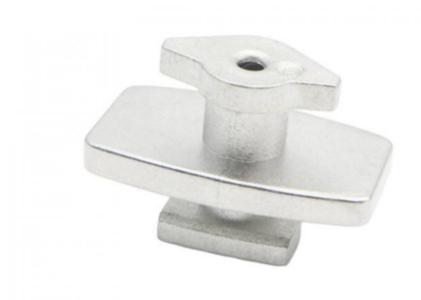

## Powder Metallurgy Injection Molding 3C Electronic Accessories Bluetooth Headset Accessories Stainless Steel Hardware Parts

• Highlight: Powder metallurgy Injection molding,

Stainless steel hardware parts, 3C Electronic accessories