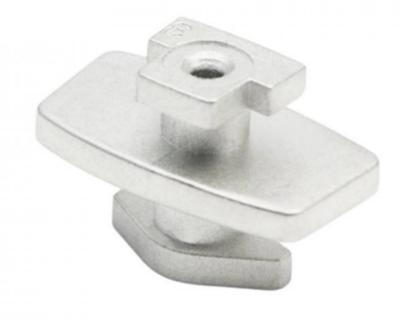

## Powder Metallurgy Injection Molding 3C Electronic Accessories Bluetooth Headset Accessories Stainless Steel Hardware Parts

• Highlight: Powder metallurgy Injection molding,

Stainless steel hardware parts, 3C Electronic accessories