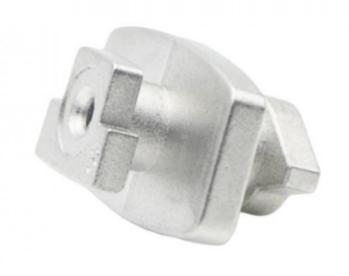

## Powder Metallurgy Injection Molding 3C Electronic Accessories Bluetooth Headset Accessories Stainless Steel Hardware Parts

• Highlight: Powder metallurgy Injection molding,

Stainless steel hardware parts, 3C Electronic accessories