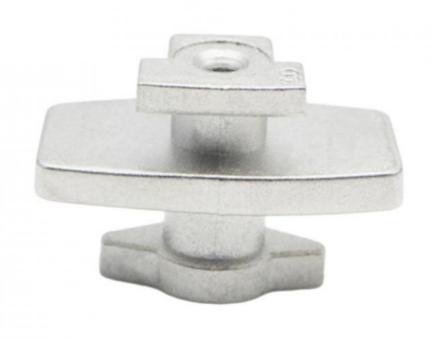

## Powder Metallurgy Injection Molding 3C Electronic Accessories Bluetooth Headset Accessories Stainless Steel Hardware Parts

• Highlight: Powder metallurgy Injection molding,

Stainless steel hardware parts, 3C Electronic accessories