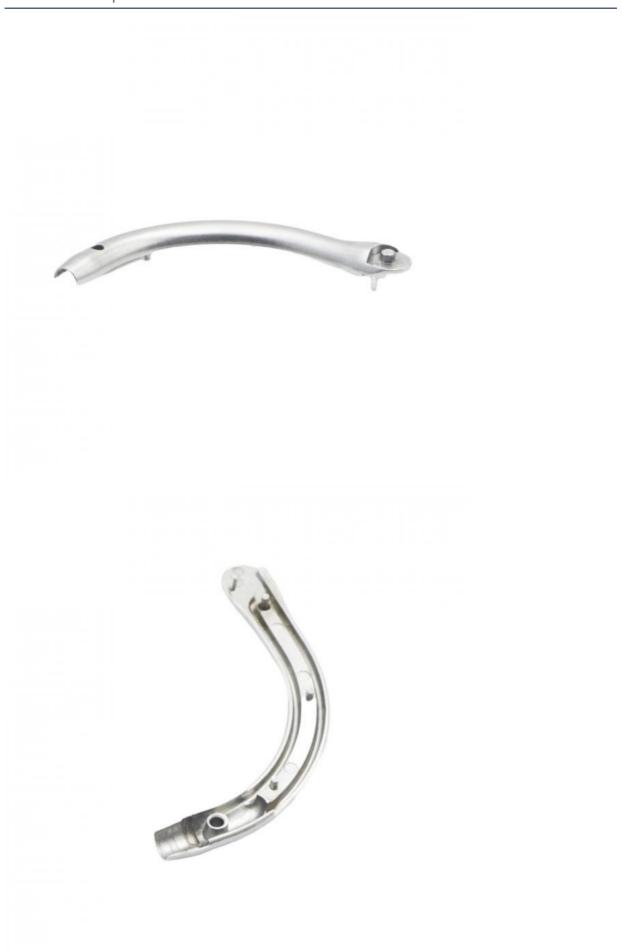

### Powder Metallurgy Injection Molding High Precision Medical Accessories Stainless Steel Hardware Parts

Highlight: Powder metallurgy injection molding,

High precision medical accessories, Stainless steel hardware parts

### More Images