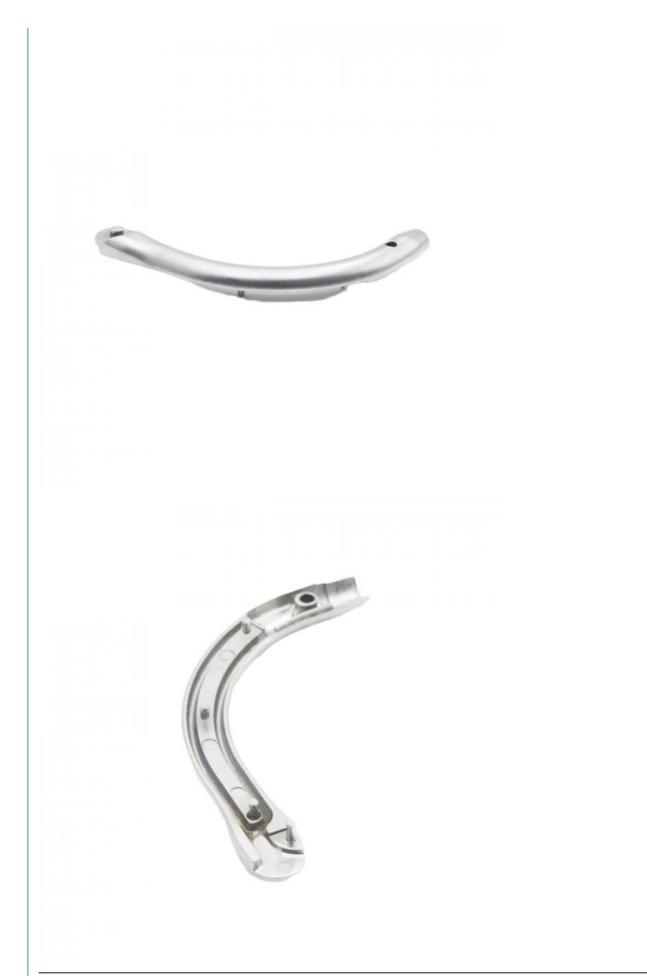

### Powder Metallurgy Injection Molding High Precision Medical Accessories Stainless Steel Hardware Parts

Highlight: Powder metallurgy injection molding,

High precision medical accessories, Stainless steel hardware parts

### More Images