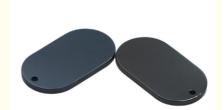

# Powder Gold MIM Molding Ceramic Industry Necklace Hang Accessories Machined Parts

#### **Basic Information**

Place of Origin: China
Brand Name: MDM
Model Number: None
Minimum Order Quantity: 1000 pieces

• Price: \$0.16/pieces 1000-4999 pieces

• Delivery Time: 2-4 weeks

• Payment Terms: L/C, D/A, D/P, T/T, Western Union,

MoneyGram



## **Product Specification**

• Place Of Origin: Guangdong, China

Brand Name: MDMModel Number: NoneMaterial: Customized

Product Name: Chain Tag Accessories
 Size: Customized Size
 Customized Color

• Type: Hardware Parts

• Highlight: Machined parts MIM molding parts,

Necklace hang accessories MIM molding parts,

Powder gold MIM molding parts



# More Images



# Product Description

# **Product Description**











# Specification

| item                  | value                                                                                                                                          |
|-----------------------|------------------------------------------------------------------------------------------------------------------------------------------------|
| Place of