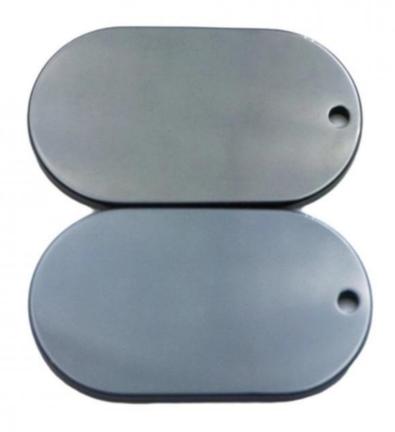

# Powder Gold MIM Molding Ceramic Industry Necklace Hang Accessories Machined Parts

#### **Basic Information**

Place of Origin: China
Brand Name: MDM
Model Number: None
Minimum Order Quantity: 1000 pieces

• Price: \$0.16/pieces 1000-4999 pieces

• Delivery Time: 2-4 weeks

• Payment Terms: L/C, D/A, D/P, T/T, Western Union,

MoneyGram



## **Product Specification**

• Place Of Origin: Guangdong, China

Brand Name: MDMModel Number: NoneMaterial: Customized

Product Name: Chain Tag Accessories
 Size: Customized Size
 Customized Color

• Type: Hardware Parts

• Highlight: Machined parts MIM molding parts,

Necklace hang accessories MIM molding parts,

Powder gold MIM molding parts



# More Images



# Product Description

# **Product Description**











# Specification

| item                  | value                                                                                                                                          |
|-----------------------|------------------------------------------------------------------------------------------------------------------------------------------------|
| Place of Origin       | China                                                                                                                                          |
|                       | Guangdong                                                                                                                                      |
| Brand Name            | MDM