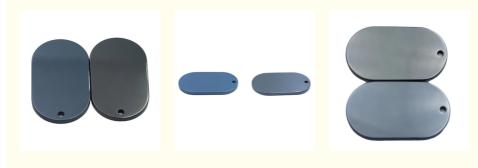

# Powder Gold MIM Molding Ceramic Industry Necklace Hang Accessories Machined Parts

#### **Basic Information**

Place of Origin: China
Brand Name: MDM
Model Number: None
Minimum Order Quantity: 1000 pieces

• Price: \$0.16/pieces 1000-4999 pieces

• Delivery Time: 2-4 weeks

• Payment Terms: L/C, D/A, D/P, T/T, Western Union,

MoneyGram



## **Product Specification**

• Place Of Origin: Guangdong, China

Brand Name: MDMModel Number: NoneMaterial: Customized

Product Name: Chain Tag Accessories
 Size: Customized Size
 Customized Color

• Type: Hardware Parts

• Highlight: Machined parts MIM molding parts,

Necklace hang accessories MIM molding parts,

Powder gold MIM molding parts



# More Images



# Product Description

# **Product Description**











# Specification

| item                  | value                                                                                                                                          |
|-----------------------|------------------------------------------------------------------------------------------------------------------------------------------------|
| Place of Origin       | China                                                                                                                                          |
|                       | Guangdong                                                                                                                                      |
| Brand Name            | MDM