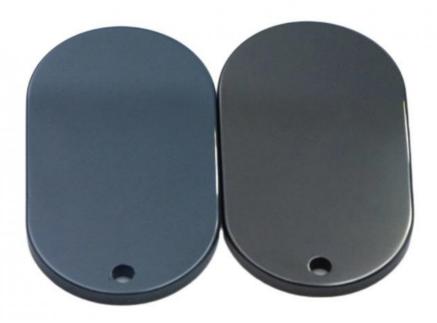

# Powder Gold MIM Molding Ceramic Industry Necklace Hang Accessories Machined Parts

#### **Basic Information**

Place of Origin: China
Brand Name: MDM
Model Number: None
Minimum Order Quantity: 1000 pieces

• Price: \$0.16/pieces 1000-4999 pieces

• Delivery Time: 2-4 weeks

• Payment Terms: L/C, D/A, D/P, T/T, Western Union,

MoneyGram



## **Product Specification**

• Place Of Origin: Guangdong, China

Brand Name: MDMModel Number: NoneMaterial: Customized

Product Name: Chain Tag Accessories
 Size: Customized Size
 Customized Color

• Type: Hardware Parts

• Highlight: Machined parts MIM molding parts,

Necklace hang accessories MIM molding parts,

Powder gold MIM molding parts



# More Images



# Product Description

# **Product Description**











# Specification

| item                  | value                                                                                                                                          |
|-----------------------|------------------------------------------------------------------------------------------------------------------------------------------------|
| Place of Origin       | China                                                                                                                                          |
|                       | Guangdong                                                                                                                                      |
| Brand Name            | MDM