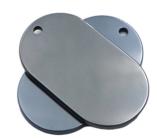

# Powder Gold MIM Molding Ceramic Industry Necklace Hang Accessories Machined Parts

#### **Basic Information**

Place of Origin: China
Brand Name: MDM
Model Number: None
Minimum Order Quantity: 1000 pieces

• Price: \$0.16/pieces 1000-4999 pieces

• Delivery Time: 2-4 weeks

• Payment Terms: L/C, D/A, D/P, T/T, Western Union,

MoneyGram



## **Product Specification**

• Place Of Origin: Guangdong, China

Brand Name: MDMModel Number: NoneMaterial: Customized

Product Name: Chain Tag Accessories
 Size: Customized Size
 Customized Color

• Type: Hardware Parts

• Highlight: Machined parts MIM molding parts,

Necklace hang accessories MIM molding parts,

Powder gold MIM molding parts



# More Images



# Product Description

# **Product Description**











# Specification

| item                  | value                                                                                                                                          |
|-----------------------|------------------------------------------------------------------------------------------------------------------------------------------------|
| Place of Origin       | China                                                                                                                                          |
|                       | Guangdong                                                                                                                                      |
| Brand Name