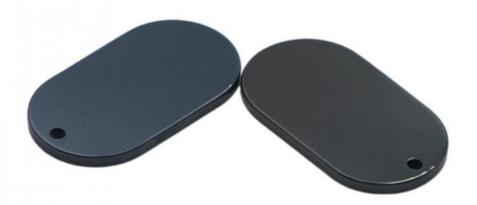

# Powder Gold MIM Molding Ceramic Industry Necklace Hang Accessories Machined Parts

#### **Basic Information**

Place of Origin: China
Brand Name: MDM
Model Number: None
Minimum Order Quantity: 1000 pieces

• Price: \$0.16/pieces 1000-4999 pieces

• Delivery Time: 2-4 weeks

• Payment Terms: L/C, D/A, D/P, T/T, Western Union,

MoneyGram



## **Product Specification**

• Place Of Origin: Guangdong, China

Brand Name: MDMModel Number: NoneMaterial: Customized

Product Name: Chain Tag Accessories
 Size: Customized Size
 Customized Color

• Type: Hardware Parts

• Highlight: Machined parts MIM molding parts,

Necklace hang accessories MIM molding parts,

Powder gold MIM molding parts



# More Images



# Product Description

# **Product Description**











# Specification

| item                  | value                                                                                                                                          |
|-----------------------|------------------------------------------------------------------------------------------------------------------------------------------------|
| Place of Origin       | China                                                                                                                                          |
|                       | Guangdong                                                                                                                                      |
| Brand Name            | MDM