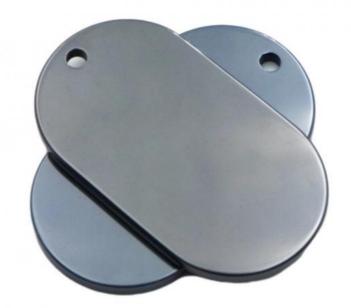

# Powder Gold MIM Molding Ceramic Industry Necklace Hang Accessories Machined Parts

#### **Basic Information**

Place of Origin: China
Brand Name: MDM
Model Number: None
Minimum Order Quantity: 1000 pieces

• Price: \$0.16/pieces 1000-4999 pieces

• Delivery Time: 2-4 weeks

• Payment Terms: L/C, D/A, D/P, T/T, Western Union,

MoneyGram



## **Product Specification**

• Place Of Origin: Guangdong, China

Brand Name: MDMModel Number: NoneMaterial: Customized

Product Name: Chain Tag Accessories
 Size: Customized Size
 Customized Color

• Type: Hardware Parts

• Highlight: Machined parts MIM molding parts,

Necklace hang accessories MIM molding parts,

Powder gold MIM molding parts



# More Images



# Product Description

# **Product Description**











# Specification

| item                  | value                                                                                                                                          |
|-----------------------|------------------------------------------------------------------------------------------------------------------------------------------------|
| Place of Origin       | China                                                                                                                                          |
|                       | Guangdong                                                                                                                                      |
| Brand Name            | MDM