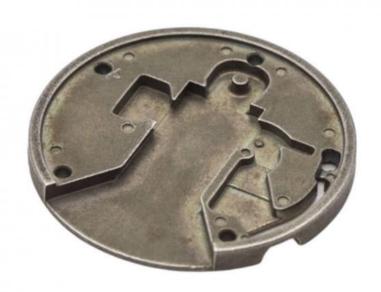

# Factory Hardware Stainless Steel Parts Processing Powder Metallurgy MIM Metal Powder Injection Molding

• Highlight: Factory hardware metal powder injection

molding

, Stainless Steel Metal Powder Injection Molding

, MIM metal powder injection molding

# Specification

| item                  | value                                                                                                                                         |
|-----------------------|-----------------------------------------------------------------------------------------------------------------------------------------------|
| Place of Origin       | China                                                                                                                                         |
|                       | Guangdong                                                                                                                                     |
| Brand Name            | MDM                                                                                                                                           |
| Application           | Electronic products, communication equipment, locks, household appliances                                                                     |
| Shape                 | according to the drawings requirements                                                                                                        |
| Material              | Stainless steel, iron base, brass etc                                                                                                         |
| Condition             | New                                                                                                                                           |
| Test Report           | Available                                                                                                                                     |
| Plating               | Chrome plating, PVD coating, QPQ, Black oxide etc.                                                                                            |
| Key Selling Points    | Good quality, after sales guarantee                                                                                                           |
| Applicable Industries | Building Material Shops, Machinery Repair Shops,<br>Manufacturing Plant, Construction works, Energy & Mining,<br>Food & Beverage Shops, Other |
| Technology            | Metal Powder Injection Molding(MIM)                                                                                                           |
| Package               | Tray and carton                                                                                                                               |
| Туре                  | MIM part, powder metallurgy parts, Stamping Parts                                                                                             |
| Warranty              | 6 Months                                                                                                                                      |