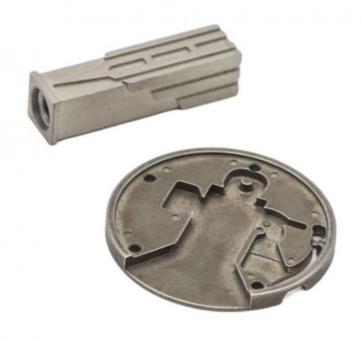

# Factory Hardware Stainless Steel Parts Processing Powder Metallurgy MIM Metal Powder Injection Molding

### **Basic Information**

Place of Origin: China
Brand Name: MDM
Model Number: None
Minimum Order Quantity: 1000 pieces

• Price: \$0.22/pieces 1000-4999 pieces

• Delivery Time: 2-4 weeks

• Payment Terms: L/C, D/A, D/P, T/T, Western Union,

MoneyGram



# **Product Specification**

Place Of Origin: Guangdong, China

Brand Name: MDMModel Number: NoneMaterial: Customized

Product Name: Stainless Steel Parts
 Size: Customized Size
 Customized Color
 Type: Hardware Parts

• Highlight: Factory hardware metal powder injection

molding

, Stainless Steel Metal Powder Injection Molding

, MIM metal powder injection molding



# More Images







# **Product Description**













# Specification

| item                  | value                                                                                                                                         |
|-----------------------|-----------------------------------------------------------------------------------------------------------------------------------------------|
| Place of Origin       | China                                                                                                                                         |
|                       | Guangdong                                                                                                                                     |
| Brand Name            | MDM