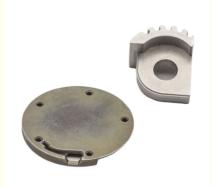

# Factory Hardware Stainless Steel Parts Processing Powder Metallurgy MIM Metal Powder Injection Molding

### **Basic Information**

Place of Origin: China
Brand Name: MDM
Model Number: None
Minimum Order Quantity: 1000 pieces

• Price: \$0.22/pieces 1000-4999 pieces

• Delivery Time: 2-4 weeks

• Payment Terms: L/C, D/A, D/P, T/T, Western Union,

MoneyGram



# **Product Specification**

Place Of Origin: Guangdong, China

Brand Name: MDMModel Number: NoneMaterial: Customized

Product Name: Stainless Steel Parts
 Size: Customized Size
 Customized Color
 Type: Hardware Parts

• Highlight: Factory hardware metal powder injection

molding

, Stainless Steel Metal Powder Injection Molding

, MIM metal powder injection molding



# More Images







# **Product Description**













# Specification

| item                  | value                                                                                                                                         |
|-----------------------|-----------------------------------------------------------------------------------------------------------------------------------------------|
| Place of Origin       | China                                                                                                                                         |
|                       | Guangdong                                                                                                                                     |
| Brand Name            | MDM