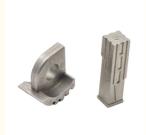

# Factory Hardware Stainless Steel Parts Processing Powder Metallurgy MIM Metal Powder Injection Molding

### **Basic Information**

Place of Origin: China
Brand Name: MDM
Model Number: None
Minimum Order Quantity: 1000 pieces

• Price: \$0.22/pieces 1000-4999 pieces

• Delivery Time: 2-4 weeks

• Payment Terms: L/C, D/A, D/P, T/T, Western Union,

MoneyGram



# **Product Specification**

Place Of Origin: Guangdong, China

Brand Name: MDMModel Number: NoneMaterial: Customized

Product Name: Stainless Steel Parts
 Size: Customized Size
 Customized Color
 Type: Hardware Parts

• Highlight: Factory hardware metal powder injection

molding

, Stainless Steel Metal Powder Injection Molding

, MIM metal powder injection molding



# More Images







# **Product Description**













# Specification

| item                  | value                                                                                                                                         |
|-----------------------|-----------------------------------------------------------------------------------------------------------------------------------------------|
| Place of Origin       | China                                                                                                                                         |
|                       | Guangdong                                                                                                                                     |
| Brand Name            | MDM