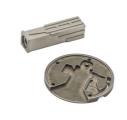

# Factory Hardware Stainless Steel Parts Processing Powder Metallurgy MIM Metal Powder Injection Molding

### **Basic Information**

Place of Origin: China
Brand Name: MDM
Model Number: None
Minimum Order Quantity: 1000 pieces

• Price: \$0.22/pieces 1000-4999 pieces

• Delivery Time: 2-4 weeks

• Payment Terms: L/C, D/A, D/P, T/T, Western Union,

MoneyGram



# **Product Specification**

Place Of Origin: Guangdong, China

Brand Name: MDMModel Number: NoneMaterial: Customized

Product Name: Stainless Steel Parts
 Size: Customized Size
 Customized Color
 Type: Hardware Parts

• Highlight: Factory hardware metal powder injection

molding

, Stainless Steel Metal Powder Injection Molding

, MIM metal powder injection molding



# More Images







# **Product Description**













# Specification

| item                  | value                                                                                                                                         |
|-----------------------|-----------------------------------------------------------------------------------------------------------------------------------------------|
| Place of Origin       | China                                                                                                                                         |
|                       | Guangdong                                                                                                                                     |
| Brand Name            | MDM