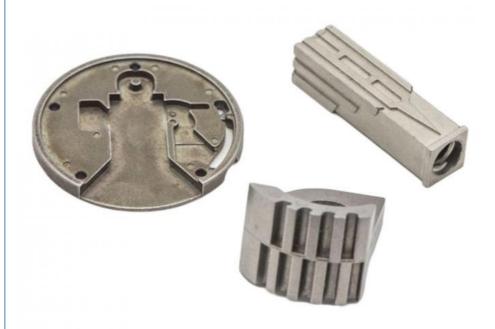

# Factory Hardware Stainless Steel Parts Processing Powder Metallurgy MIM Metal Powder Injection Molding

### **Basic Information**

Place of Origin: China
Brand Name: MDM
Model Number: None
Minimum Order Quantity: 1000 pieces

• Price: \$0.22/pieces 1000-4999 pieces

• Delivery Time: 2-4 weeks

• Payment Terms: L/C, D/A, D/P, T/T, Western Union,

MoneyGram



# **Product Specification**

Place Of Origin: Guangdong, China

Brand Name: MDMModel Number: NoneMaterial: Customized

Product Name: Stainless Steel Parts
 Size: Customized Size
 Customized Color
 Type: Hardware Parts

• Highlight: Factory hardware metal powder injection

molding

, Stainless Steel Metal Powder Injection Molding

, MIM metal powder injection molding



# More Images







# **Product Description**













# Specification

| item                  | value                                                                                                                                         |
|-----------------------|-----------------------------------------------------------------------------------------------------------------------------------------------|
| Place of Origin       | China                                                                                                                                         |
|                       | Guangdong                                                                                                                                     |
| Brand Name            | MDM