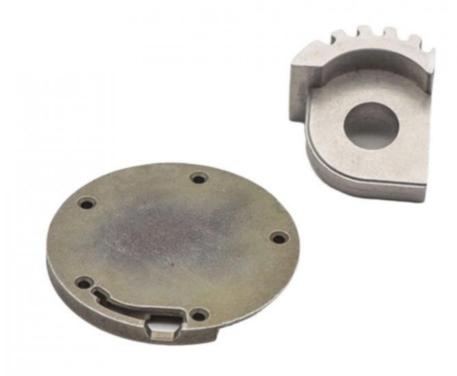

# Factory Hardware Stainless Steel Parts Processing Powder Metallurgy MIM Metal Powder Injection Molding

### **Basic Information**

Place of Origin: China
Brand Name: MDM
Model Number: None
Minimum Order Quantity: 1000 pieces

• Price: \$0.22/pieces 1000-4999 pieces

• Delivery Time: 2-4 weeks

• Payment Terms: L/C, D/A, D/P, T/T, Western Union,

MoneyGram



# **Product Specification**

Place Of Origin: Guangdong, China

Brand Name: MDMModel Number: NoneMaterial: Customized

Product Name: Stainless Steel Parts
 Size: Customized Size
 Customized Color
 Type: Hardware Parts

• Highlight: Factory hardware metal powder injection

molding

, Stainless Steel Metal Powder Injection Molding

, MIM metal powder injection molding



# More Images







# **Product Description**













# Specification

| item                  | value                                                                                                                                         |
|-----------------------|-----------------------------------------------------------------------------------------------------------------------------------------------|
| Place of Origin       | China                                                                                                                                         |
|                       | Guangdong                                                                                                                                     |
| Brand Name            | MDM