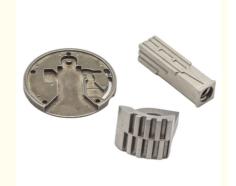

# Factory Hardware Stainless Steel Parts Processing Powder Metallurgy MIM Metal Powder Injection Molding

### **Basic Information**

Place of Origin: China
Brand Name: MDM
Model Number: None
Minimum Order Quantity: 1000 pieces

• Price: \$0.22/pieces 1000-4999 pieces

• Delivery Time: 2-4 weeks

• Payment Terms: L/C, D/A, D/P, T/T, Western Union,

MoneyGram



# **Product Specification**

Place Of Origin: Guangdong, China

Brand Name: MDMModel Number: NoneMaterial: Customized

Product Name: Stainless Steel Parts
 Size: Customized Size
 Customized Color
 Type: Hardware Parts

• Highlight: Factory hardware metal powder injection

molding

, Stainless Steel Metal Powder Injection Molding

, MIM metal powder injection molding



# More Images







# **Product Description**













# Specification

| item                  | value                                                                                                                                         |
|-----------------------|-----------------------------------------------------------------------------------------------------------------------------------------------|
| Place o