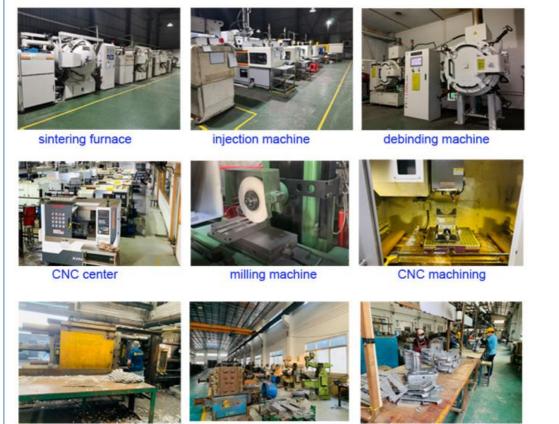

### **Company Profile**

Dongguan Minda Metal Tchecnology Co.,Ltd. Was founded in 2015. We specialize in producing MIM parts, PM part, CNC machining parts and Aluminum alloy, Magnesium alloy and Zinc alloy die casting parts. At the same time we also undertake the corresponding product mold design and development and production.

In the production process, we will check the quality of products at any time. The product will be fully inspected before shipment to ensure that none of the defective products reach the customer's hands.