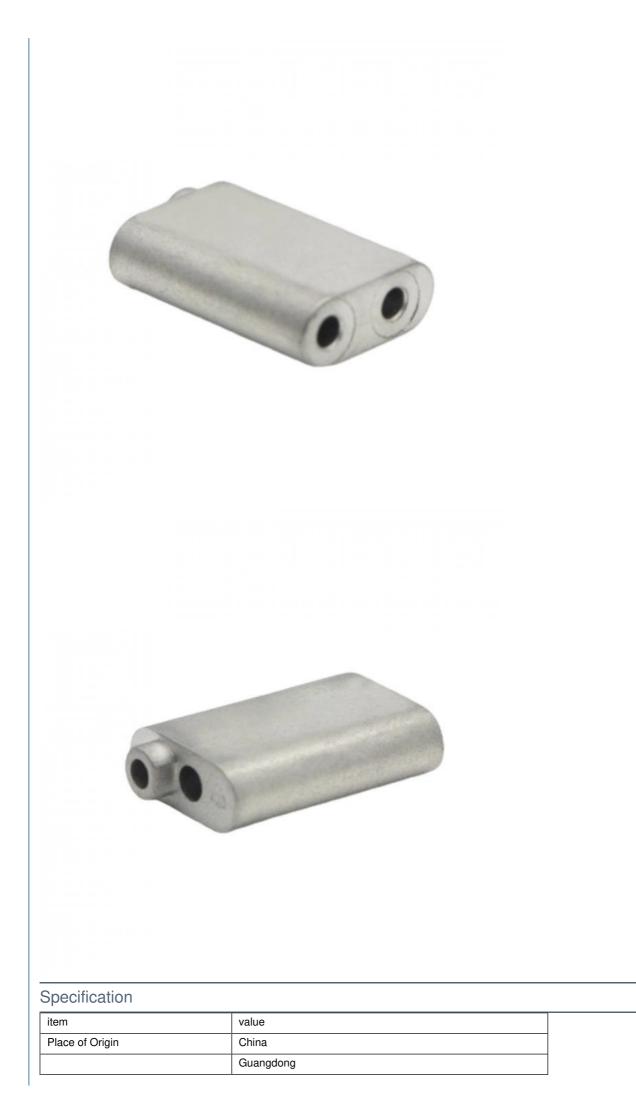

### More Images

**MIM Processing Power Tools Parts** 

#### **Product Specification**

- Place Of Origin:
- Guangdong, China Brand Name: MDM Model Number: None • Material: Customized • Product Name: Power Tool Parts Customized Size • Size: Customized Color Customized Size: Hardware Parts • Type: • Highlight: Stainless Steel Metal Powder Injection Molding, Customized Metallurgy Injection Molding,