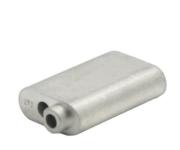

# MIM Processing Customized Iron Base Stainless Steel Metal Powder Metallurgy Injection Molding for Power Tools Parts

### **Basic Information**

- Place of Origin:
- Brand Name: MDM
- Model Number: None
- Minimum Order Quantity: 1000 pieces
- Price: \$0.22/pieces 1000-4999 pieces • Delivery Time: 2-4 weeks

China

- Payment Terms:
- L/C, D/A, D/P, T/T, Western Union, MoneyGram



#### **Product Specification**

- Place Of Origin:
- Guangdong, China Brand Name: MDM Model Number: None • Material: Customized • Product Name: Power Tool Parts Customized Size • Size: Customized Color Customized Size: Hardware Parts • Type: • Highlight: Stainless Steel Metal Powder Injection Molding, Customized Metallurgy Injection Molding,



### More Images





**MIM Processing Power Tools Parts** 

# **Product Description**







| Brand Name            | MDM                                                                                                                                           |
|-----------------------|-----------------------------------------------------------------------------------------------------------------------------------------------|
| Application           | Electronic products, communication equipment, locks, household appliances                                                                     |
| Shape                 | according to the drawings requirements                                                                                                        |
| Material              |