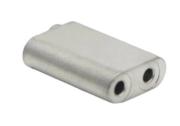

# MIM Processing Customized Iron Base Stainless Steel Metal Powder Metallurgy Injection Molding for Power Tools Parts

### **Basic Information**

- Place of Origin:
- Brand Name: MDM
- Model Number: None
- Minimum Order Quantity: 1000 pieces
- Price: \$0.22/pieces 1000-4999 pieces • Delivery Time: 2-4 weeks

China

- Payment Terms:
- L/C, D/A, D/P, T/T, Western Union, MoneyGram



#### **Product Specification**

- Place Of Origin:
- Guangdong, China Brand Name: MDM Model Number: None • Material: Customized • Product Name: Power Tool Parts Customized Size • Size: Customized Color Customized Size: Hardware Parts • Type: • Highlight: Stainless Steel Metal Powder Injection Molding, Customized Metallurgy Injection Molding,



### More Images





**MIM Processing Power Tools Parts** 

# **Product Description**







| Brand Name            | MDM                                                                                                                                           |
|-----------------------|-----------------------------------------------------------------------------------------------------------------------------------------------|
| Application