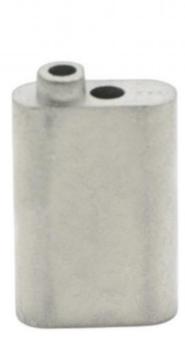

#### **Product Specification**

- Place Of Origin:
- Guangdong, China Brand Name: MDM Model Number: None • Material: Customized • Product Name: Power Tool Parts Customized Size • Size: Customized Color Customized Size: Hardware Parts • Type: • Highlight: Stainless Steel Metal Powder Injection Molding, Customized Metallurgy Injection Molding,

# **Product Description**

| Brand Name            | MDM                                                                                                                                           |
|-----------------------|-----------------------------------------------------------------------------------------------------------------------------------------------|
| Application           | Electronic products, communication equipment, locks, household appliances                                                                     |
| Shape                 | according to the drawings requirements                                                                                                        |
| Material              | Stainless steel, iron base, brass etc                                                                                                         |
| Condition             | New                                                                                                                                           |
| Test Report           | Available                                                                                                                                     |
| Plating               | Chrome plating, PVD coating, QPQ, Black oxide etc.                                                                                            |
| Key Selling Points    | Good quality, after sales guarantee                                                                                                           |
| Applicable Industries | Building Material Shops, Machinery Repair Shops,<br>Manufacturing Plant, Construction works, Energy & Mining,<br>Food & Beverage Shops, Other |
| Technology            | Metal Powder Injection Molding(MIM)                                                                                                           |
| Package               | Tray and carton                                                                                                                               |
| Туре                  | MIM part, powder metallurgy parts, Stamping Parts                                                                                             |
| Warranty              | 6 Months                                                                                                                                      |