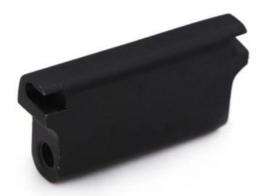

## Metal MIM Ear Linker Powder Metallurgy Powder Injection Molding Hardware **Stainless Steel Surface Treatment Custom**

> Metal MIM Ear Linker, Stainless Steel Surface Treatment Hardware,

**Powder Injection Molding Hardware** 