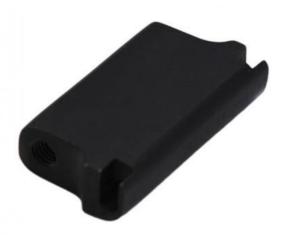

## Metal MIM Ear Linker Powder Metallurgy Powder Injection Molding Hardware **Stainless Steel Surface Treatment Custom**

> Metal MIM Ear Linker, Stainless Steel Surface Treatment Hardware,

**Powder Injection Molding Hardware** 