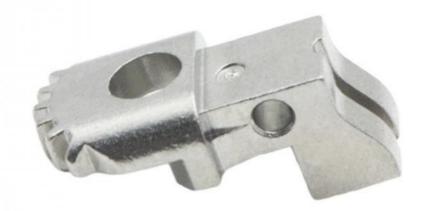

# Metal Powder Gold Stainless Steel Medical Accessories Gear Hardware Parts Mechanical Equipment

#### **Basic Information**

Place of Origin: China
Brand Name: MDM
Model Number: None
Minimum Order Quantity: 1000 pieces

• Price: \$0.24/pieces 1000-4999 pieces

• Delivery Time: 2-4 weeks

• Payment Terms: L/C, D/A, D/P, T/T, Western Union,

MoneyGram



## **Product Specification**

Place Of Origin: Guangdong, China

Brand Name: MDMModel Number: None

Material: Customized

Marking! Accept

Marking! Accept

Product Name: Medical Accessory
 Size: Customized Size
 Customized Color
 Type: Hardware Parts

Highlight: Gold Stainless Steel Medical Accessories,
 Metal Powder Gear Hardware Parts



# More Images







# **Product Description**











# Specification

| item                  | value                                                                                                                                         |
|-----------------------|-----------------------------------------------------------------------------------------------------------------------------------------------|
| Place of Origin       | China                                                                                                                                         |
|                       | Guangdong                                                                                                                                     |
| Brand Name            | MDM