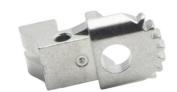

# Metal Powder Gold Stainless Steel Medical Accessories Gear Hardware Parts Mechanical Equipment

Highlight: Gold Stainless Steel Medical Accessories,
 Metal Powder Gear Hardware Parts

# More Images