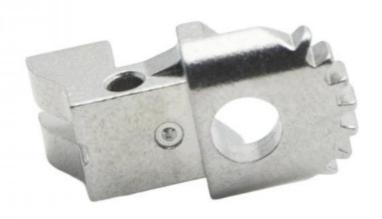

# Metal Powder Gold Stainless Steel Medical Accessories Gear Hardware Parts Mechanical Equipment

Highlight: Gold Stainless Steel Medical Accessories,
 Metal Powder Gear Hardware Parts

# Specification

| item                  | value                                                                                                                                         |
|-----------------------|-----------------------------------------------------------------------------------------------------------------------------------------------|
| Place of Origin       | China                                                                                                                                         |
|                       | Guangdong                                                                                                                                     |
| Brand Name            | MDM                                                                                                                                           |
| Application           | Electronic products, communication equipment, locks, household appliances                                                                     |
| Shape                 | according to the drawings requirements                                                                                                        |
| Material              | Stainless steel, iron base, brass etc                                                                                                         |
| Condition             | New                                                                                                                                           |
| Test Report           | Available                                                                                                                                     |
| Plating               | Chrome plating, PVD coating, QPQ, Black oxide etc.                                                                                            |
| Key Selling Points    | Good quality, after sales guarantee                                                                                                           |
| Applicable Industries | Building Material Shops, Machinery Repair Shops,<br>Manufacturing Plant, Construction works, Energy & Mining,<br>Food & Beverage Shops, Other |
| Technology            | Metal Powder Injection Molding(MIM)                                                                                                           |
| Package               | Tray and carton                                                                                                                               |
| Туре                  | MIM part, powder metallurgy parts, Stamping Parts                                                                                             |
| Warranty              | 6 Months                                                                                                                                      |
|                       |                                                                                                                                               |