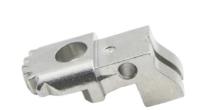

# Metal Powder Gold Stainless Steel Medical Accessories Gear Hardware Parts Mechanical Equipment

Highlight: Gold Stainless Steel Medical Accessories,
 Metal Powder Gear Hardware Parts

# More Images