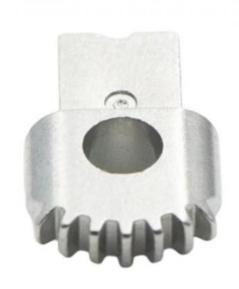

# Metal Powder Gold Stainless Steel Medical Accessories Gear Hardware Parts Mechanical Equipment

#### **Basic Information**

Place of Origin: China
Brand Name: MDM
Model Number: None
Minimum Order Quantity: 1000 pieces

• Price: \$0.24/pieces 1000-4999 pieces

• Delivery Time: 2-4 weeks

• Payment Terms: L/C, D/A, D/P, T/T, Western Union,

MoneyGram



## **Product Specification**

Place Of Origin: Guangdong, China

Brand Name: MDMModel Number: None

Material: Customized

Marking! Accept

Marking! Accept

Product Name: Medical Accessory
 Size: Customized Size
 Customized Color
 Type: Hardware Parts

Highlight: Gold Stainless Steel Medical Accessories,
 Metal Powder Gear Hardware Parts



# More Images







# **Product Description**











# Specification

| item                  | value                                                                                                                                         |
|-----------------------|-----------------------------------------------------------------------------------------------------------------------------------------------|
| Place of Origin       | China                                                                                                                                         |
|                       | Guangdong                                                                                                                                     |
| Brand Name            | MDM