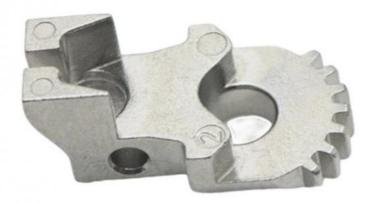

# Metal Powder Gold Stainless Steel Medical Accessories Gear Hardware Parts Mechanical Equipment

#### **Basic Information**

Place of Origin: China
Brand Name: MDM
Model Number: None
Minimum Order Quantity: 1000 pieces

• Price: \$0.24/pieces 1000-4999 pieces

• Delivery Time: 2-4 weeks

• Payment Terms: L/C, D/A, D/P, T/T, Western Union,

MoneyGram



## **Product Specification**

Place Of Origin: Guangdong, China

Brand Name: MDMModel Number: None

Material: Customized

Marking! Accept

Marking! Accept

Product Name: Medical Accessory
 Size: Customized Size
 Customized Color
 Type: Hardware Parts

Highlight: Gold Stainless Steel Medical Accessories,
 Metal Powder Gear Hardware Parts



# More Images







# **Product Description**











# Specification

| item                  | value                                                                                                                                         |
|-----------------------|-----------------------------------------------------------------------------------------------------------------------------------------------|
| Place of Origin       | China                                                                                                                                         |
|                       | Guangdong                                                                                                                                     |
| Brand Name            | MDM