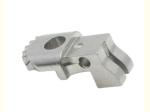

# Metal Powder Gold Stainless Steel Medical Accessories Gear Hardware Parts Mechanical Equipment

Highlight: Gold Stainless Steel Medical Accessories,
 Metal Powder Gear Hardware Parts

# More Images