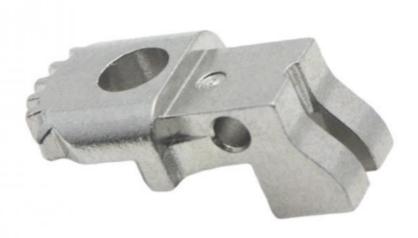

# Metal Powder Gold Stainless Steel Medical Accessories Gear Hardware Parts Mechanical Equipment

Highlight: Gold Stainless Steel Medical Accessories,
 Metal Powder Gear Hardware Parts

# Specification

| item                  | value                                                                                                                                         |
|-----------------------|-----------------------------------------------------------------------------------------------------------------------------------------------|
| Place of Origin       | China                                                                                                                                         |
|                       | Guangdong                                                                                                                                     |
| Brand Name            | MDM                                                                                                                                           |
| Application           | Electronic products, communication equipment, locks, household appliances                                                                     |
| Shape                 | according to the drawings requirements                                                                                                        |
| Material              | Stainless steel, iron base, brass etc                                                                                                         |
| Condition             | New                                                                                                                                           |
| Test Report           | Available                                                                                                                                     |
| Plating               | Chrome plating, PVD coating, QPQ, Black oxide etc.                                                                                            |
| Key Selling Points    | Good quality, after sales guarantee                                                                                                           |
| Applicable Industries | Building Material Shops, Machinery Repair Shops,<br>Manufacturing Plant, Construction works, Energy & Mining,<br>Food & Beverage Shops, Other |
| Technology            | Metal Powder Injection Molding(MIM)                                                                                                           |
| Package               | Tray and carton                                                                                                                               |
| Туре                  | MIM part, powder metallurgy parts, Stamping Parts                                                                                             |
| Warranty              | 6 Months                                                                                                                                      |
|                       |                                                                                                                                               |