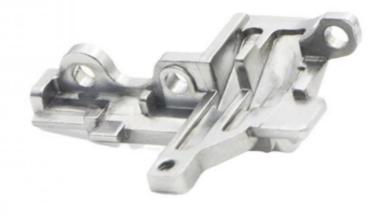

## Metal powder injection molding glasses accessories Stainless steel transmission machinery hardware processing parts

• Highlight: Metal powder Metal Injection Molding Parts ,

Stainless steel Metal Injection Molding Parts, Metal Injection Molding glasses accessories

## Specification

| item            | value     |
|-----------------|-----------|
| Place of Origin | China     |
|                 | Guangdong |

| Brand Name            | MDM                                                                                                                                            |
|-----------------------|------------------------------------------------------------------------------------------------------------------------------------------------|
| Application           | Electronic products, communication equipment, locks, household appliances                                                                      |
| Shape                 | according to the drawings requirements                                                                                                         |
| Material              | Stainless steel, iron base, brass etc                                                                                                          |
| Condition             | New                                                                                                                                            |
| Test Report           | Available                                                                                                                                      |
| Plating               | Chrome plating, PVD coating, QPQ, Black oxide etc.                                                                                             |
| Key Selling Points    | Good quality, after sales guarantee                                                                                                            |
| Applicable Industries | Building Material Shops, Machinery Repair Shops,<br>Manufacturing Plant, Construction works , Energy & Mining,<br>Food & Beverage Shops, Other |
| Technology            | Metal Powder Injection Molding(MIM)                                                                                                            |
| Package               | Tray and carton                                                                                                                                |
| Туре                  | MIM part, powder metallurgy parts, Stamping Parts                                                                                              |
| Warranty              | 6 Months                                                                                                                                       |