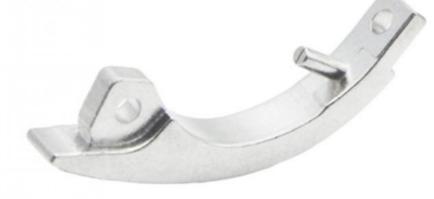

owder injection molding glasses accessories Stainless steel transmission machinery hardware processing parts

### **Basic Information**

Place of Origin: China
Brand Name: MDM
Model Number: None
Minimum Order Quantity: 1000 pieces

• Price: \$0.32/pieces 1000-4999 pieces

• Delivery Time: 2-4 weeks

• Payment Terms: L/C, D/A, D/P, T/T, Western Union,

MoneyGram



### **Product Specification**

Place Of Origin: Guangdong, China

Brand Name: MDMModel Number: NoneMaterial: Customized

Product Name: Glasses Accessories
 Size: Customized Size
 Customized Color
 Type: Hardware Parts

• Highlight: Metal powder Metal Injection Molding Parts ,

Stainless steel Metal Injection Molding Parts, Metal Injection Molding glasses accessories



### More Images









## **Product Description**













## Specification

| item            | value     |
|-----------------|-----------|
| Place of Origin | China     |
|                 | Guangdong |

| Brand Name            | MDM                                                                                                                                            |
|-----------------------|------------------------------------------------------------------------------------------------------------------------------------------------|
| Application           | Electronic products, communication equipment, locks, household appliances                                                                      |
| Shape                 | according to the drawings requirements