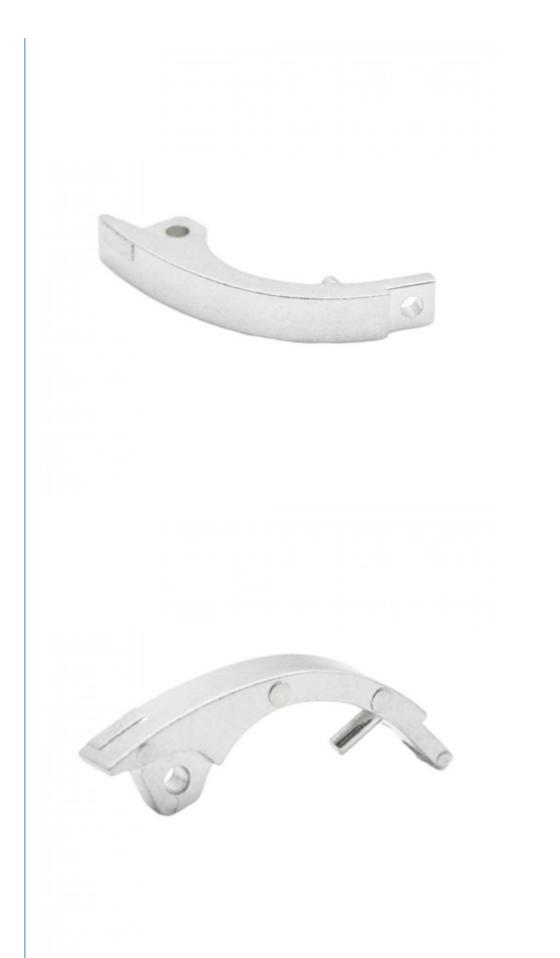

der injection molding glasses accessories Stainless steel transmission machinery hardware processing parts

### **Basic Information**

Place of Origin: China
Brand Name: MDM
Model Number: None
Minimum Order Quantity: 1000 pieces

• Price: \$0.32/pieces 1000-4999 pieces

• Delivery Time: 2-4 weeks

• Payment Terms: L/C, D/A, D/P, T/T, Western Union,

MoneyGram



### **Product Specification**

Place Of Origin: Guangdong, China

Brand Name: MDMModel Number: NoneMaterial: Customized

Product Name: Glasses Accessories
 Size: Customized Size
 Customized Color
 Type: Hardware Parts

• Highlight: Metal powder Metal Injection Molding Parts ,

Stainless steel Metal Injection Molding Parts, Metal Injection Molding glasses accessories



### More Images









## **Product Description**













## Specification

| item            | value     |
|-----------------|-----------|
| Place of Origin | China     |
|                 | Guangdong |

| Brand Name            | MDM                                                                                                                                            |
|-----------------------|------------------------------------------------------------------------------------------------------------------------------------------------|
| Application           | Electronic products, communication equipment, locks, household appliances                                                                      |
| Shape                 | according to the drawings requirements