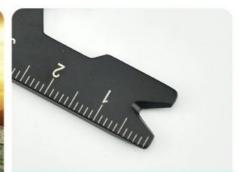

### **Product Specification**

• Size: 2.5 Inches

Multi-Function: YesRust-Resistant: YesVersatile: Yes

• Functions: Knife, Screwdriver, Bottle Opener, Keychain

• Compact: Yes

Color: Black, Silver

Corrosion-Resistant: Yes
Easy To Carry: Yes
Portable: Yes
Weight: 3 Ounces
Durable: Yes

#### **Product description**

Outdoor Survival Multi Function EDC Card Tools Small Wrench Portable with Inner Outer Hexagonal Key Ring

Material: 420 atainless steel

Color: Black, silver Weight: 17 gram

Dimension: length 74mm, thickness 23mm

### Product parameter display

| Product name   | Multifunction tool card | Material       | 420 SUS              |
|----------------|-------------------------|----------------|----------------------|
| Size           | 7.4*2.3cm               | Weight         | 17g                  |
| Usage scenario | Outdoor, home, etc      | Usage function | Used for daily tools |