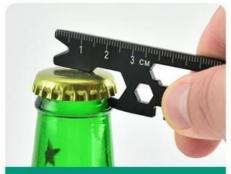

herproof: Yes

Highlight: Keychain Tool Small Wrench,



### More Images







### **Product Description**

#### **Product description**

Outdoor Survival Multi Function EDC Card Tools Small Wrench Portable with Inner Outer Hexagonal Key Ring

Material: 420 atainless steel

Color: Black, silver Weight: 17 gram

Dimension: length 74mm, thickness 23mm



### **Product Parameter**

Weight:17g



### Product parameter display

| Product name   | Multifunction tool card | Material       | 420 SUS              |
|----------------|-------------------------|----------------|----------------------|
| Size           | 7.4*2.3cm               | Weight         | 17g                  |
| Usage scenario | Outdoor, home, etc      | Usage function | Used for daily tools |





# Many functions in one





03|Bottle opener



04|Adjustable wrench





06|Cutting



### A powerful tool for the outdoors



### Company Profile

Dongguan Minda Metal Tchecnology Co.,Ltd. Was founded in 2015. We specialize in producing MIM parts, PM part, CNC machining parts and Aluminum alloy, Magnesium alloy and Zinc alloy die casting parts. At the same time we also undertake the corresponding product mold design and development and production.

Our professional sales staff will communicate and understand the needs of customers in a timely manner and convey to the technical staff, and the general manager will quickly give the quotation scheme suitable for the product.

In the production process, we will check the quality of products at any time. The product will be fully inspected before shipment to ensure tha