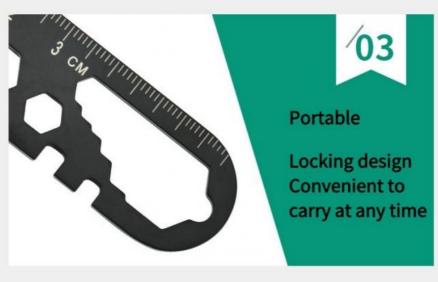

### **Product Specification**

• Size: 2.5 Inches

Multi-Function: YesRust-Resistant: YesVersatile: Yes

• Functions: Knife, Screwdriver, Bottle Opener, Keychain

• Compact: Yes

Color: Black, Silver

Corrosion-Resistant: Yes
Easy To Carry: Yes
Portable: Yes
Weight: 3 Ounces
Durable: Yes

#### **Product description**

Outdoor Survival Multi Function EDC Card Tools Small Wrench Portable with Inner Outer Hexagonal Key Ring

Material: 420 atainless steel

Color: Black, silver Weight: 17 gram

Dimension: length 74mm, thickness 23mm