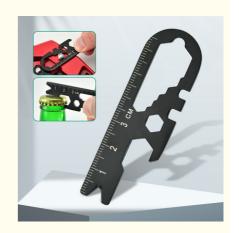

# Multifunction Outdoor Survival Keychain EDC Card Tools Portable Small Wrench

### **Product Specification**

• Size: 2.5 Inches

Multi-Function: YesRust-Resistant: YesVersatile: Yes

• Functions: Knife, Screwdriver, Bottle Opener, Keychain

• Compact: Yes

Color: Black, Silver

Corrosion-Resistant: Yes
Easy To Carry: Yes
Portable: Yes
Weight: 3 Ounces
Durable: Yes

#### **Product description**

Outdoor Survival Multi Function EDC Card Tools Small Wrench Portable with Inner Outer Hexagonal Key Ring

Material: 420 atainless steel

Color: Black, silver Weight: 17 gram

Dimension: length 74mm, thickness 23mm

# Many functions in one

03|Bottle opener

04|Adjustable wrench

06|Cutting