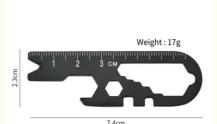

#### **Product description**

Outdoor Survival Multi Function EDC Card Tools Small Wrench Portable with Inner Outer Hexagonal Key Ring

Material: 420 atainless steel

Color: Black, silver Weight: 17 gram

Dimension: length 74mm, thickness 23mm

### **Product Parameter**

Weight:17g

### Product parameter display

| Product name   | Multifunction tool card | Material       | 420 SUS              |
|----------------|-------------------------|----------------|----------------------|
| Size           | 7.4*2.3cm               | Weight         | 17g                  |
| Usage scenario | Outdoor, home, etc      | Usage function | Used for daily tools |