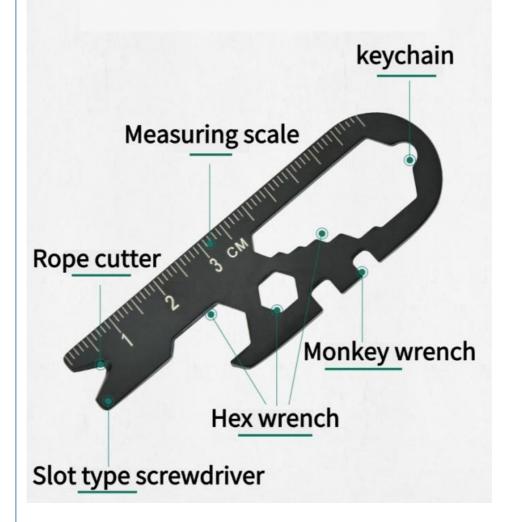

### **Product Specification**

• Size: 2.5 Inches

Multi-Function: YesRust-Resistant: YesVersatile: Yes

• Functions: Knife, Screwdriver, Bottle Opener, Keychain

• Compact: Yes

Color: Black, Silver

Corrosion-Resistant: Yes
Easy To Carry: Yes
Portable: Yes
Weight: 3 Ounces
Durable: Yes

#### **Product description**

Outdoor Survival Multi Function EDC Card Tools Small Wrench Portable with Inner Outer Hexagonal Key Ring

Material: 420 atainless steel

Color: Black, silver Weight: 17 gram

Dimension: length 74mm, thickness 23mm