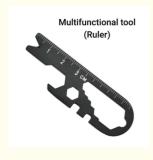

### **Product Specification**

• Size: 2.5 Inches

Multi-Function: YesRust-Resistant: YesVersatile: Yes

• Functions: Knife, Screwdriver, Bottle Opener, Keychain

• Compact: Yes

Color: Black, Silver

Corrosion-Resistant: Yes
Easy To Carry: Yes
Portable: Yes
Weight: 3 Ounces
Durable: Yes

# Many functions in one

03|Bottle opener

04|Adjustable wrench

06|Cutting