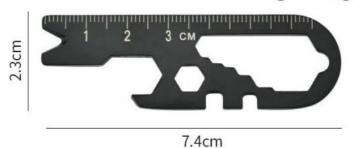

#### **Product description**

Outdoor Survival Multi Function EDC Card Tools Small Wrench Portable with Inner Outer Hexagonal Key Ring

Material: 420 atainless steel

Color: Black, silver Weight: 17 gram

Dimension: length 74mm, thickness 23mm

### Product parameter display

| Product name   | Multifunction tool card | Material       | 420 SUS              |
|----------------|-------------------------|----------------|----------------------|
| Size           | 7.4*2.3cm               | Weight         | 17g                  |
| Usage scenario | Outdoor, home, etc      | Usage function | Used for daily tools |