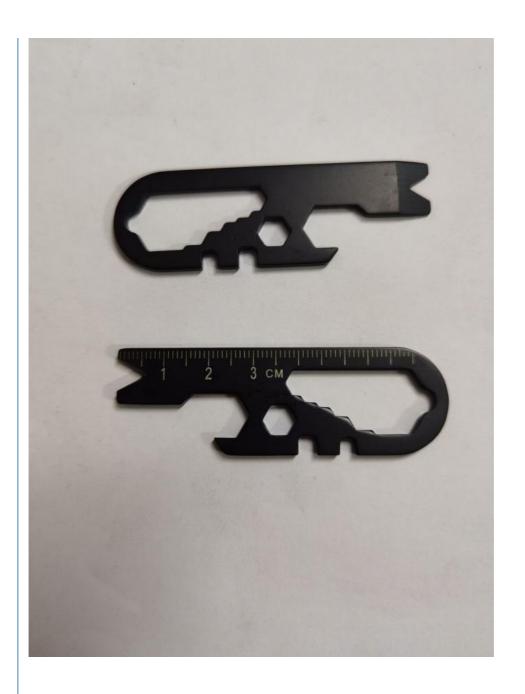

### **Product Specification**

• Size: 2.5 Inches

Multi-Function: YesRust-Resistant: YesVersatile: Yes

• Functions: Knife, Screwdriver, Bottle Opener, Keychain

• Compact: Yes

Color: Black, Silver

Corrosion-Resistant: Yes
Easy To Carry: Yes
Portable: Yes
Weight: 3 Ounces
Durable: Yes

#### **Product description**

Outdoor Survival Multi Function EDC Card Tools Small Wrench Portable with Inner Outer Hexagonal Key Ring

Material: 420 atainless steel

Color: Black, silver Weight: 17 gram

Dimension: length 74mm, thickness 23mm

# Many functions in one

03|Bottle opener

04|Adjustable wrench

06|Cutting