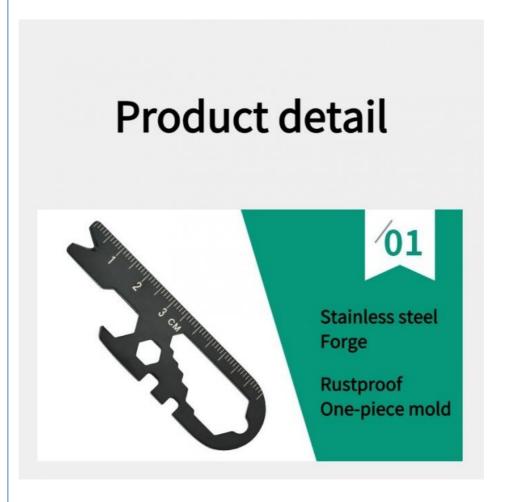

Material: Stainless Steel 420

Weatherproof: Yes

Highlight: Keychain Tool Small Wrench,

#### **Product description**

Outdoor Survival Multi Function EDC Card Tools Small Wrench Portable with Inner Outer Hexagonal Key Ring

Material: 420 atainless steel

Color: Black, silver Weight: 17 gram

Dimension: length 74mm, thickness 23mm