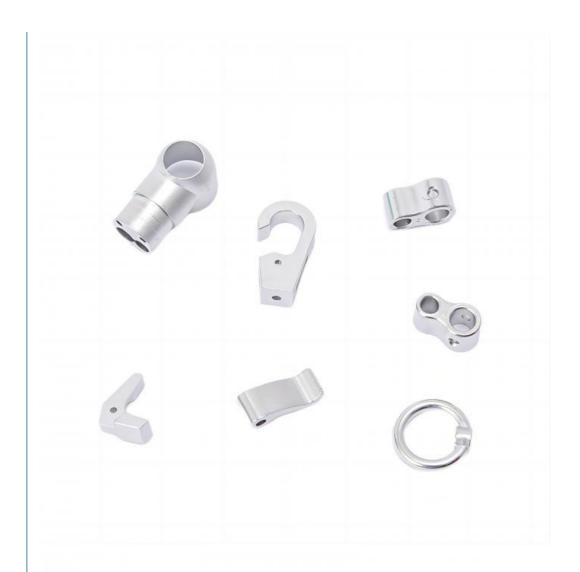

**Basic Information**

. Place of Origin: Guangdong, China

Brand Name: MDM Minimum Order Quantity: 1000 units

\$0.34/units 1000-4999 units



## **Product Specification**

• Condition: Used

Type: Powder Metallurgy, Powder Metallurgy

Consumer Electronics Accessories

. Spare Parts Type: OEM • Video Outgoing-inspection: Provided • Machinery Test Report: Provided

Hot Product 2024 Marketing Type:

ALLOY, Cemented Carbide • Material:

Silver . Plating: • Warranty: 2 Years

. Key Selling Points: Competitive Price

. Weight (KG): 0.1 KG

 Applicable Industries: Hotels, Garment Shops, Building Material

Shops, Machinery Repair Shops, Manufacturing Plant, Food & Beverage Factory, Farms, Restaurant, Home Use,



## More Images









# Product Description

# **Product Description**











# Send an inquiry



## Specification

item value

Place of Origin China

Guangdong

Type Powder metallurgy

Spare Parts Type OEM
Video outgoing-inspection Provided

Machinery Test Report Provided

Marketing Type Hot Product 2024

Warranty 2 years

Key Selling Points Competitive Price

Weight (KG) 0.1KG

Applicable Industries

Hotels, Garment Shops, Building Material Shops, Machinery Repair Shops, Manufacturing Plant, Food & Beverage

Factory, Farms, Restaurant, Home Use, Retail, Food Shop, Printing Shops, Construction works, Energy & Mining, Food &

Beverage Shops, Other, Advertising Company

Local Service Location None
Showroom Location None
Brand Name MDM
Condition Used
Material ALLOY
Plating silver

Material Cemented carbide

Type Powder metallurgy consumer electronics accessories

P