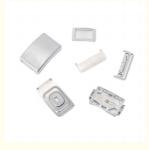

Metal Belt Buckle for Customized Special-**Shaped Parts**

## **Basic Information**

. Place of Origin: Guangdong, China

Brand Name: MDM Minimum Order Quantity: 1000 units

\$0.34/units 1000-4999 units



## **Product Specification**

• Condition: Used

Type: Powder Metallurgy, Powder Metallurgy

Consumer Electronics Accessories

. Spare Parts Type: OEM • Video Outgoing-inspection: Provided • Machinery Test Report: Provided

Hot Product 2024 Marketing Type:

ALLOY, Cemented Carbide • Material:

Silver . Plating: • Warranty: 2 Years

. Key Selling Points: Competitive Price

. Weight (KG): 0.1 KG

 Applicable Industries: Hotels, Garment Shops, Building Material

Shops, Machinery Repair Shops, Manufacturing Plant, Food & Beverage Factory, Farms, Restaurant, Home Use,



## More Images









# Product Description

# **Product Description**











# Send an inquiry



## Specification

item value

Place of Origin China

Guangdong

Type Powder metallurgy

Spare Parts Type OEM
Video outgoing-inspection Provided

Machinery Test Report Provided

Marketing Type Hot Product 2024

Warranty 2 years

Key Selling Points Competitive Price

Weight (KG) 0.1KG

Applicable Industries

Hotels, Garment Shops, Building Material Shops, Machinery Repair Shops, Manufacturing Plant, Food & Beverage

Factory, Farms, Restaurant, Home Use, Retail, Food Shop, Printing Shops, Construction works, Energy & Mining, Food &

Beverage Shops, Other, Advertising Company

Local Service Location None
Showroom Location None
Brand Name MDM
Condition Used
Material ALLOY
Plating silver

Material Cemented carbi