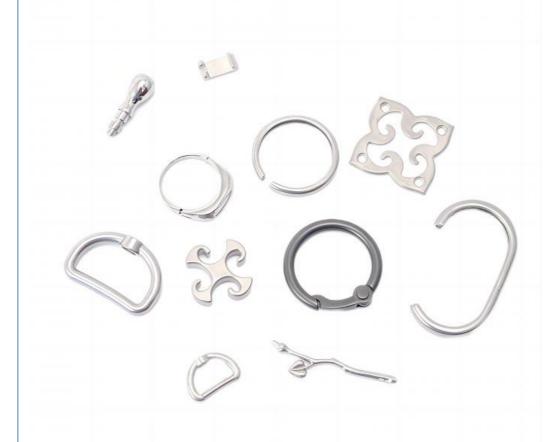

## **Basic Information**

. Place of Origin: Guangdong, China

Brand Name: MDM Minimum Order Quantity: 1000 units

\$0.34/units 1000-4999 units



## **Product Specification**

• Condition: Used

Type: Powder Metallurgy, Powder Metallurgy

Consumer Electronics Accessories

. Spare Parts Type: OEM • Video Outgoing-inspection: Provided • Machinery Test Report: Provided

Hot Product 2024 Marketing Type:

ALLOY, Cemented Carbide • Material:

Silver . Plating: • Warranty: 2 Years

. Key Selling Points: Competitive Price

. Weight (KG): 0.1 KG

 Applicable Industries: Hotels, Garment Shops, Building Material

Shops, Machinery Repair Shops, Manufacturing Plant, Food & Beverage Factory, Farms, Restaurant, Home Use,



## More Images









# Product Description

# **Product Description**











# Send an inquiry



## Specification

item value

Place of Origin China

Guangdong

Type Powder metallurgy

Spare Parts Type OEM
Video outgoing-inspection Provided

Machinery Test Report Provided

Marketing Type Hot Product 2024

Warranty 2 years

Key Selling Points Competitive Price

Weight (KG) 0.1KG

Applicable Industries

Hotels, Garment Shops, Building Material Shops, Machinery Repair Shops, Manufacturing Plant, Food & Beverage

Factory, Farms, Restaurant, Home Use, Retail, Food Shop, Printing Shops, Construction works, Energy & Mining, Food &

Beverage Shops, Other, Advertising Company

Local Service Location None
Showroom Location None
Brand Name MDM
Condition Used
Material ALLOY
Plating silver

Material Cemented carbide

Type Powder metallurgy consumer electronics accessorie