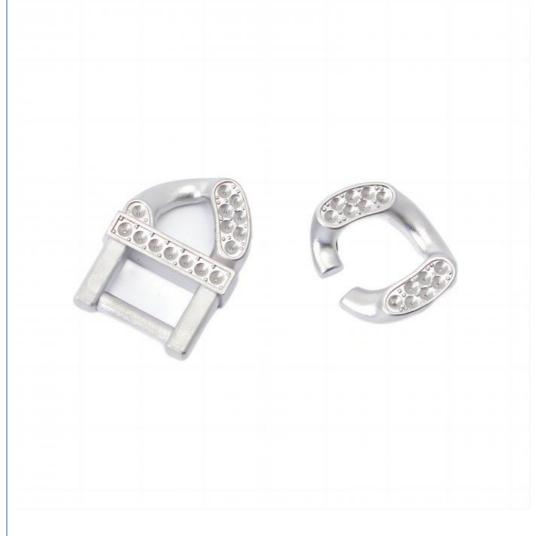

## Powder Injection Molding Hard Metal Belt Buckle for Customized Special-**Shaped Parts**

## More Images