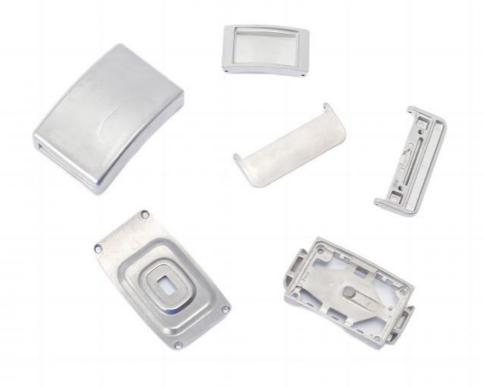

## **Basic Information**

. Place of Origin: Guangdong, China

Brand Name: MDM Minimum Order Quantity: 1000 units

\$0.34/units 1000-4999 units



## **Product Specification**

• Condition: Used

Type: Powder Metallurgy, Powder Metallurgy

Consumer Electronics Accessories

. Spare Parts Type: OEM • Video Outgoing-inspection: Provided • Machinery Test Report: Provided

Hot Product 2024 Marketing Type:

ALLOY, Cemented Carbide • Material:

Silver . Plating: • Warranty: 2 Years

. Key Selling Points: Competitive Price

. Weight (KG): 0.1 KG

 Applicable Industries: Hotels, Garment Shops, Building Material

Shops, Machinery Repair Shops, Manufacturing Plant, Food & Beverage Factory, Farms, Restaurant, Home Use,



## More Images









# Product Description

# **Product Description**











# Send an inquiry



## Specification

item value

Place of Origin China

Guangdong

Type Powder metallurgy

Spare Parts Type OEM
Video outgoing-inspection Provided

Machinery Test Report Provided

Marketing Type Hot Product 2024

Warranty 2 years

Key Selling Points Competitive Price

Weight (KG) 0.1KG

Applicable Industries

Hotels, Garment Shops, Building Material Shops, Machinery Repair Shops, Manufacturing Plant, Food & Beverage

Factory, Farms, Restaurant, Home Use, Retail, Food Shop, Printing Shops, Construction works, Energy & Mining, Food &

Beverage Shops, Other, Advertising Company

Local Service Location None
Showroom Location None
Brand Name MDM
Condition Used
Material ALLOY
Plating silver

Material Cemented carbide

Type Powder metallurgy consumer electronics accessories