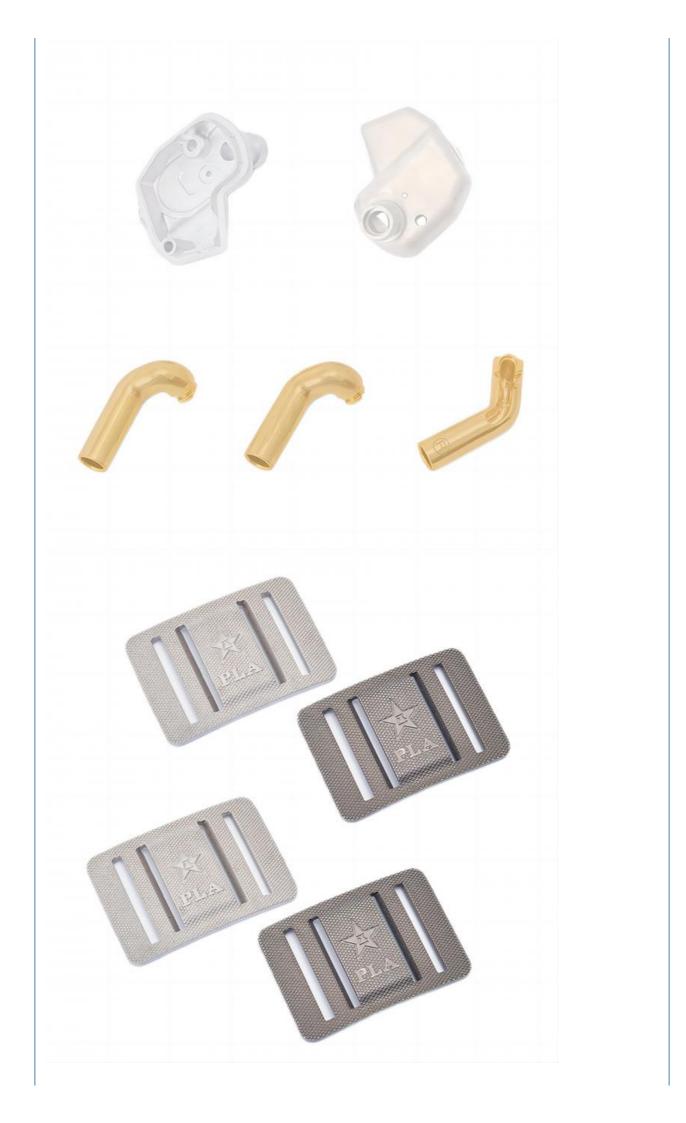

**

## **Basic Information**

. Place of Origin: Guangdong, China

Brand Name: MDM Minimum Order Quantity: 1000 units

\$0.34/units 1000-4999 units



## **Product Specification**

• Condition: Used

Type: Powder Metallurgy, Powder Metallurgy

Consumer Electronics Accessories

. Spare Parts Type: OEM • Video Outgoing-inspection: Provided • Machinery Test Report: Provided

Hot Product 2024 Marketing Type:

ALLOY, Cemented Carbide • Material:

Silver . Plating: • Warranty: 2 Years

. Key Selling Points: Competitive Price

. Weight (KG): 0.1 KG

 Applicable Industries: Hotels, Garment Shops, Building Material

Shops, Machinery Repair Shops, Manufacturing Plant, Food & Beverage Factory, Farms, Restaurant, Home Use,



## More Images









# Product Description

# **Product Description**











# Send an inquiry



## Specification

item value

Place of Origin China

Guangdong

Type Powder metallurgy

Spare Parts Type OEM
Video outgoing-inspection Provided

Machinery Test Report Provided

Marketing Type Hot Product 2024

Warranty 2 years

Key Selling Points Competitive Price

Weight (KG) 0.1KG

Applicable Industries

Hotels, Garment Shops, Building Material Shops, Machinery Repair Shops, Manufacturing Plant, Food & Beverage

Factory, Farms, Restaurant, Home Use, Retail, Food Shop, Printing Shops, Construction works, Energy & Mining, Food &

Beverage Shops, Other, Advertising Company

Local Service Location None
Showroom Location None
Brand Name MDM
Condition Used
Material ALLOY
Plating silver

Material Cemented carbide

Type Powder metallurgy consumer electronics accessor