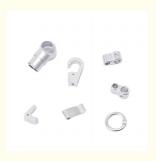

etal Belt Buckle for Customized Special-**Shaped Parts**

## **Basic Information**

. Place of Origin: Guangdong, China

Brand Name: MDM Minimum Order Quantity: 1000 units

\$0.34/units 1000-4999 units



## **Product Specification**

• Condition: Used

Type: Powder Metallurgy, Powder Metallurgy

Consumer Electronics Accessories

. Spare Parts Type: OEM • Video Outgoing-inspection: Provided • Machinery Test Report: Provided

Hot Product 2024 Marketing Type:

ALLOY, Cemented Carbide • Material:

Silver . Plating: • Warranty: 2 Years

. Key Selling Points: Competitive Price

. Weight (KG): 0.1 KG

 Applicable Industries: Hotels, Garment Shops, Building Material

Shops, Machinery Repair Shops, Manufacturing Plant, Food & Beverage Factory, Farms, Restaurant, Home Use,



## More Images









# Product Description

# **Product Description**











# Send an inquiry



## Specification

item value

Place of Origin China

Guangdong

Type Powder metallurgy

Spare Parts Type OEM
Video outgoing-inspection Provided

Machinery Test Report Provided

Marketing Type Hot Product 2024

Warranty 2 years

Key Selling Points Competitive Price

Weight (KG) 0.1KG

Applicable Industries

Hotels, Garment Shops, Building Material Shops, Machinery Repair Shops, Manufacturing Plant, Food & Beverage

Factory, Farms, Restaurant, Home Use, Retail, Food Shop, Printing Shops, Construction works, Energy & Mining, Food &

Beverage Shops, Other, Advertising Company

Local Service Location None
Showroom Location None
Brand Name MDM
Condition Used
Material ALLOY
Plating silver

Material Cemented carbide