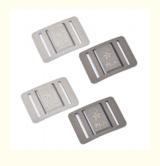

## Powder Injection Molding Hard Metal Belt Buckle for Customized Special-**Shaped Parts**

## More Images